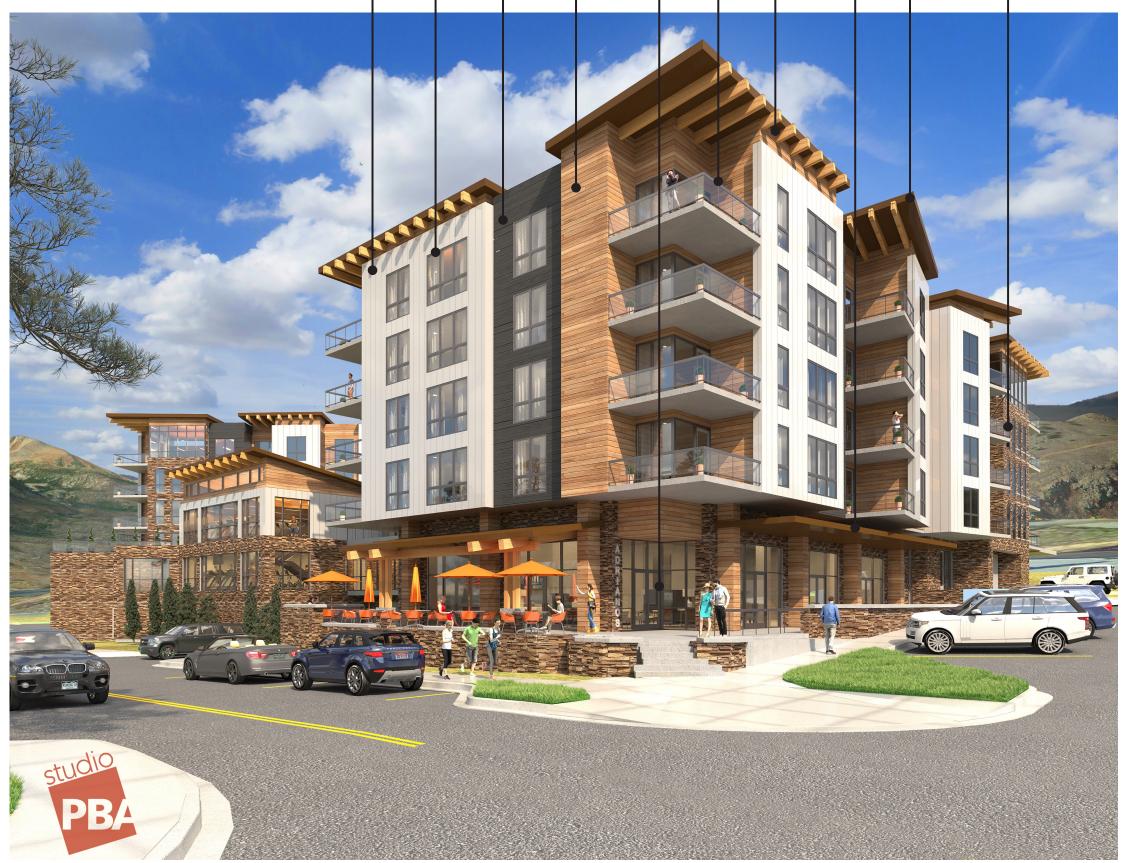

## EXTERIOR MATERIALS

 [4]
 [1]
 [5]
 [2]
 [1]
 [1]
 [3]
 [6]
 [6]
 [7]

**BUFFALO STREET & LAKE DILLON DRIVE PERSPECTIVE** 

[1] STOREFRONT / CLAD WINDOWS / RAILINGS Aluminum - Dark Bronze

**[2] WOOD SIDING** Woodtone Rustic Series -Summer Wheat