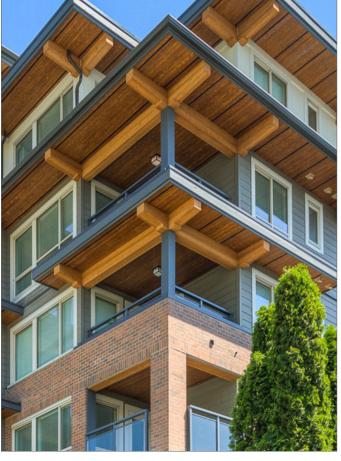

**[3] WOOD BEAM** Woodtone Rustic Series -Old Cherry

**[4] STANDING SEAM METAL** Berridge - Zee Lock -Color: Parchment or Approved Equal

**[5] LAP SIDING** Cementitious Lap Siding, Painted Iron Gray

**[5] METAL ROOF AND AWNINGS** Berridge - Dark Bronze