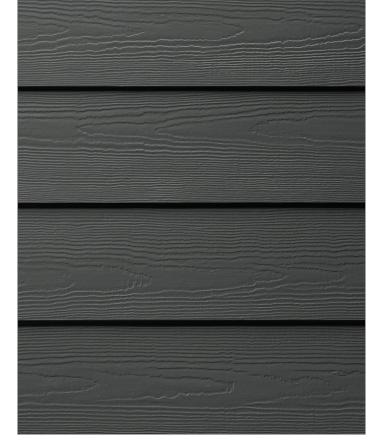

## EXTERIOR MATERIALS

 [4]
 [1]
 [5]
 [2]
 [1]
 [1]
 [3]
 [6]
 [6]
 [7]

**BUFFALO STREET & LAKE DILLON DRIVE PERSPECTIVE** 

[1] STOREFRONT / CLAD WINDOWS / RAILINGS Aluminum - Dark Bronze

**[2] WOOD SIDING** Woodtone Rustic Series -Summer Wheat