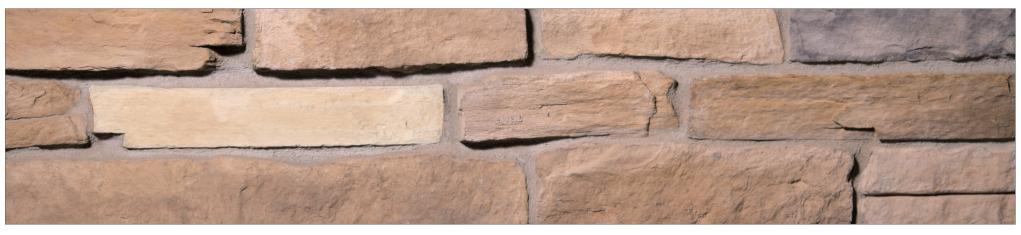

**[7] MANUFACTURED STONE VENEER** Sunset Stone - Colorado Buff Ledge or Approved Equal

UPTOWN 240 Dillon, Colorado