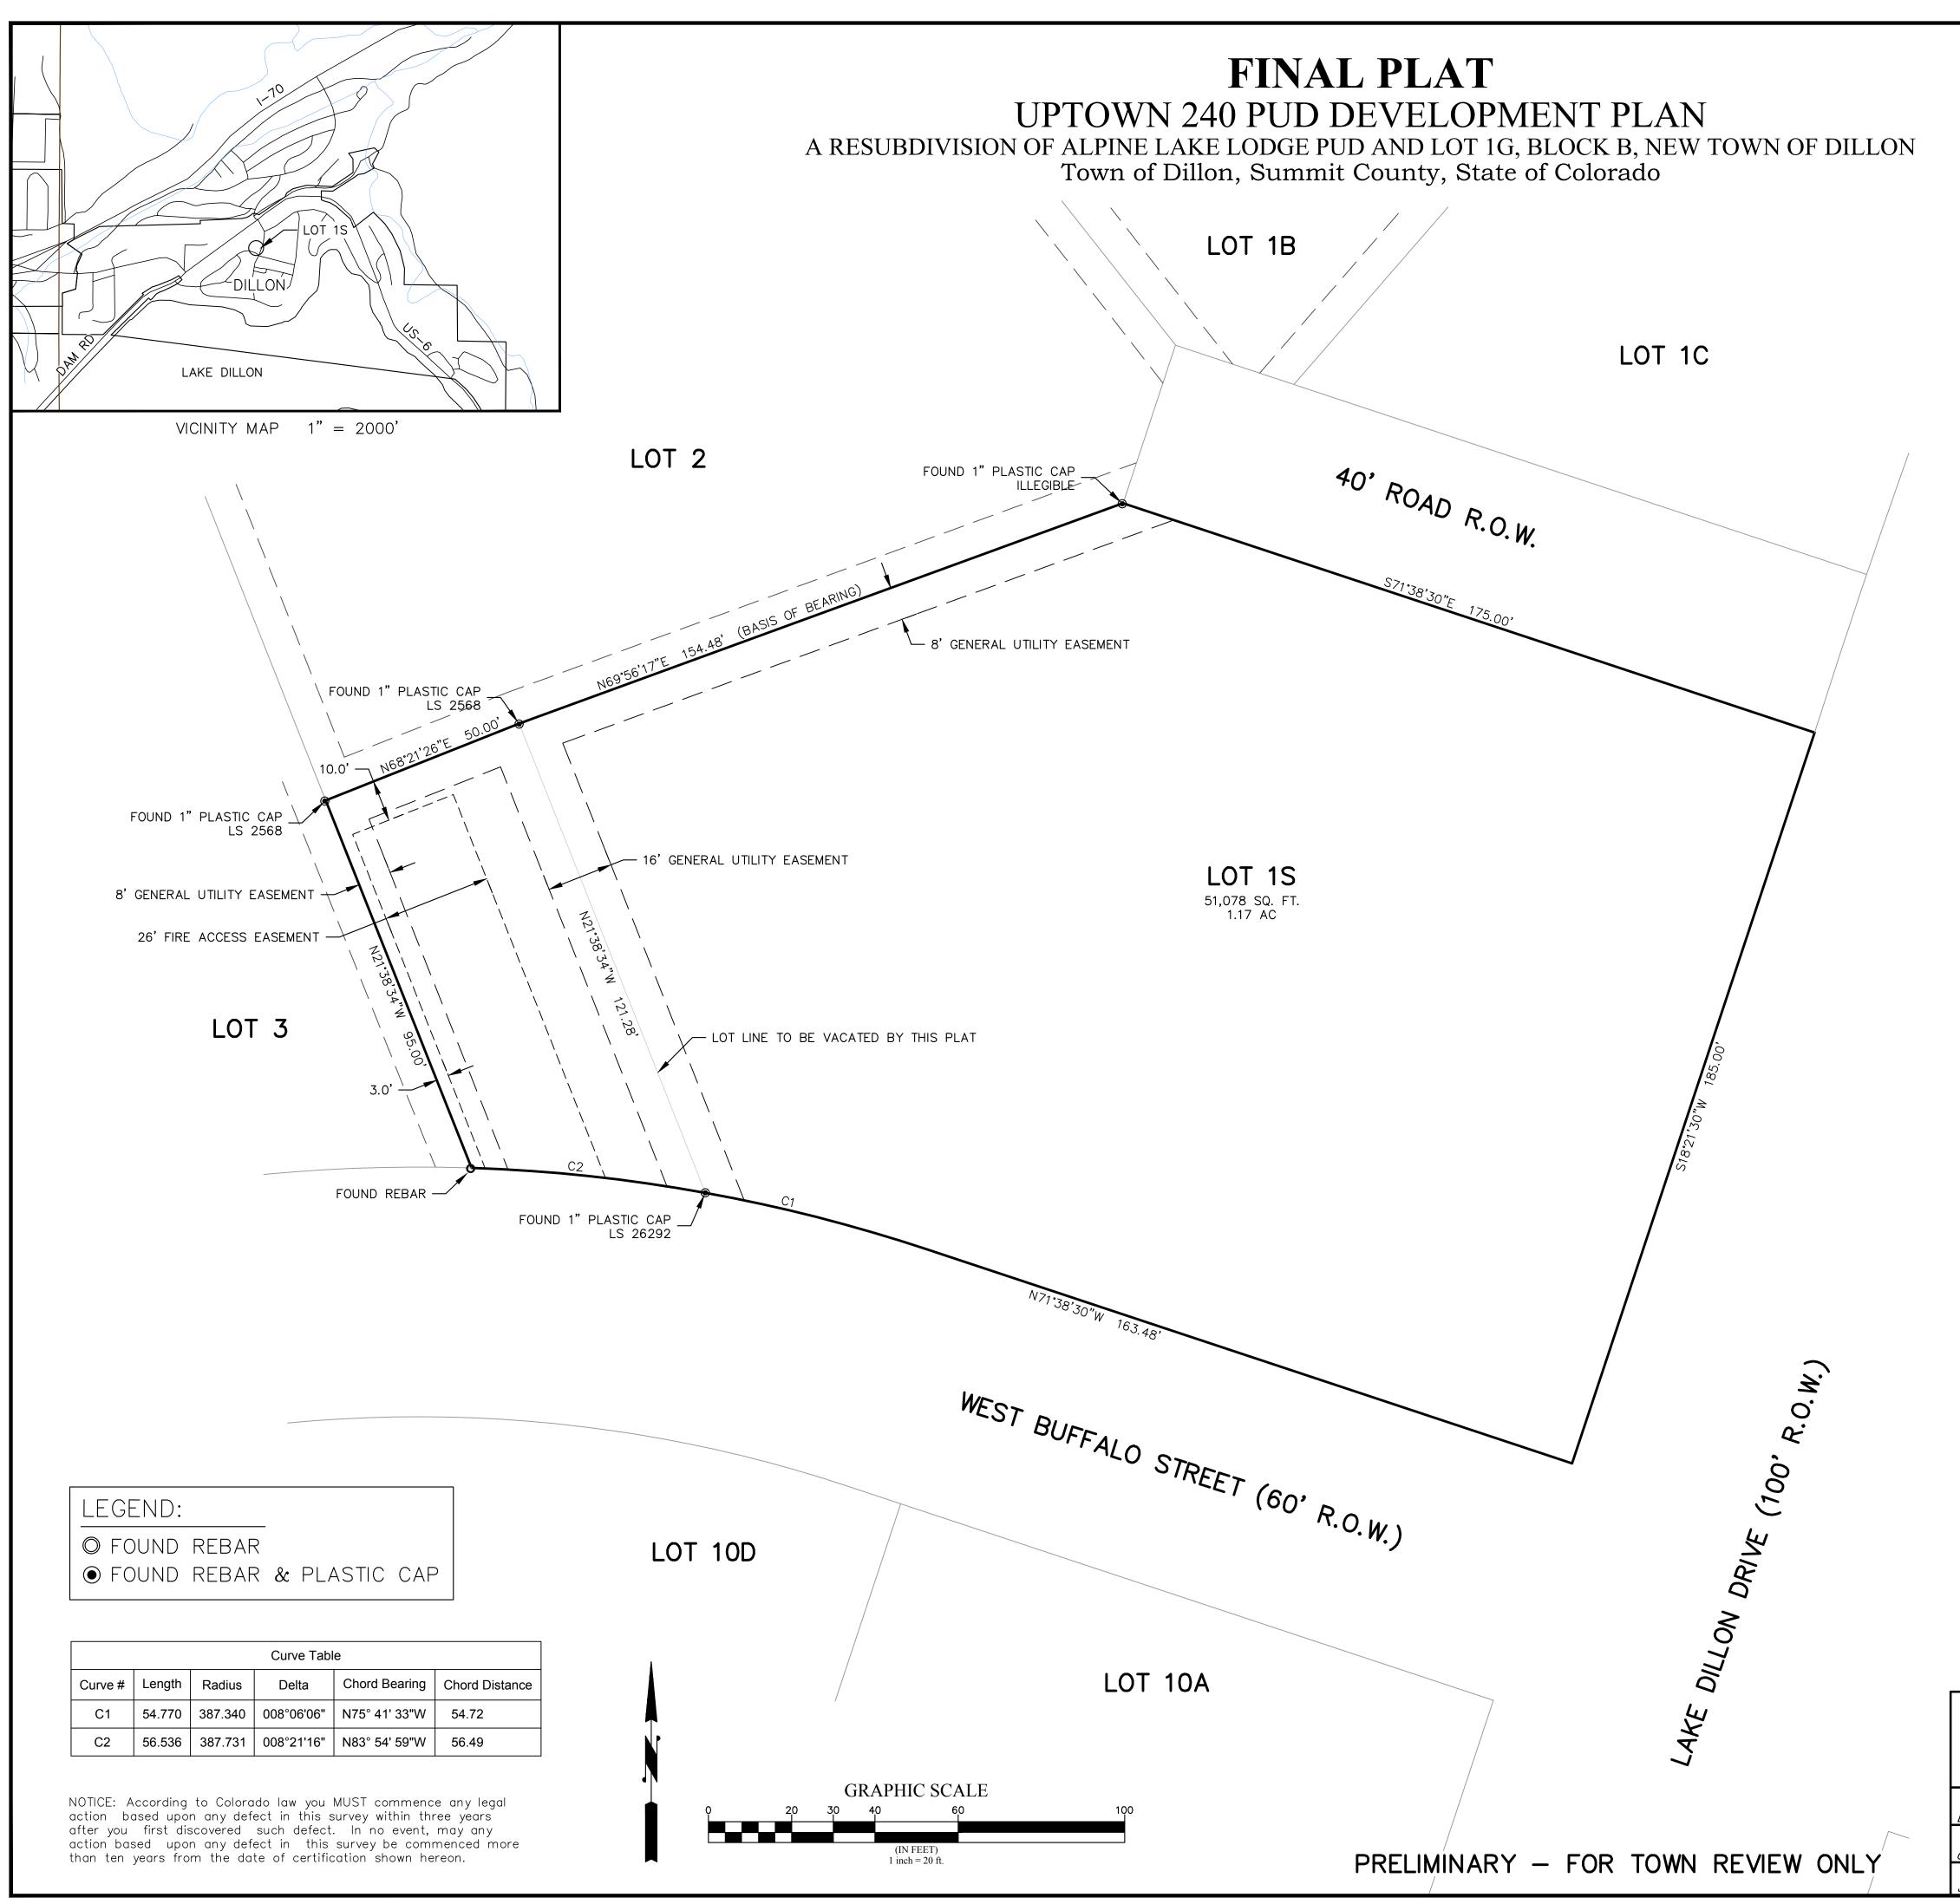

- A. That the Application is complete.
- B. That the Application meets the applicable Town of Dillon Municipal Code ("Code") requirements.
- C. That the Application is compatible with the Commercial Zoning District and is compatible with surrounding uses.
- D. That the Application is in general compliance with the Town of Dillon Comprehensive Plan.
- E. That the Application is a condition of approval of the approved Uptown 240 PUD Development Plan.
- F. That the Application replats Lots 1G and Alpine Lake Lodge PUD, into a single revised parcel to be called Lot 1S, Block B, New Town of Dillon Subdivision, Dillon, Colorado and dedicates a fire access easement as shown on the map titled "FINAL PLAT UPTOWN 240 PUD DEVELOPMENT PLAN, A RESUBDIVISION OF ALPINE LAKE LODGE PUD AND LOT 1G, BLOCK B, NEW TOWN OF DILLON" dated 06/01/2018 and prepared by Marcin Engineering, LLC.

#### SUMMARY:

Ivano, Danilo and Gina Ottoborgo own a lot named "Alpine Lake Lodge PUD", Block B, New Town of Dillon subdivision, located at the northwest corner of the intersection between Lake Dillon Drive and W. Buffalo Street and addressed as 240 Lake Dillon Drive

LES Properties, LLC and Note Acquisitions, Inc. co-own Lot 1G, Block B, New Town of Dillon subdivision, more specifically located at 186 W. Buffalo Street.

The Ottoborgos plan to purchase Lots 1G from the other parties in order to develop the Uptown 240 PUD development plan, which is a condominium project with associated parking and common amenities and a restaurant. This Uptown 240 PUD Development Plan has been previously approved by the Dillon Town Council, who passed Ordinance 01-18, Series of 2018 at the April 3, 2018 regular Town Council meeting.

As a condition of approval for the Uptown 240 PUD development plan, the applicant is required to submit a replat for the two properties on which the project will be constructed.

This Class S-2 subdivision, combines the two existing lots (Lots 1G and Alpine Lake Lodge PUD) into one single 1.17 acre lot to be named Lot 1S.

The existing interior lot line between the two lots will be vacated, however the existing utility easements along this lot line will remain because there is an active, buried fiber optic line in the easement.

A new fire access easement will be created on existing Lot 1G. This easement does not need a fire apparatus turnaround because it less than 150' long, which conforms to the 2012 International Fire Code requirements.

No other easements were required for this plat.

# **ZONING:**

The proposed lots are located within the Core Area (CA) Zone District.