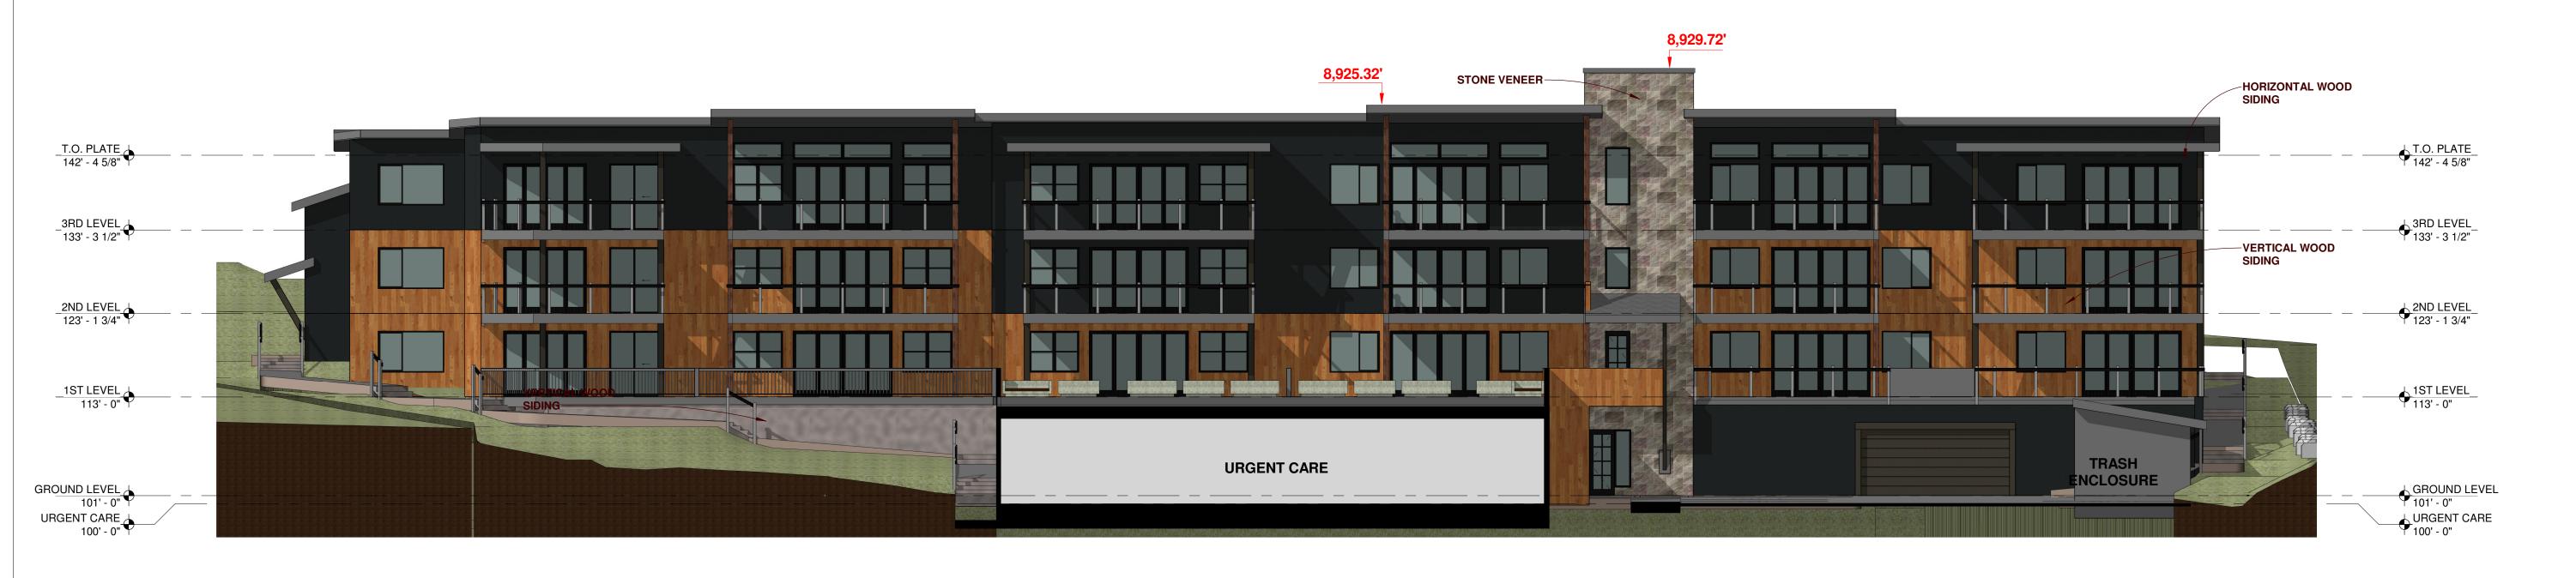

Dillon

Urgent Care & Residences 956 W. Anemone Trail DILLON, COLORADO

| Job Number: | 17039                                |  |  |
|-------------|--------------------------------------|--|--|
| Date:       | 2018 JUL 11                          |  |  |
| Drawn By:   | ESA                                  |  |  |
| Checked By: | ESA                                  |  |  |
|             | Project Phase                        |  |  |
|             | PUD (PLANNED UNIT DEVELOPMENT)PERMIT |  |  |
| Sh          | Sheet Title                          |  |  |
| EXTERIOR    | EXTERIOR ELEVATIONS                  |  |  |
| Shee        | Sheet Number                         |  |  |
| A           | 203                                  |  |  |