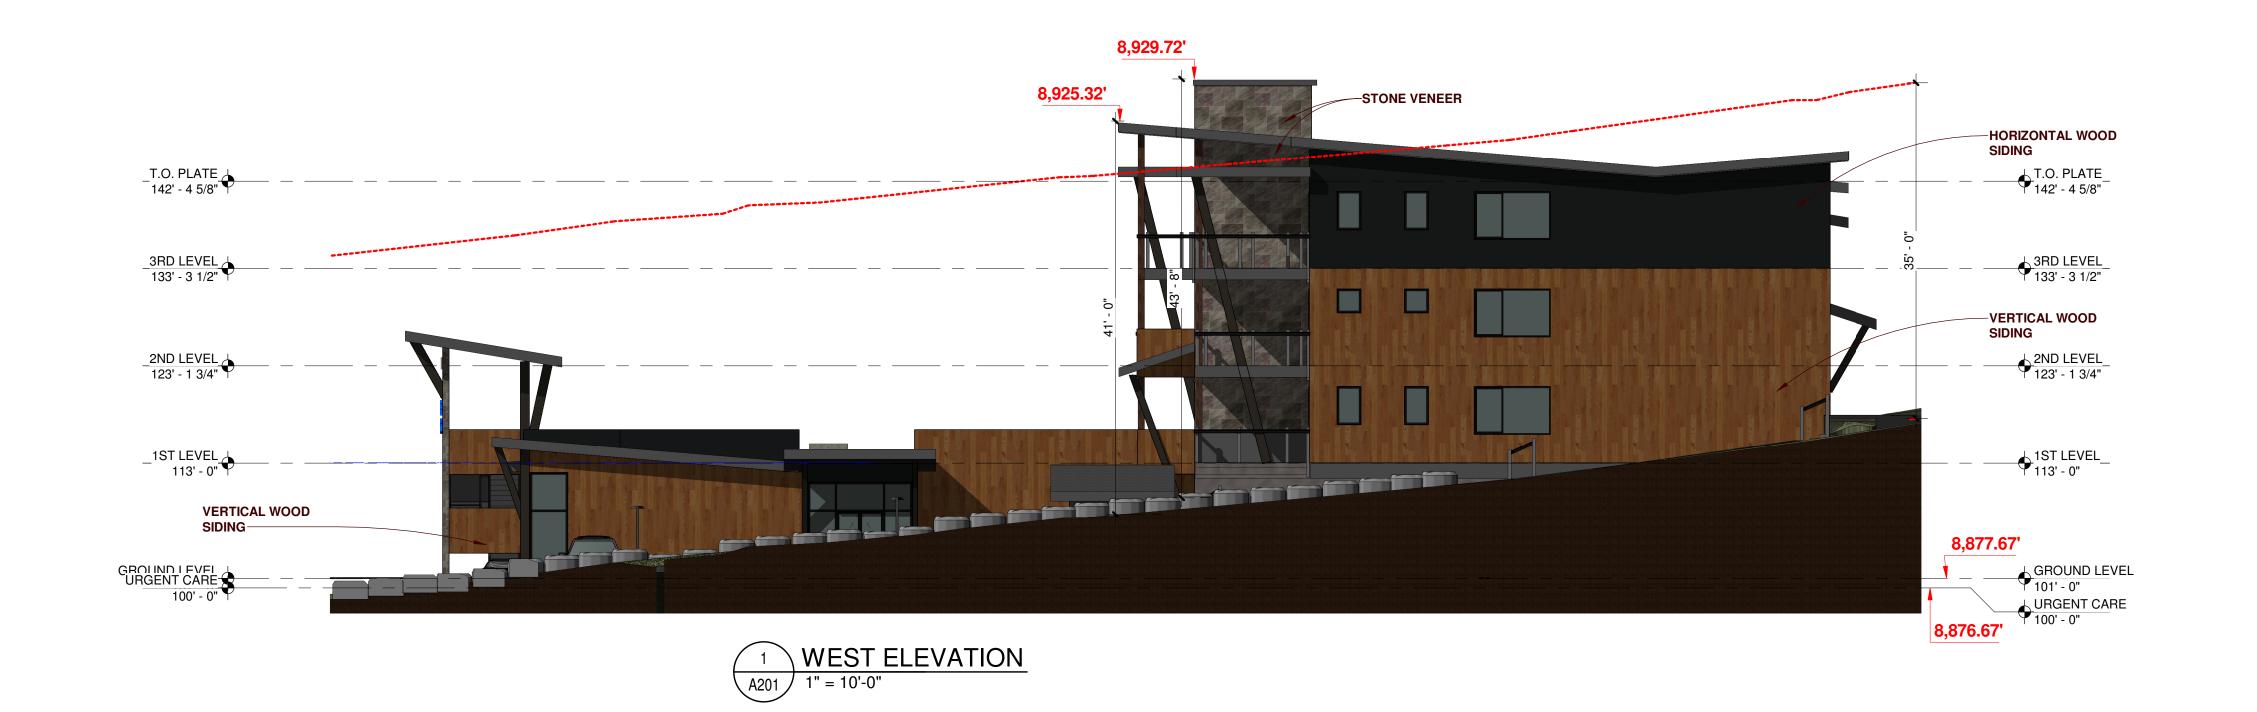

| [, | Job Number:                          | 17039       |  |
|----|--------------------------------------|-------------|--|
|    | Date:                                | 2018 JUL 11 |  |
|    | Drawn By:                            | J.M.        |  |
| (  | Checked By:                          | T.J.        |  |
|    | Project Phase                        |             |  |
|    | PUD (PLANNED UNIT DEVELOPMENT)PERMIT |             |  |
|    | Sheet Title                          |             |  |
|    | EXTERIOR ELEVATIONS                  |             |  |
|    | Sheet Number                         |             |  |
|    | A201                                 |             |  |