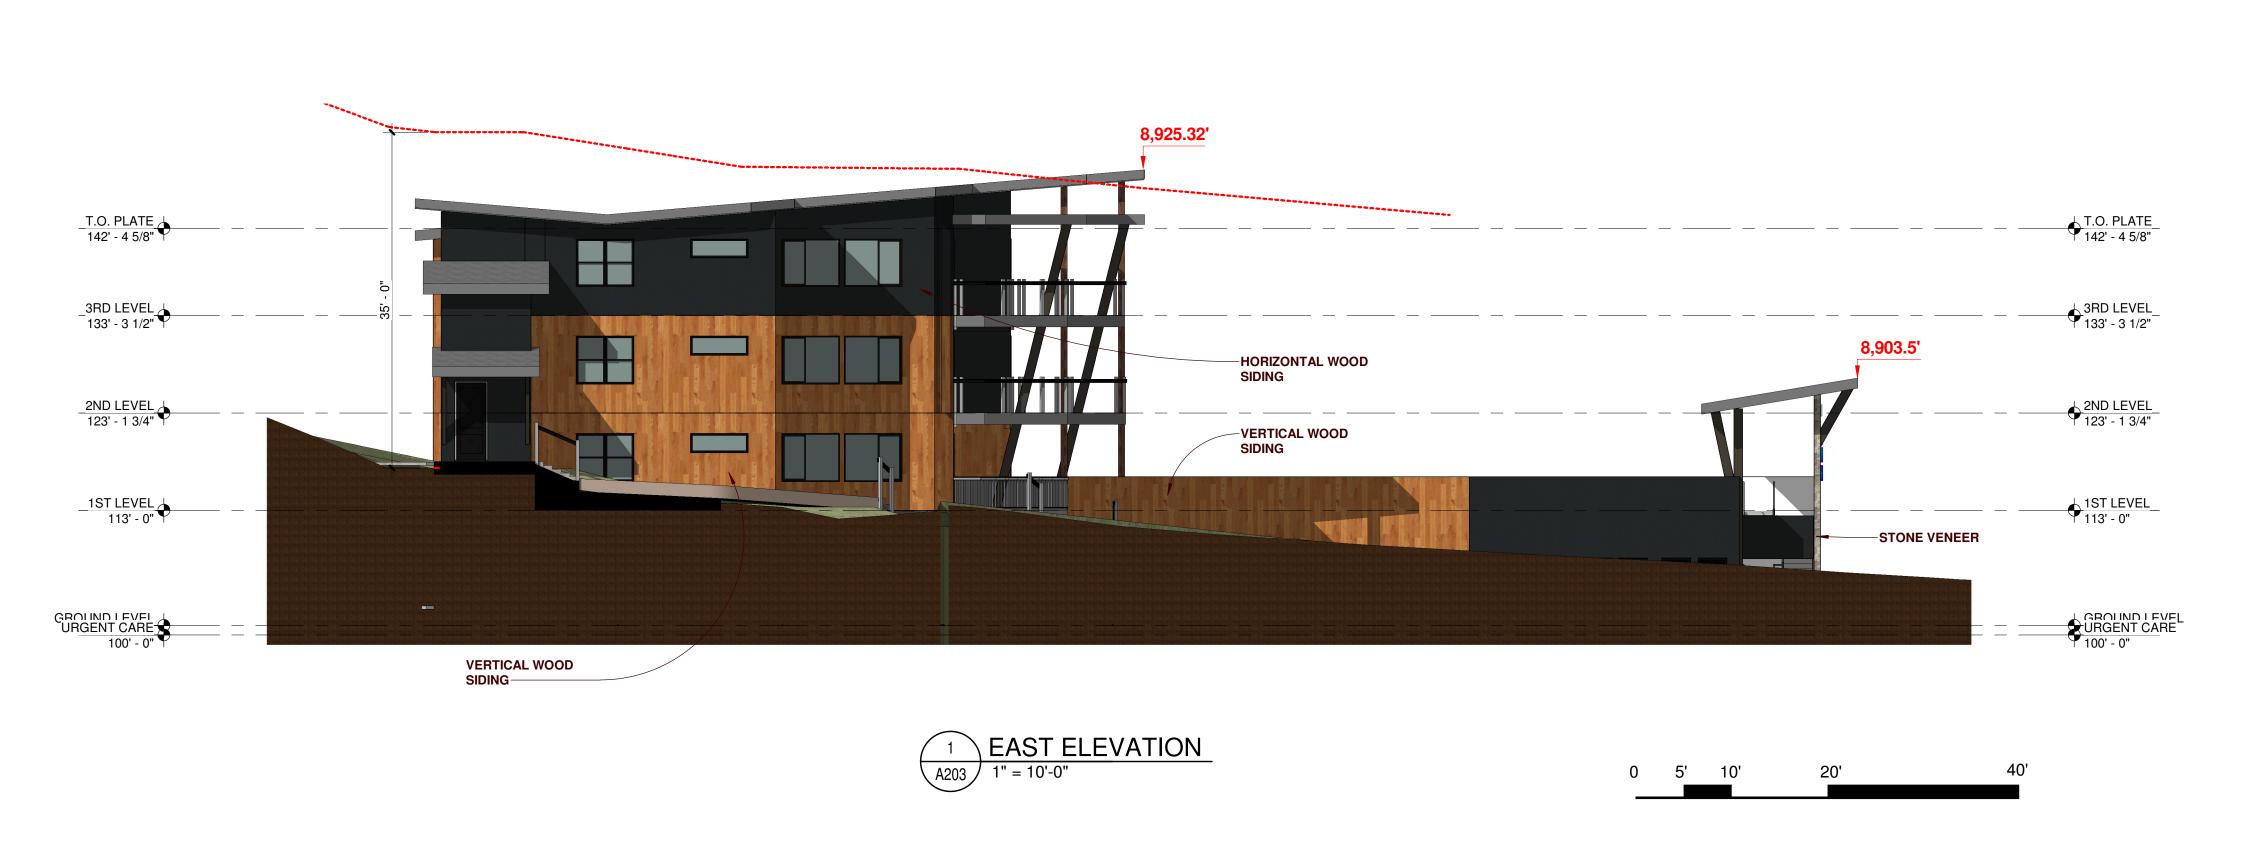

Dillon

Urgent Care & Residences 956 W. Anemone Trail DILLON, COLORADO

| Job Number: | 17039                                |  |  |
|-------------|--------------------------------------|--|--|
| Date:       | 2018 JUL 11                          |  |  |
| Drawn By:   | ESA                                  |  |  |
| Checked By: | ESA                                  |  |  |
|             | Project Phase                        |  |  |
|             | PUD (PLANNED UNIT DEVELOPMENT)PERMIT |  |  |
| Sh          | Sheet Title                          |  |  |
| EXTERIOR    | EXTERIOR ELEVATIONS                  |  |  |
| Shee        | Sheet Number                         |  |  |
| A           | 203                                  |  |  |