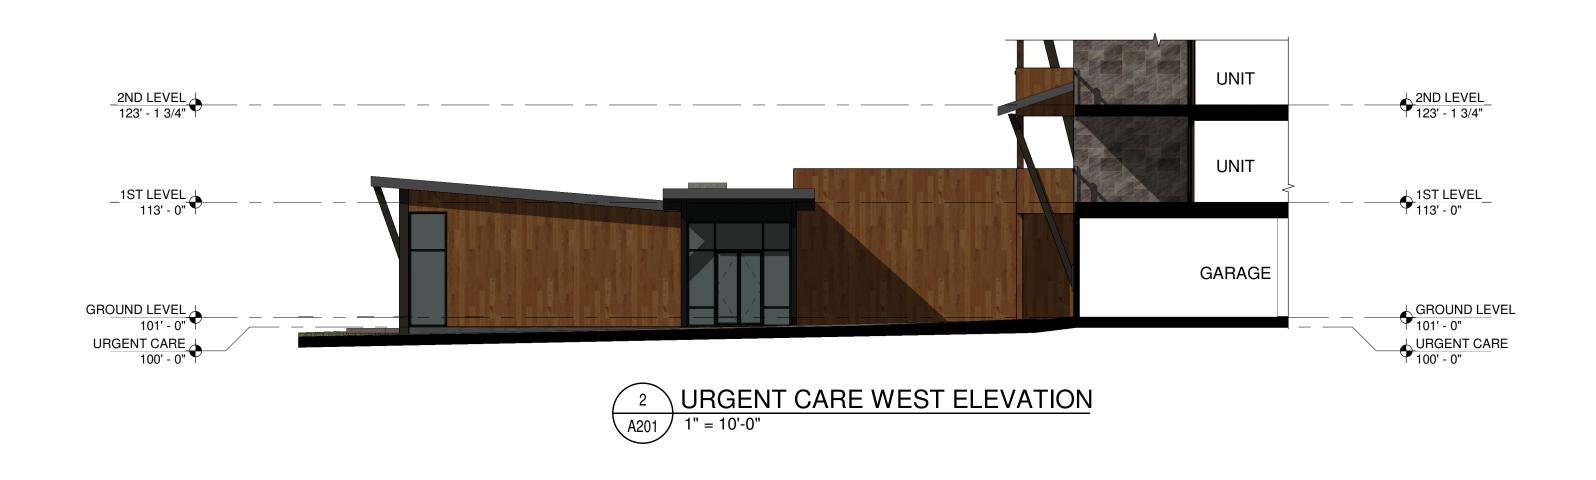

| [, | Job Number:                          | 17039       |  |
|----|--------------------------------------|-------------|--|
|    | Date:                                | 2018 JUL 11 |  |
|    | Drawn By:                            | J.M.        |  |
| (  | Checked By:                          | T.J.        |  |
|    | Project Phase                        |             |  |
|    | PUD (PLANNED UNIT DEVELOPMENT)PERMIT |             |  |
|    | Sheet Title                          |             |  |
|    | EXTERIOR ELEVATIONS                  |             |  |
|    | Sheet Number                         |             |  |
|    | A201                                 |             |  |