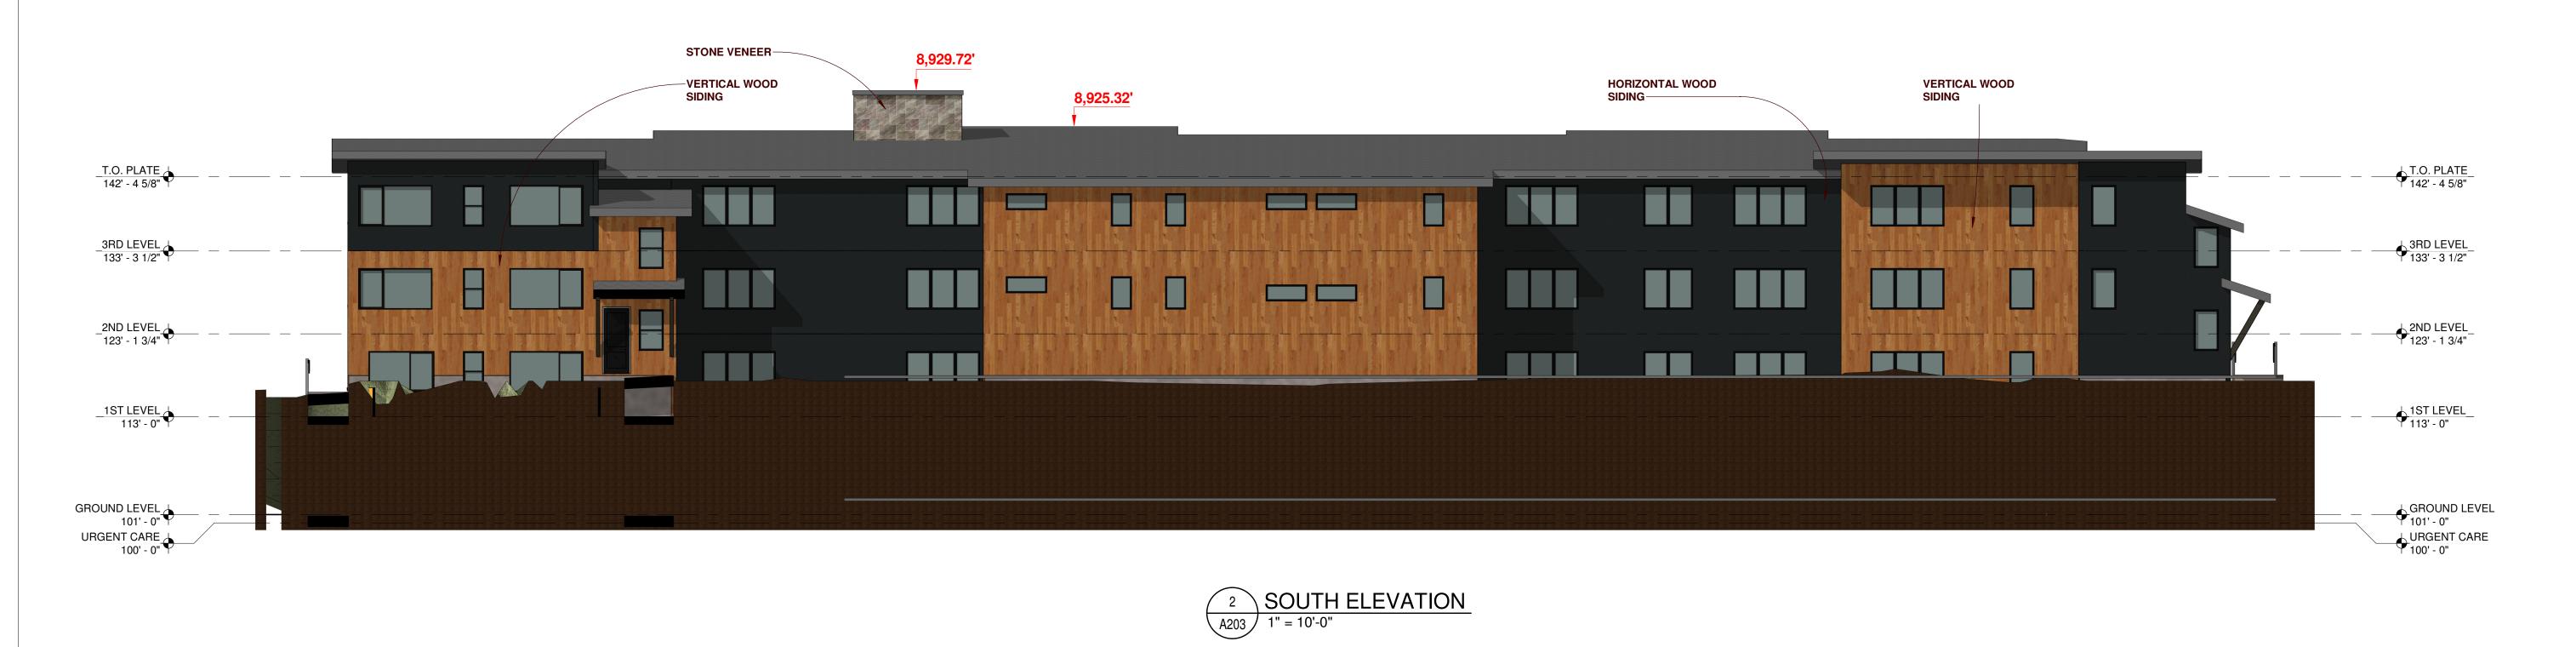

Dillon

Urgent Care & Residences 956 W. Anemone Trail DILLON, COLORADO

| Job Number: | 17039                                |  |  |
|-------------|--------------------------------------|--|--|
| Date:       | 2018 JUL 11                          |  |  |
| Drawn By:   | ESA                                  |  |  |
| Checked By: | ESA                                  |  |  |
|             | Project Phase                        |  |  |
|             | PUD (PLANNED UNIT DEVELOPMENT)PERMIT |  |  |
| Sh          | Sheet Title                          |  |  |
| EXTERIOR    | EXTERIOR ELEVATIONS                  |  |  |
| Shee        | Sheet Number                         |  |  |
| A           | 203                                  |  |  |