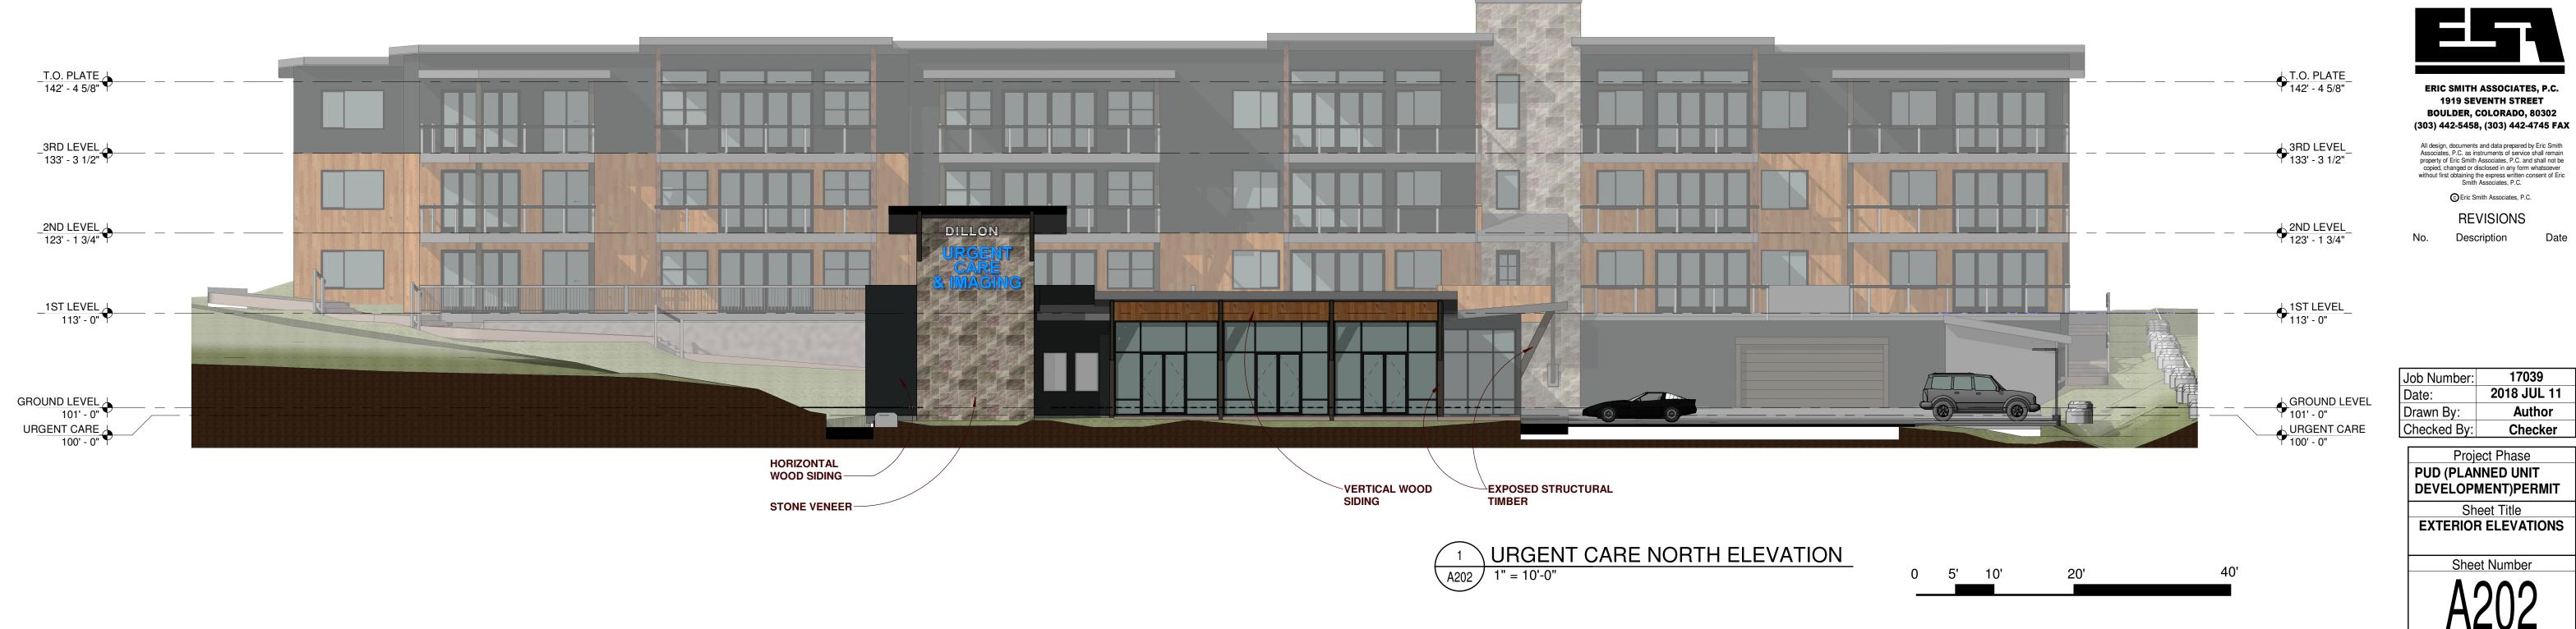

Dillon

Urgent Care & Residences 956 W. Anemone Trail DILLON, COLORADO

| Job Number: | 17039                                |  |  |
|-------------|--------------------------------------|--|--|
| Date:       | 2018 JUL 11                          |  |  |
| Drawn By:   | ESA                                  |  |  |
| Checked By: | ESA                                  |  |  |
|             | Project Phase                        |  |  |
|             | PUD (PLANNED UNIT DEVELOPMENT)PERMIT |  |  |
| Sh          | Sheet Title                          |  |  |
| EXTERIOR    | EXTERIOR ELEVATIONS                  |  |  |
| Shee        | Sheet Number                         |  |  |
| A           | 203                                  |  |  |