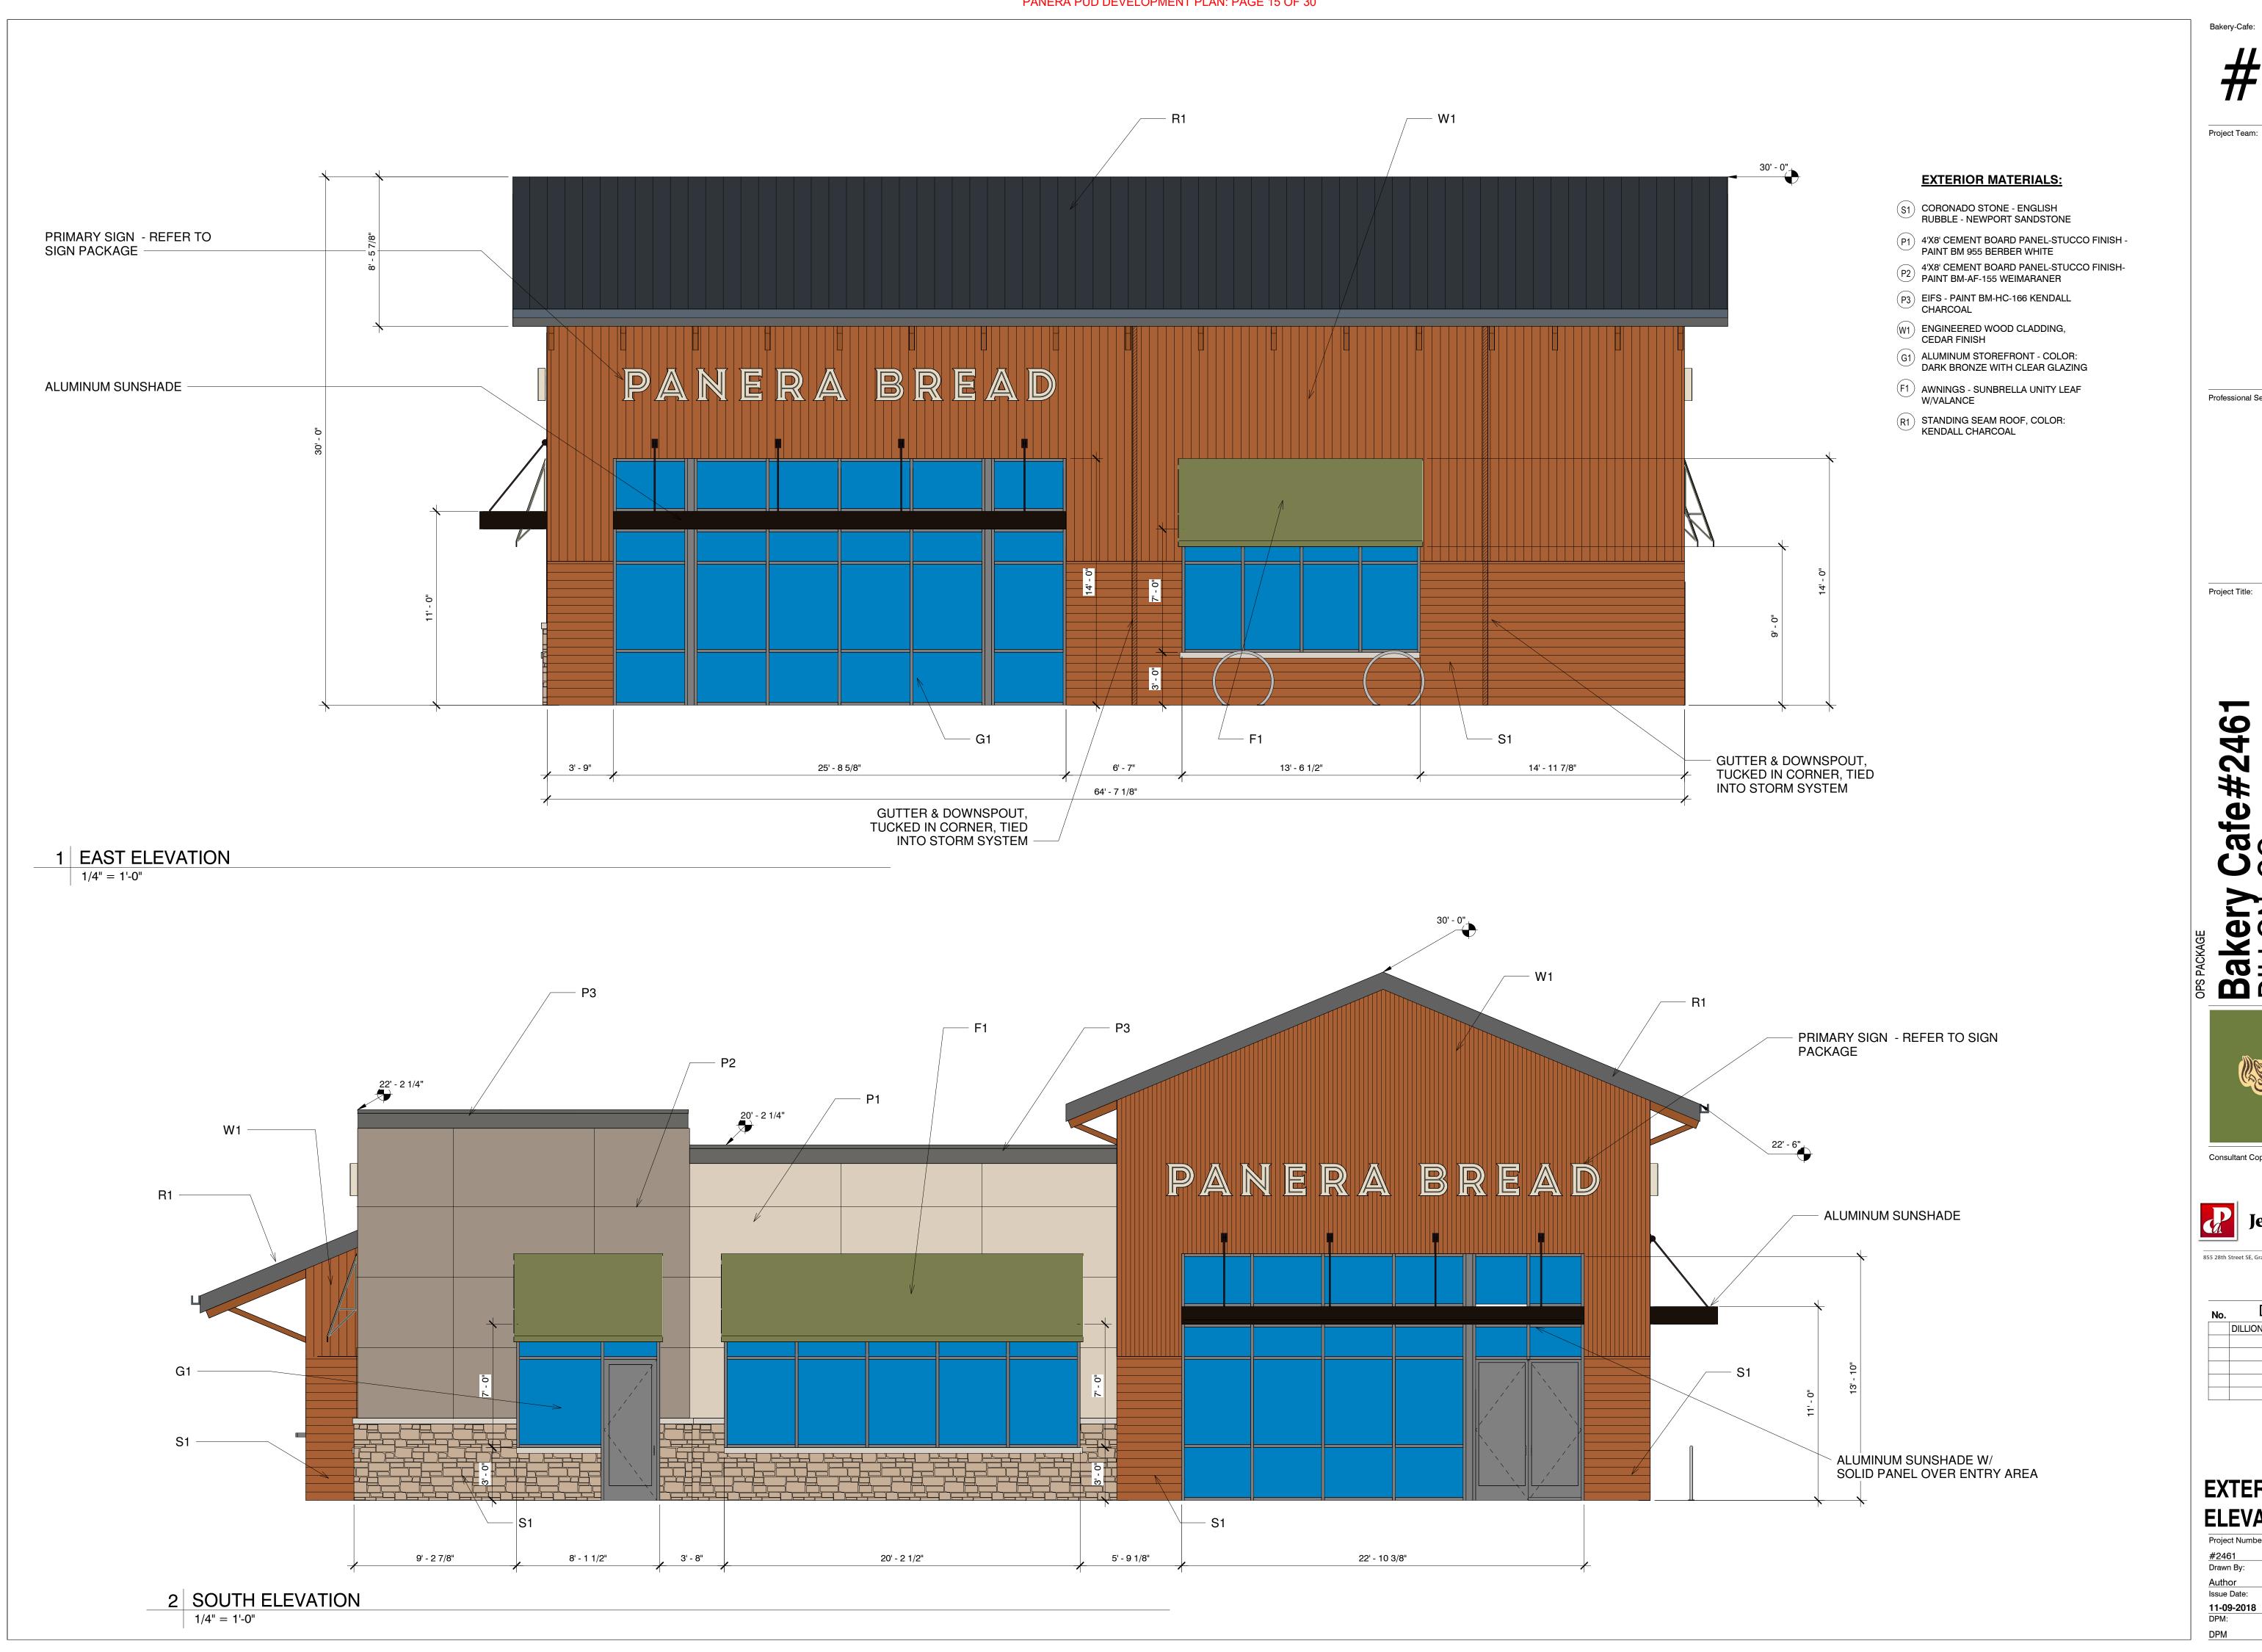

**EXTERIOR ELEVATIONS** 

| Project Number                | :   | Sheet Number: |
|-------------------------------|-----|---------------|
| #2461<br>Drawn By:            |     | 1001          |
| Author Issue Date: 11-09-2018 |     | A301          |
| DPM:                          | DM: | CPM:          |
|                               |     |               |

**EXTERIOR ELEVATIONS** 

Jeffrey Parker architects

855 28th Street SE, Grand Rapids, MI 49508 | 616-241-0090 | jp-architects.com

| No. | Description               | Date     |
|-----|---------------------------|----------|
|     | DILLION, CO SPA SUBMITTAL | 11-09-18 |
|     |                           |          |
|     |                           |          |
|     |                           |          |
|     |                           |          |
|     |                           |          |