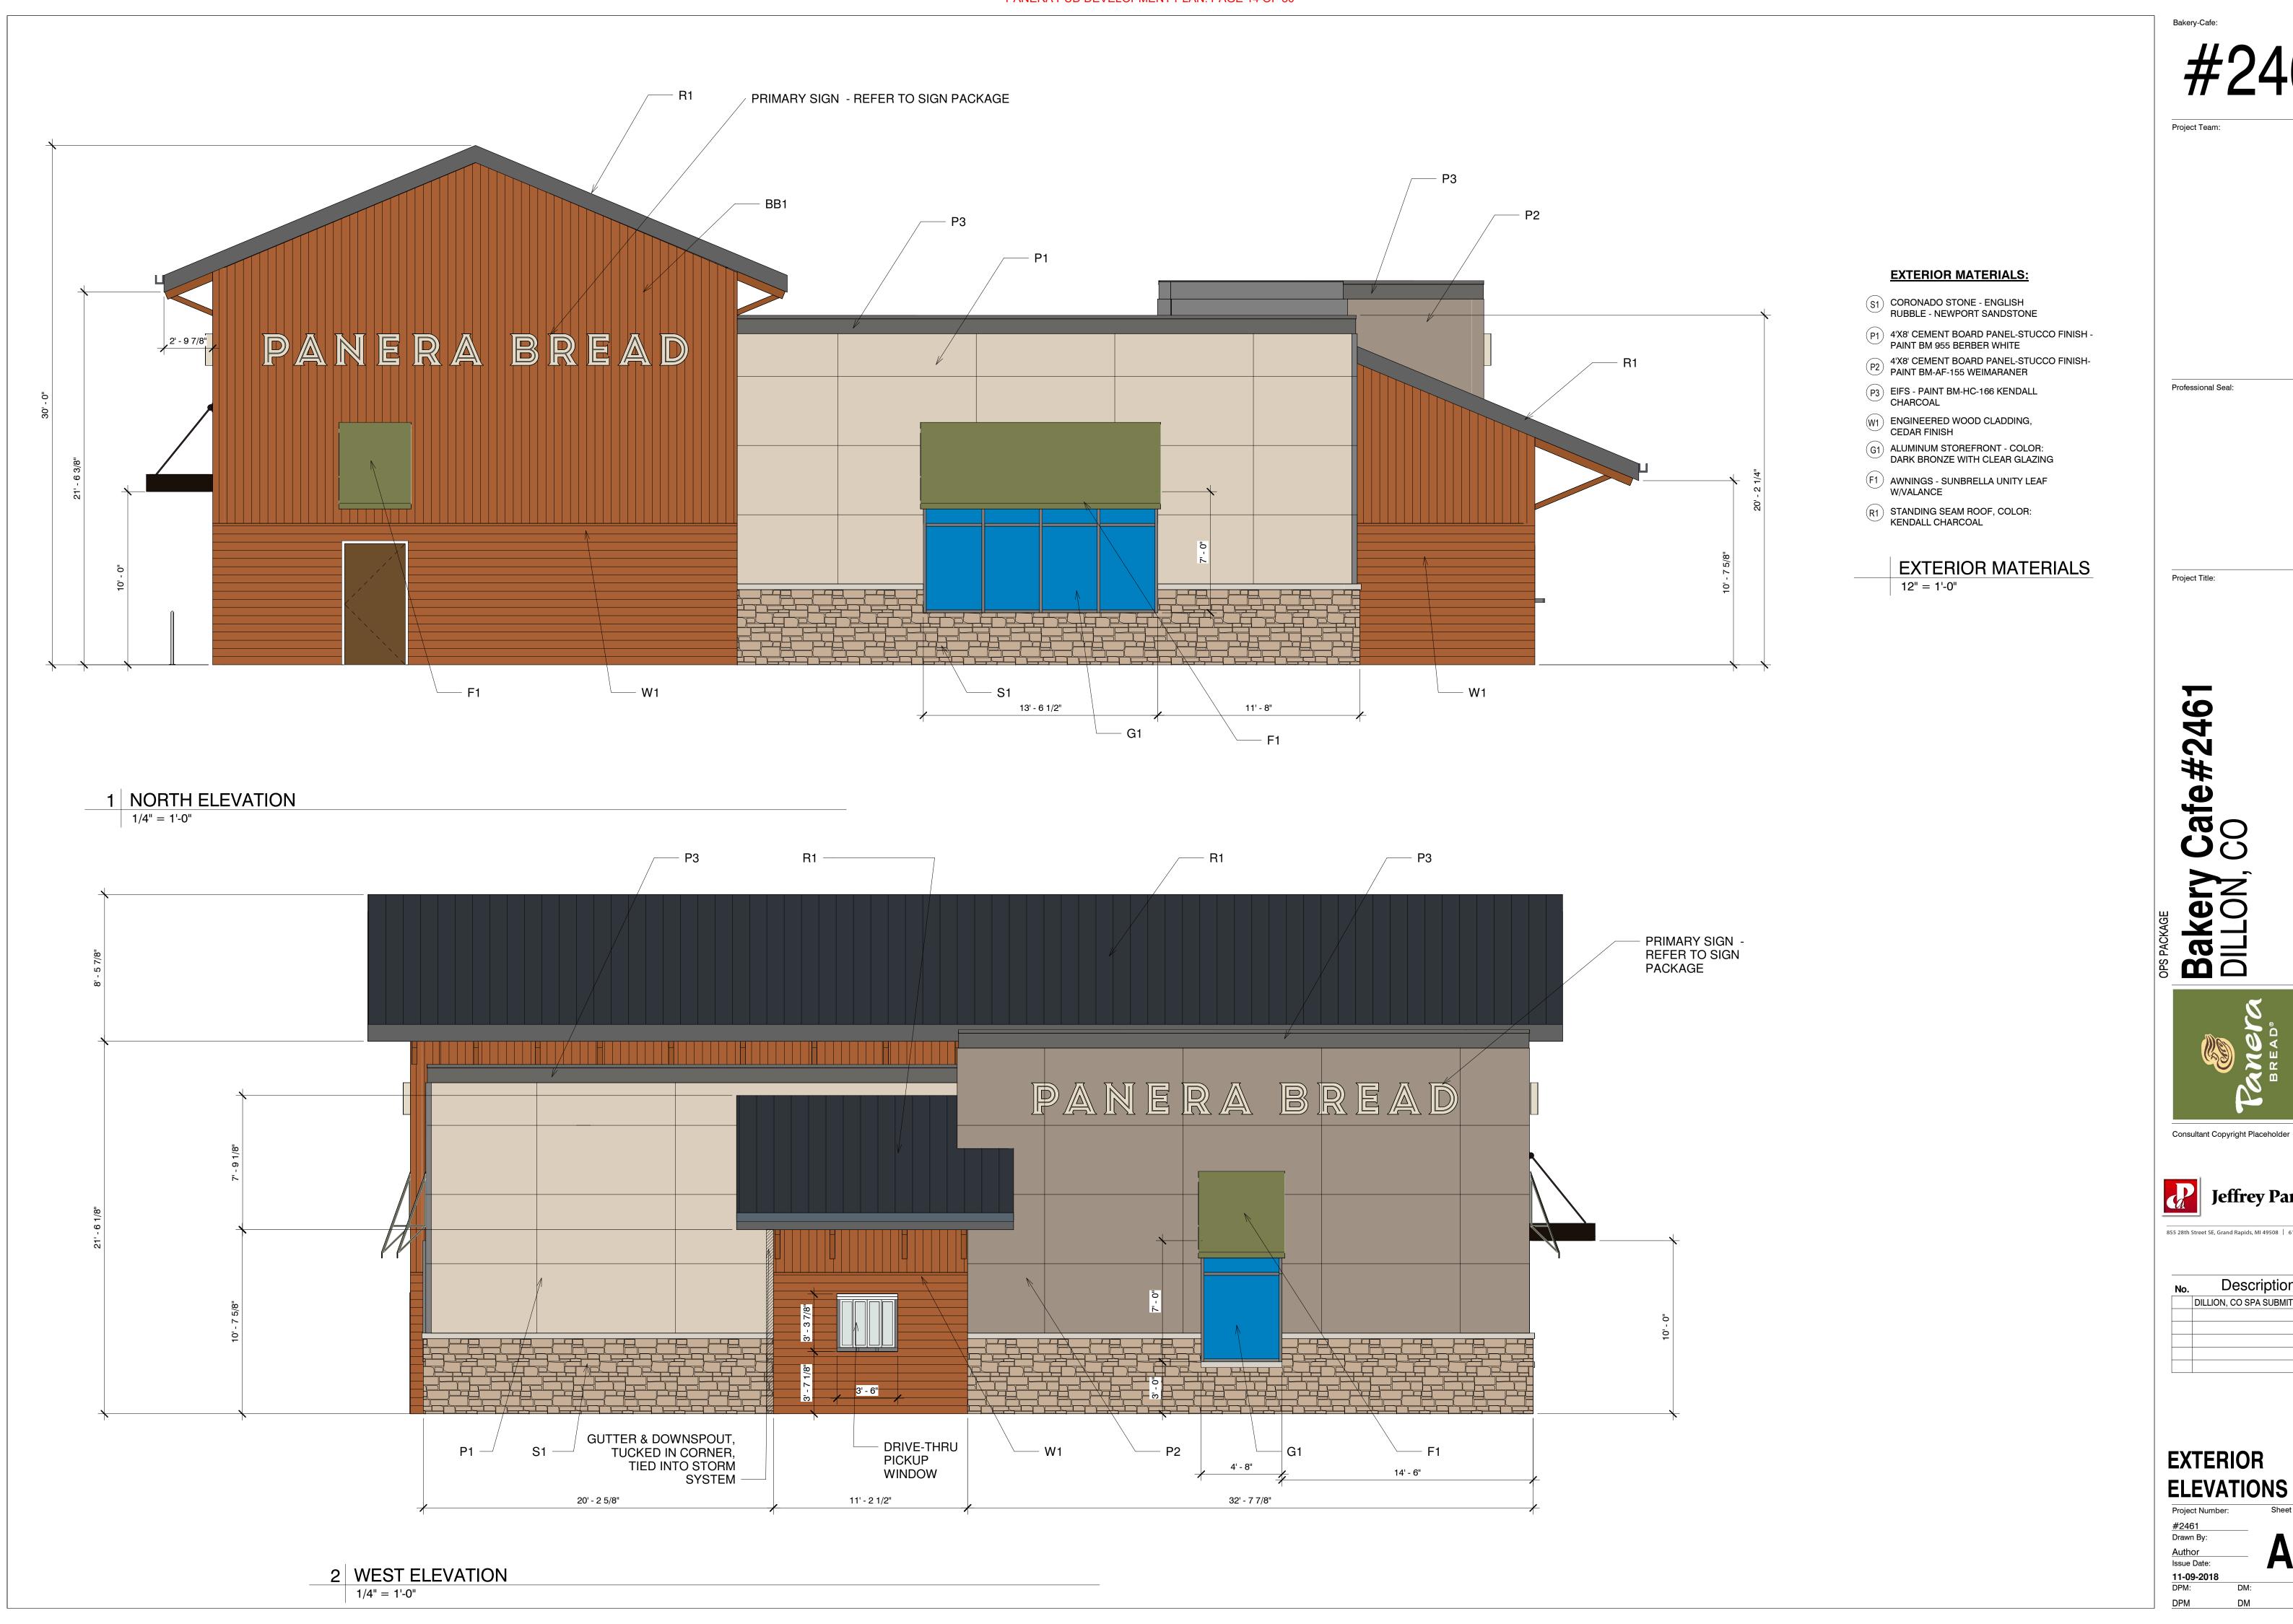

**EXTERIOR ELEVATIONS** 

| Project Number                | :   | Sheet Number: |
|-------------------------------|-----|---------------|
| #2461<br>Drawn By:            |     | 1001          |
| Author Issue Date: 11-09-2018 |     | A301          |
| DPM:                          | DM: | CPM:          |
|                               |     |               |

**EXTERIOR ELEVATIONS** 

Jeffrey Parker architects

855 28th Street SE, Grand Rapids, MI 49508 | 616-241-0090 | jp-architects.com

| No. | Description               | Date     |
|-----|---------------------------|----------|
|     | DILLION, CO SPA SUBMITTAL | 11-09-18 |
|     |                           |          |
|     |                           |          |
|     |                           |          |
|     |                           |          |
|     |                           |          |