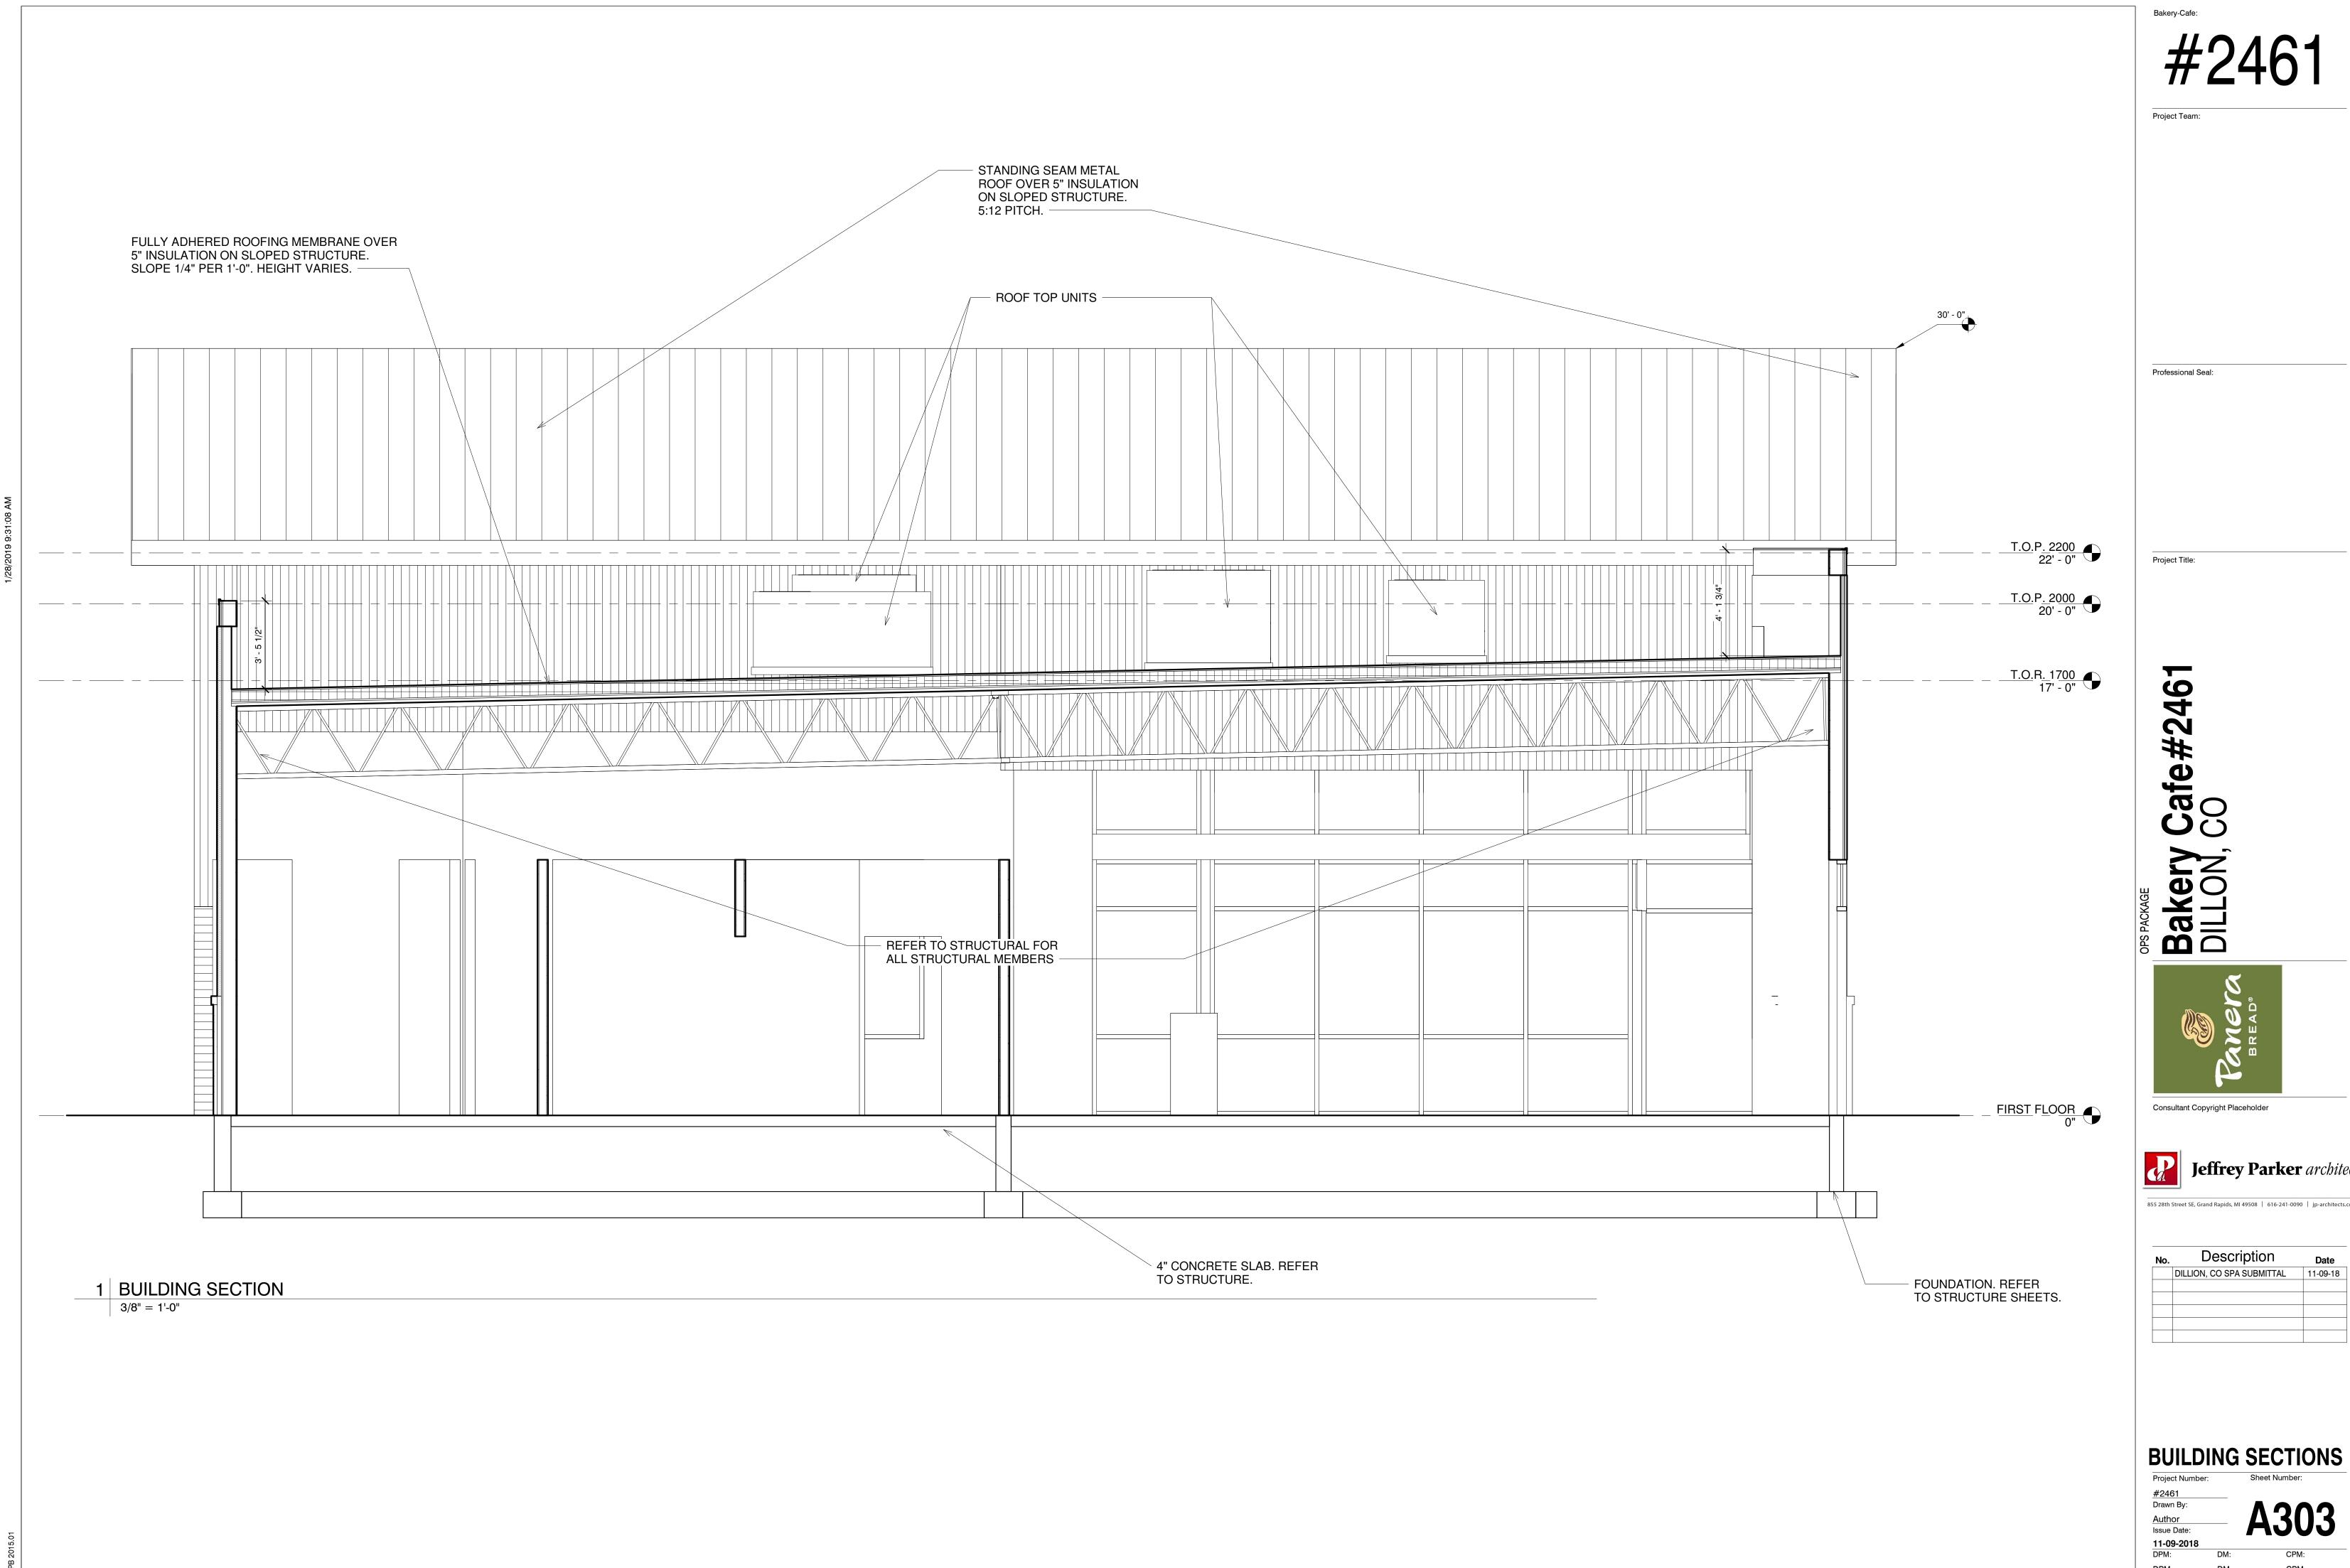

#2461

Project Tea

Professional Seal:

Project Title:

Bakery Cafe#2461
DILLON, CO

Consultant Copyright Placeholder

| No. | Description               | Date     |
|-----|---------------------------|----------|
|     | DILLION, CO SPA SUBMITTAL | 11-09-18 |
|     |                           |          |
|     |                           |          |