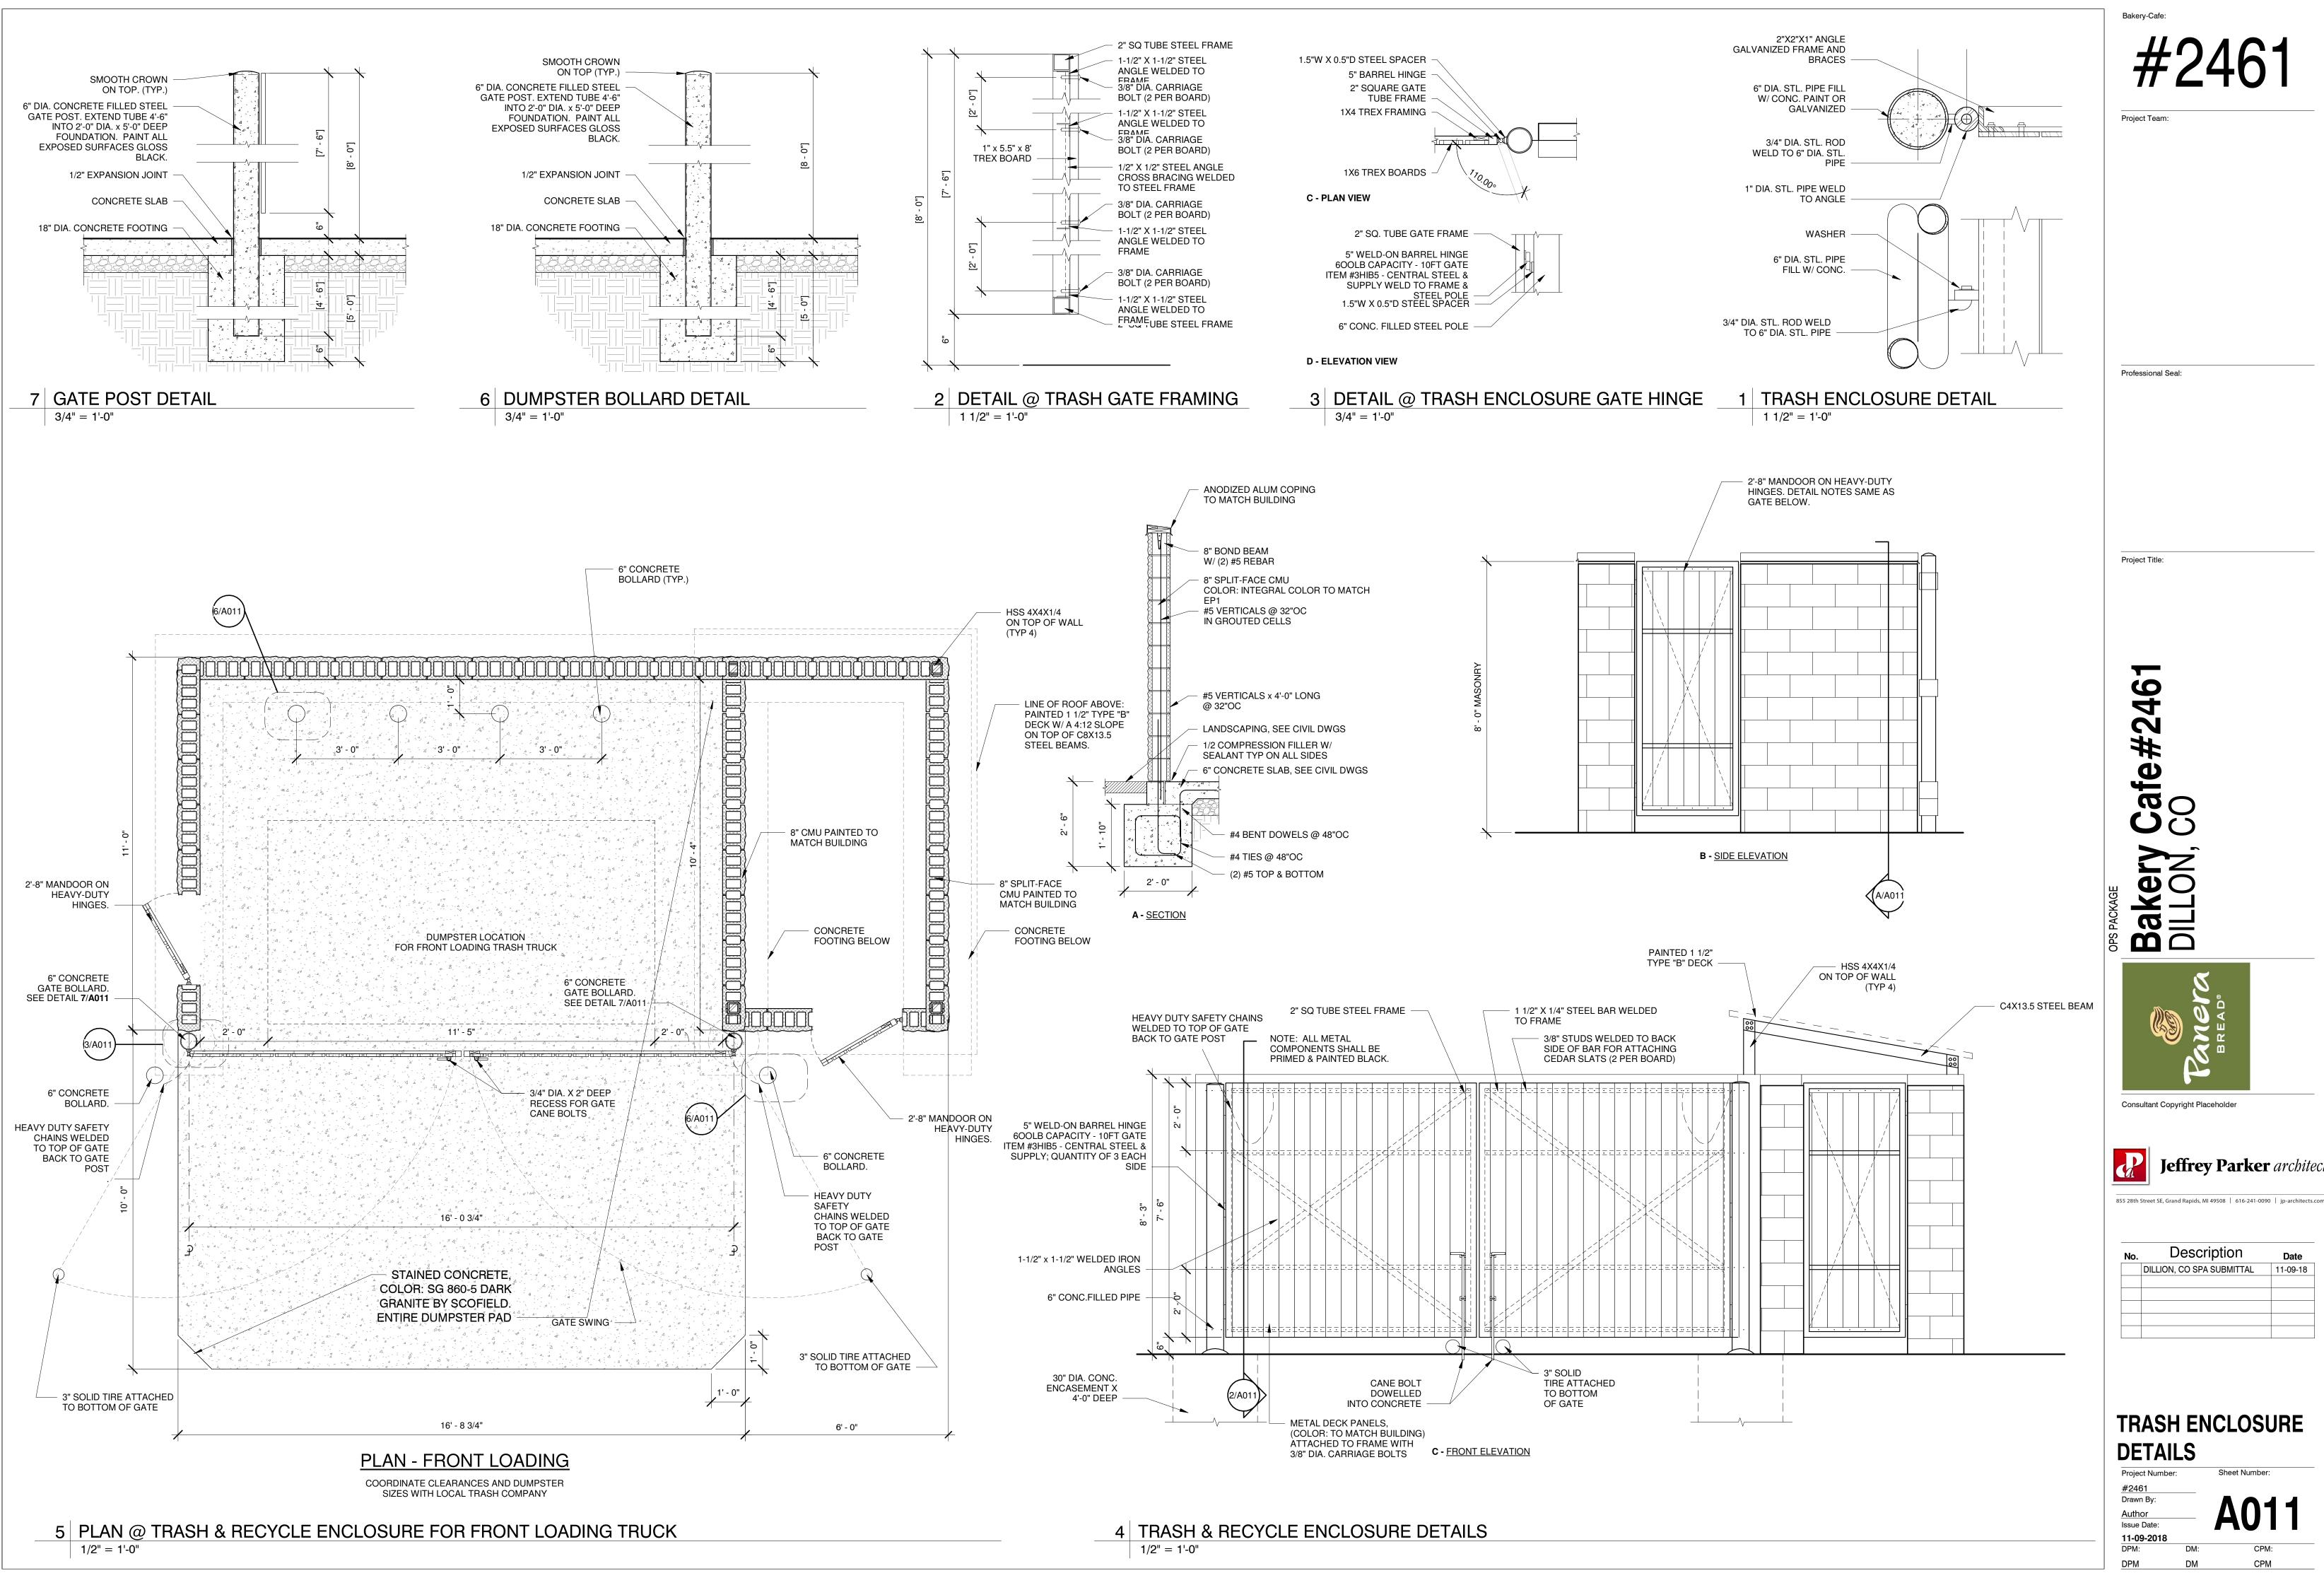

O SPA SUBMITTAL | 11-09-18 |
|     |                           |          |
|     |                           |          |
|     |                           |          |
|     |                           |          |
|     |                           |          |



Bakery-Cafe:

, **Cafe#2461** 



Jeffrey Parker architects

855 28th Street SE, Grand Rapids, MI 49508 | 616-241-0090 | jp-architects.com

| No. | Description               | Date     |
|-----|---------------------------|----------|
|     | DILLION, CO SPA SUBMITTAL | 11-09-18 |
|     |                           |          |
|     |                           |          |
|     |                           |          |
|     |                           |          |
|     |                           |          |

**ROOF PLAN** 



Project Team:

Professional Seal:

46 #2



Jeffrey Parker architects

Description DILLION, CO SPA SUBMITTAL

TRASH ENCLOSURE **DETAILS** Project Number: Drawn By:

11-09-2018





28th Street SE, Grand Rapids, MI 49508 | 616-241-0090 | jp-architect

No. Description Date

DILLION, CO SPA SUBMITTAL 11-09-18

MATERIAL BOARD

Project Number:

#2461
Drawn By:
Author
Issue Date:

A000

4'X8' CEMENT BOARD PANEL-STUCCO FINISH - PAINT BM ALUMINUM STOREFRONT -STANDING SEAM METAL ROOF WESTERN RED HARDIE PLANK 955 BERBER WHITE COLOR DARK BRONZE COLOR KENDAL CHARCOAL CEDAR BRACKETS **VERTICAL SIDING** W/ CLEAR GLAZING (UPPER) HORIZONTAL SIDING (LOWER) CEDER FINISH EIFS - PAINT BM HC 166 KENDALL CHARCOAL ALUMINUM SUNSHADE BY MASA MODEL: ECOSHADE COLOR DARK BRONZE 4'X8' CEMENT BOARD PANEL-STUCCO FINIS