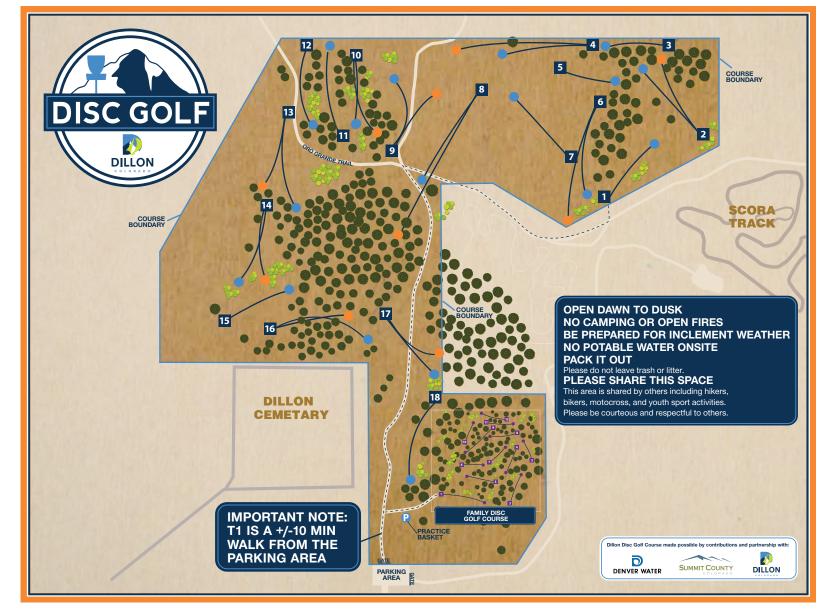

NO ☐ YES

HOLES DRILLED: QUANTITY:

**Town of Dillon Disc Golf Map** October 10th, 2019

**Family Course Added** 

CAST

☐ CALENDERED

REFLECTIVE

48" x 36"