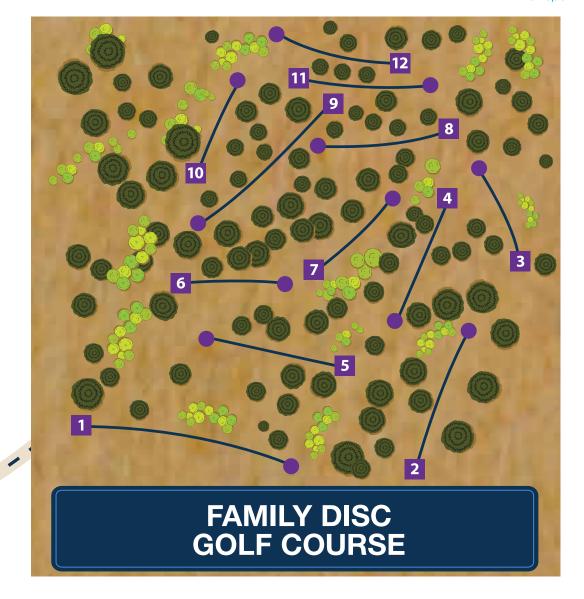

NO ☐ YES

HOLES DRILLED: QUANTITY:

**Town of Dillon Disc Golf Map** October 10th, 2019

**Family Course Added** 

CAST

☐ CALENDERED

REFLECTIVE

48" x 36"