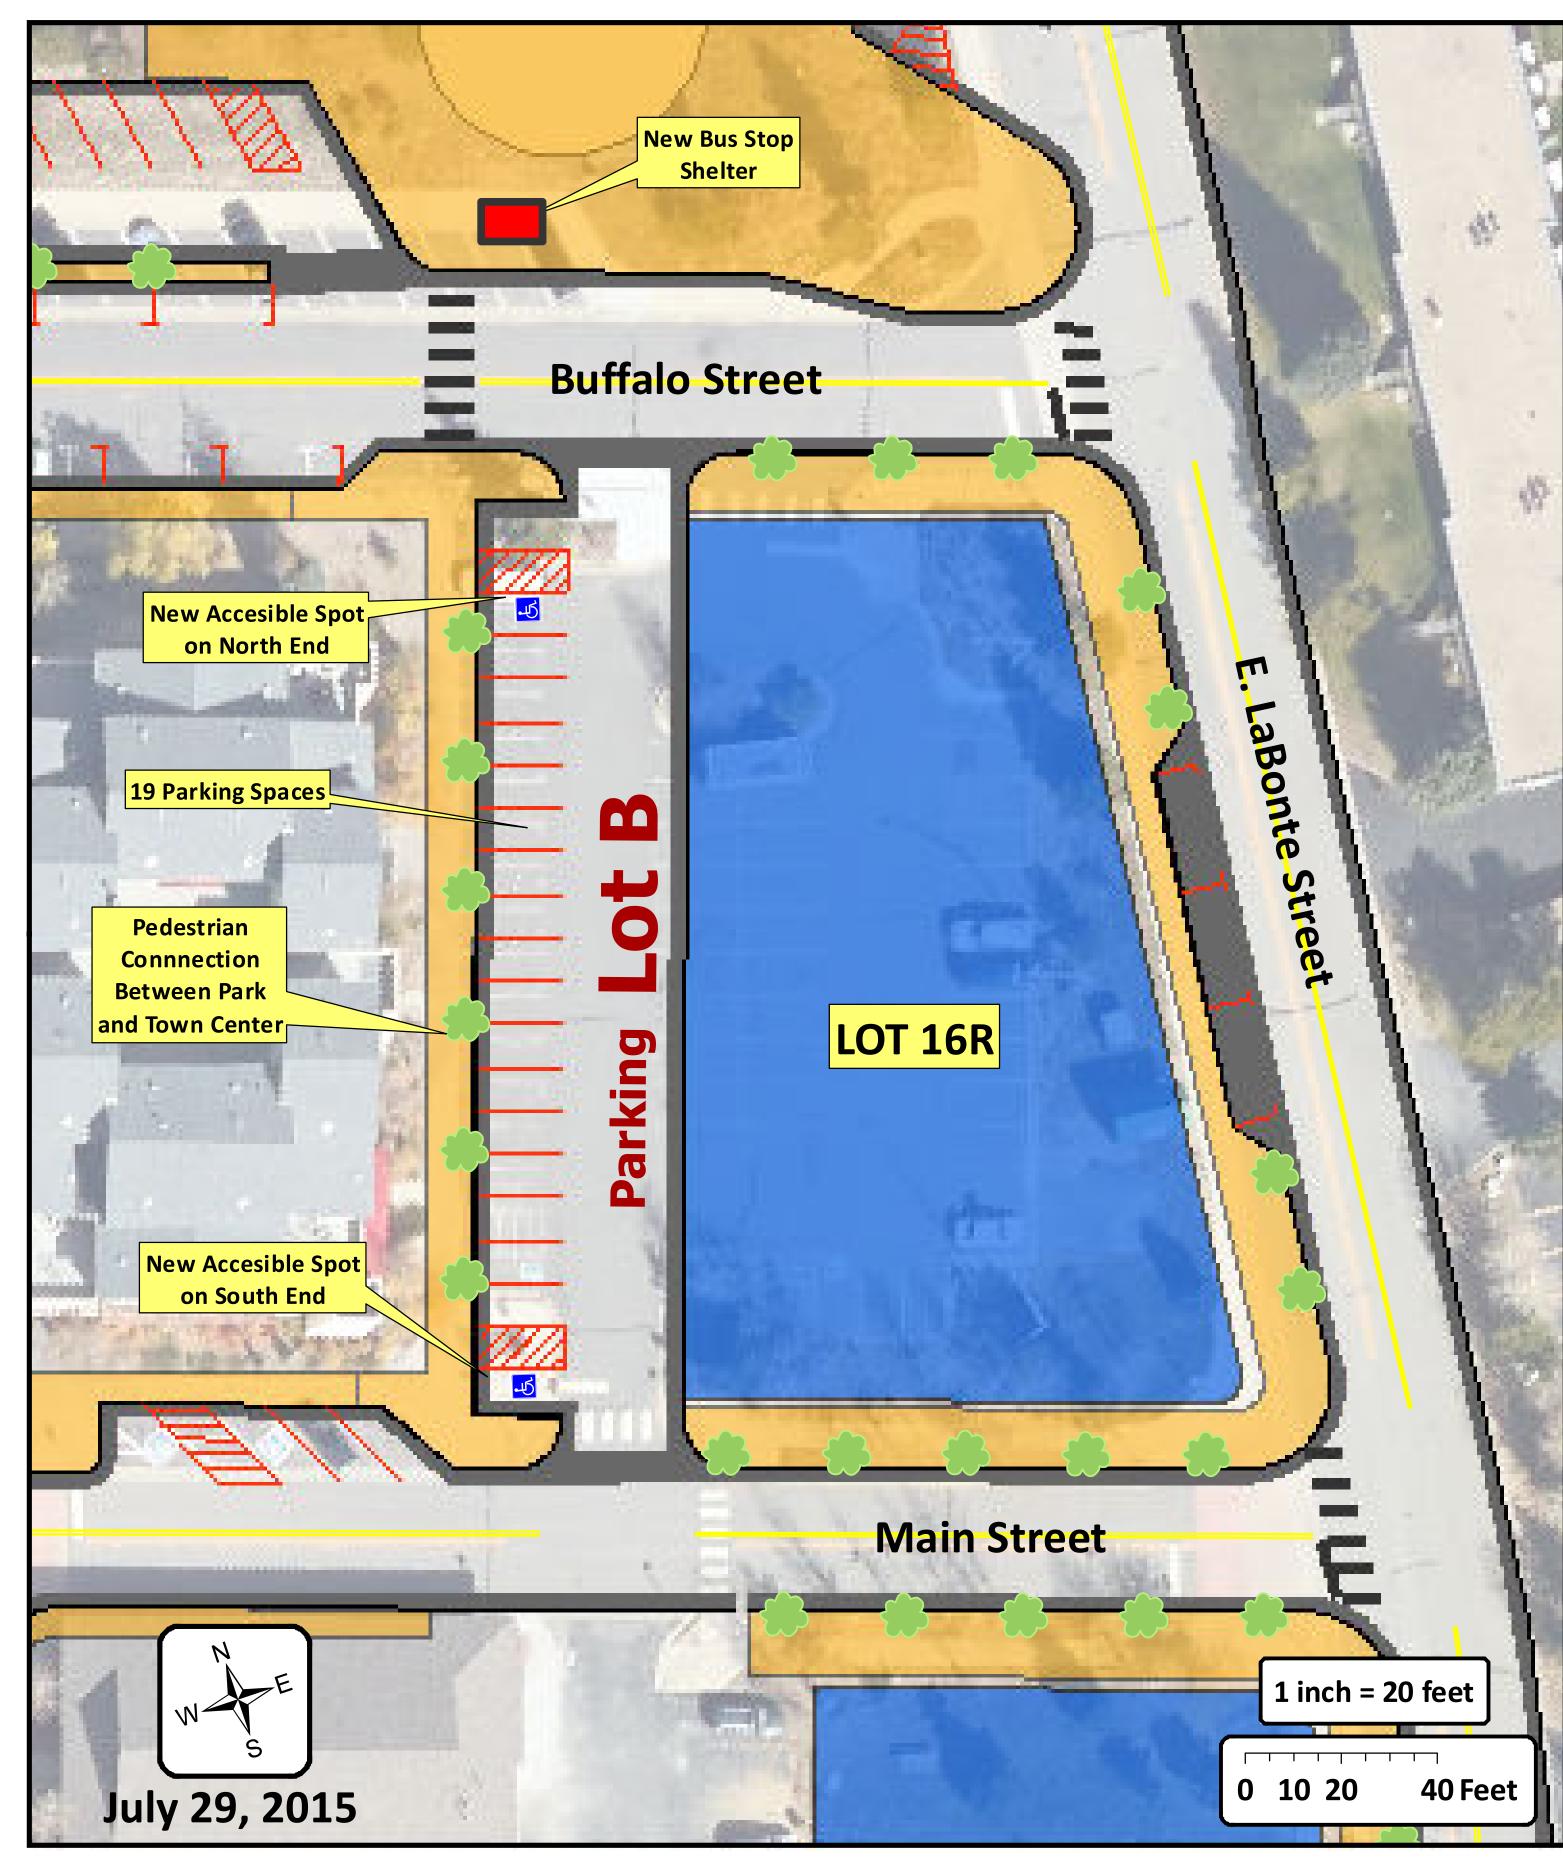

## Parking Lot 'B'

Dillon Town Center Location Map

Parking Study Notes:
Parking Lot 'B' was shown to be very lightly used.
It typically only needs about 10-12 spaces.

## Key Design Concepts

| REDUCE SIZE                           | Parking Lot 'B' is reduced to 19 spaces which will adequately handle observed demand                                                   |
|---------------------------------------|----------------------------------------------------------------------------------------------------------------------------------------|
| PEDESTRIAN CONNECTION<br>TO TOWN PARK | A new strong pedestrian connection is constructed along<br>the west side of the parking lot between Main Street and<br>Buffalo Street. |
| CREATION OF LOT 16R                   | Lot 16R was created out of the unused portion of parking lot in order to create a development opportunity in the Town Center.          |