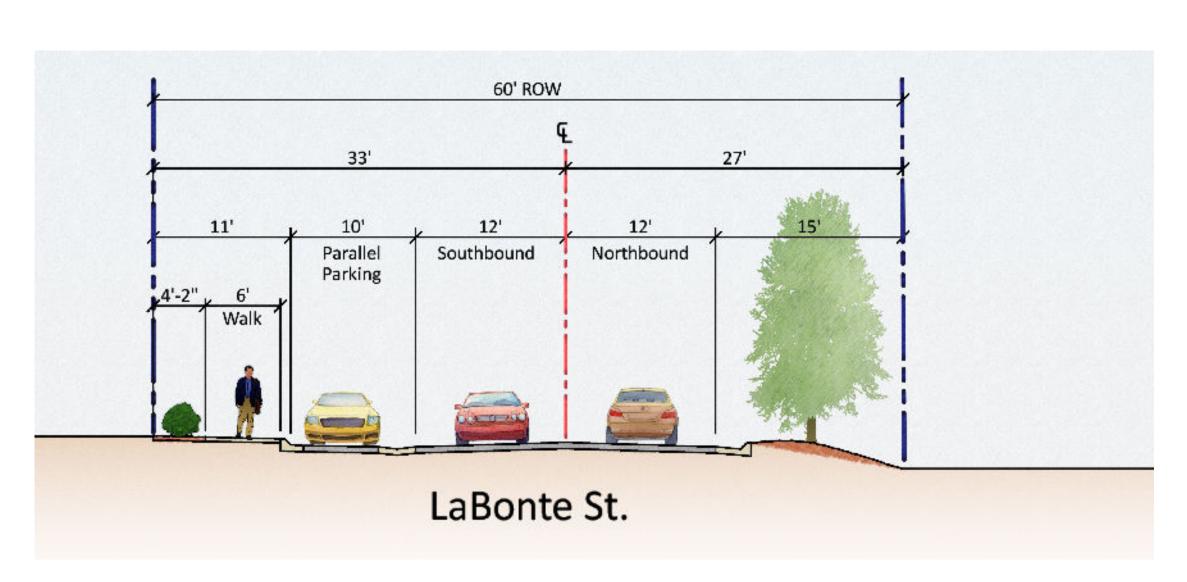

lightly used.
It typically only needs about 10-12 spaces.

## Key Design Concepts

| REDUCE SIZE                           | Parking Lot 'B' is reduced to 19 spaces which will adequately handle observed demand                                                   |
|---------------------------------------|----------------------------------------------------------------------------------------------------------------------------------------|
| PEDESTRIAN CONNECTION<br>TO TOWN PARK | A new strong pedestrian connection is constructed along<br>the west side of the parking lot between Main Street and<br>Buffalo Street. |
| CREATION OF LOT 16R                   | Lot 16R was created out of the unused portion of parking lot in order to create a development opportunity in the Town Center.          |