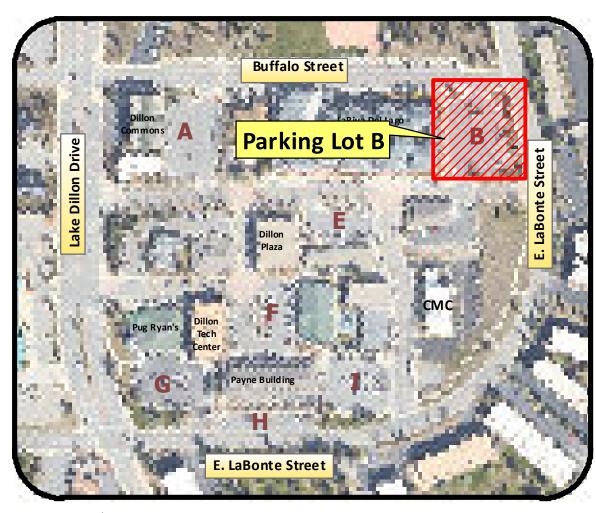

## Parking Lot 'B'

Dillon Town Center Location Map

Parking Study Notes:
Parking Lot 'B' was shown to be very lightly used.
It typically only needs about 10-12 spaces.

## Key Design Concepts

| REDUCE SIZE                           | Parking Lot 'B' is reduced to 19 spaces which will adequately handle observed demand                                                   |
|---------------------------------------|----------------------------------------------------------------------------------------------------------------------------------------|
| PEDESTRIAN CONNECTION<br>TO TOWN PARK | A new strong pedestrian connection is constructed along<br>the west side of the parking lot between Main Street and<br>Buffalo Street. |
| CREATION OF LOT 16R                   | Lot 16R was created out of the unused portion of parking lot in order to create a development opportunity in the Town Center.          |