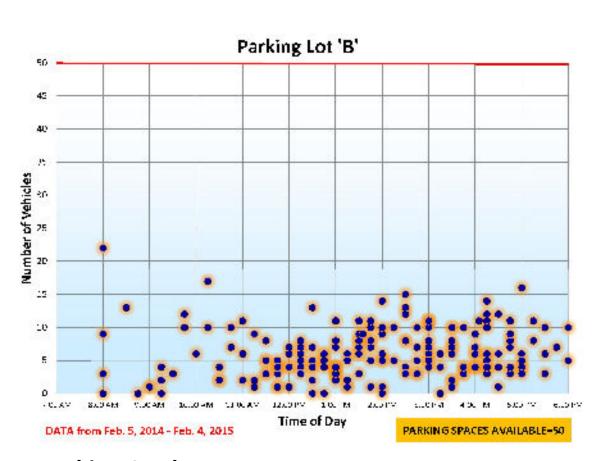

## Parking Lot 'B'

Dillon Town Center Location Map

Parking Study Notes:
Parking Lot 'B' was shown to be very lightly used.
It typically only needs about 10-12 spaces.

## Key Design Concepts

| REDUCE SIZE                           | Parking Lot 'B' is reduced to 19 spaces which will adequately handle observed demand                                                   |
|---------------------------------------|----------------------------------------------------------------------------------------------------------------------------------------|
| PEDESTRIAN CONNECTION<br>TO TOWN PARK | A new strong pedestrian connection is constructed along<br>the west side of the parking lot between Main Street and<br>Buffalo Street. |
| CREATION OF LOT 16R                   | Lot 16R was created out of the unused portion of parking lot in order to create a development opportunity in the Town Center.          |