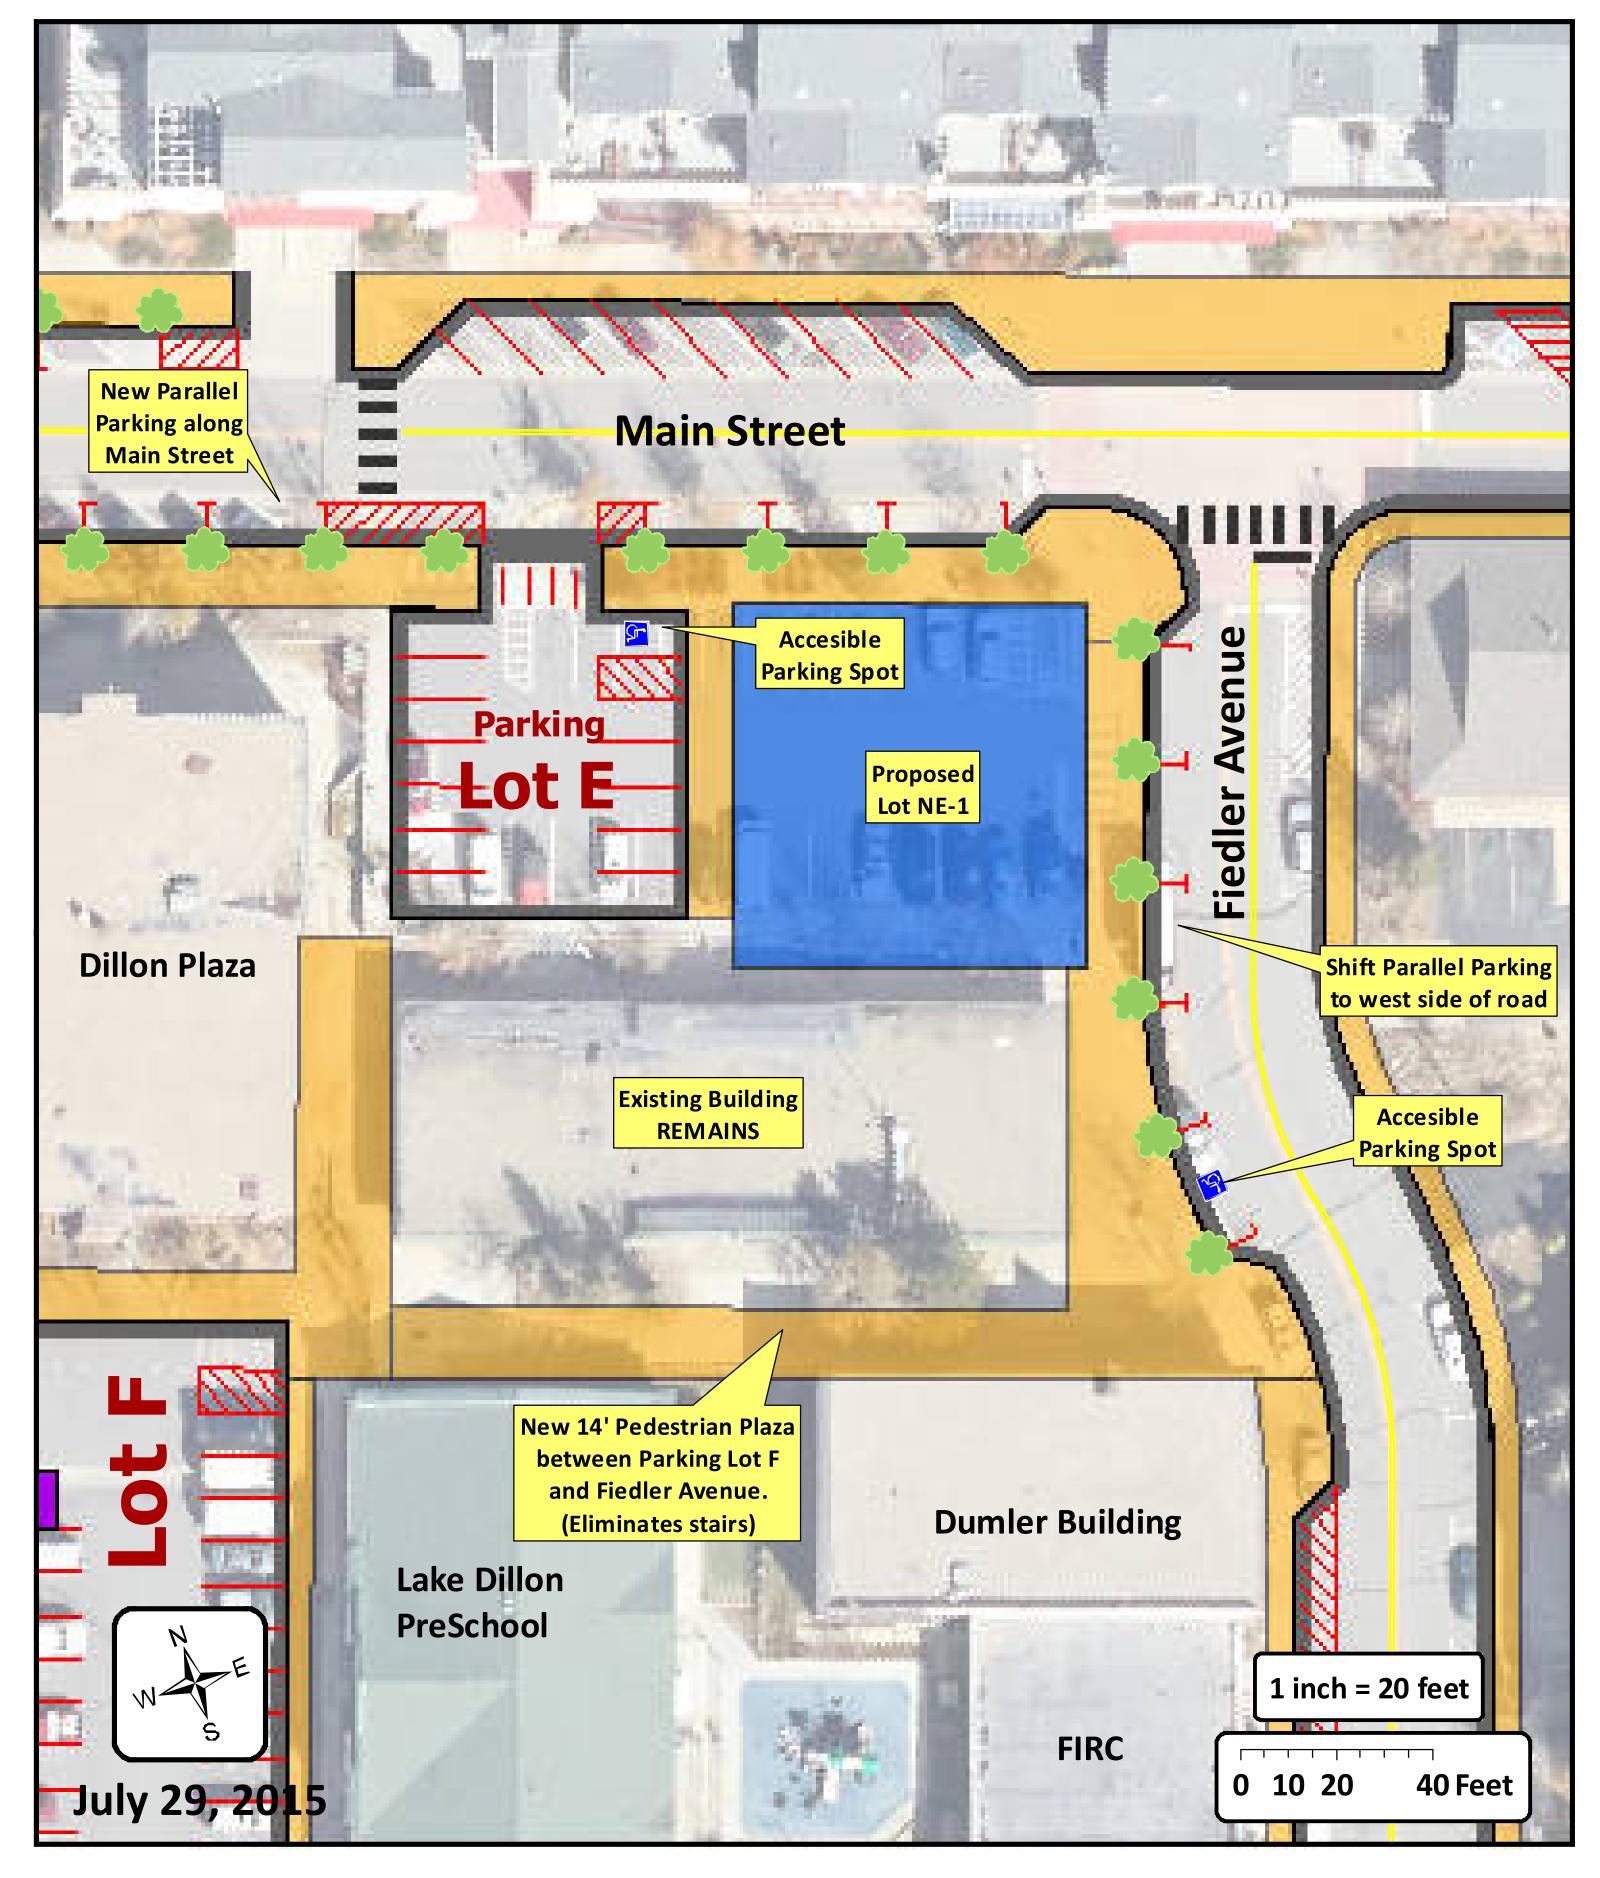

## Key Design Concepts

| RESHAPE PARKING LOT E | Parking Lot E is reshaped with a single access off of Main Street. Parking reduced to 13 parking spaces. 3 parallel parking spaces are added on Main Street. |
|-----------------------|--------------------------------------------------------------------------------------------------------------------------------------------------------------|
| PEDESTRIAN PLAZA      | The proposed design installs a new 14' wide pedestrian                                                                                                       |
|                       | plaza between Fiedler Avenue and Parking Lot F. This                                                                                                         |
|                       | removes the stairs in this location.                                                                                                                         |