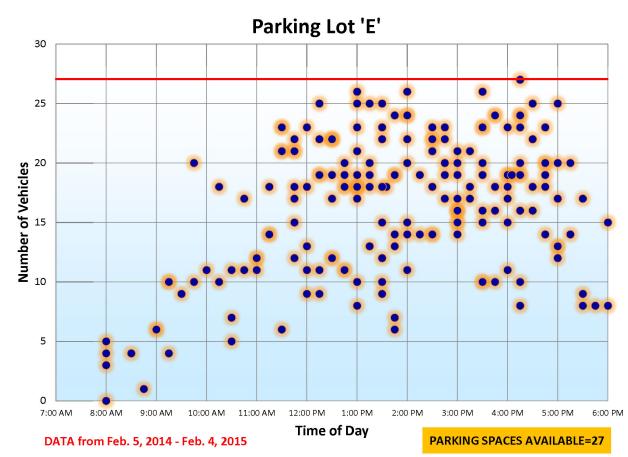

## Parking Lot 'E' - Option 2

Dillon Town Center Location Map

Parking Study Notes:
Parking Lot 'E' was shown to be Heavily used.