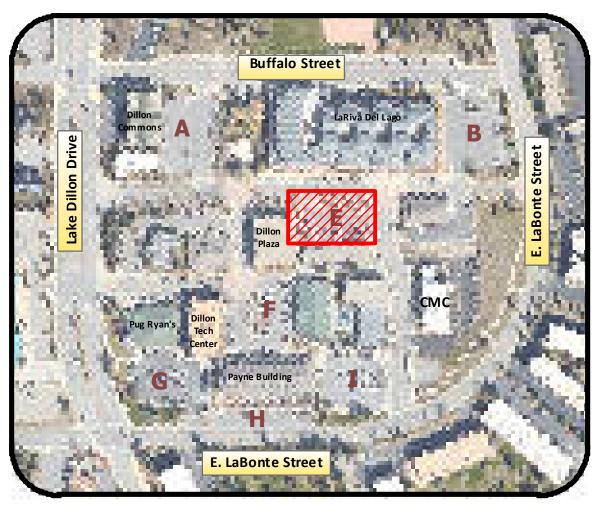

## Parking Lot 'E' - Option 2

Dillon Town Center Location Map

Parking Study Notes:
Parking Lot 'E' was shown to be Heavily used.