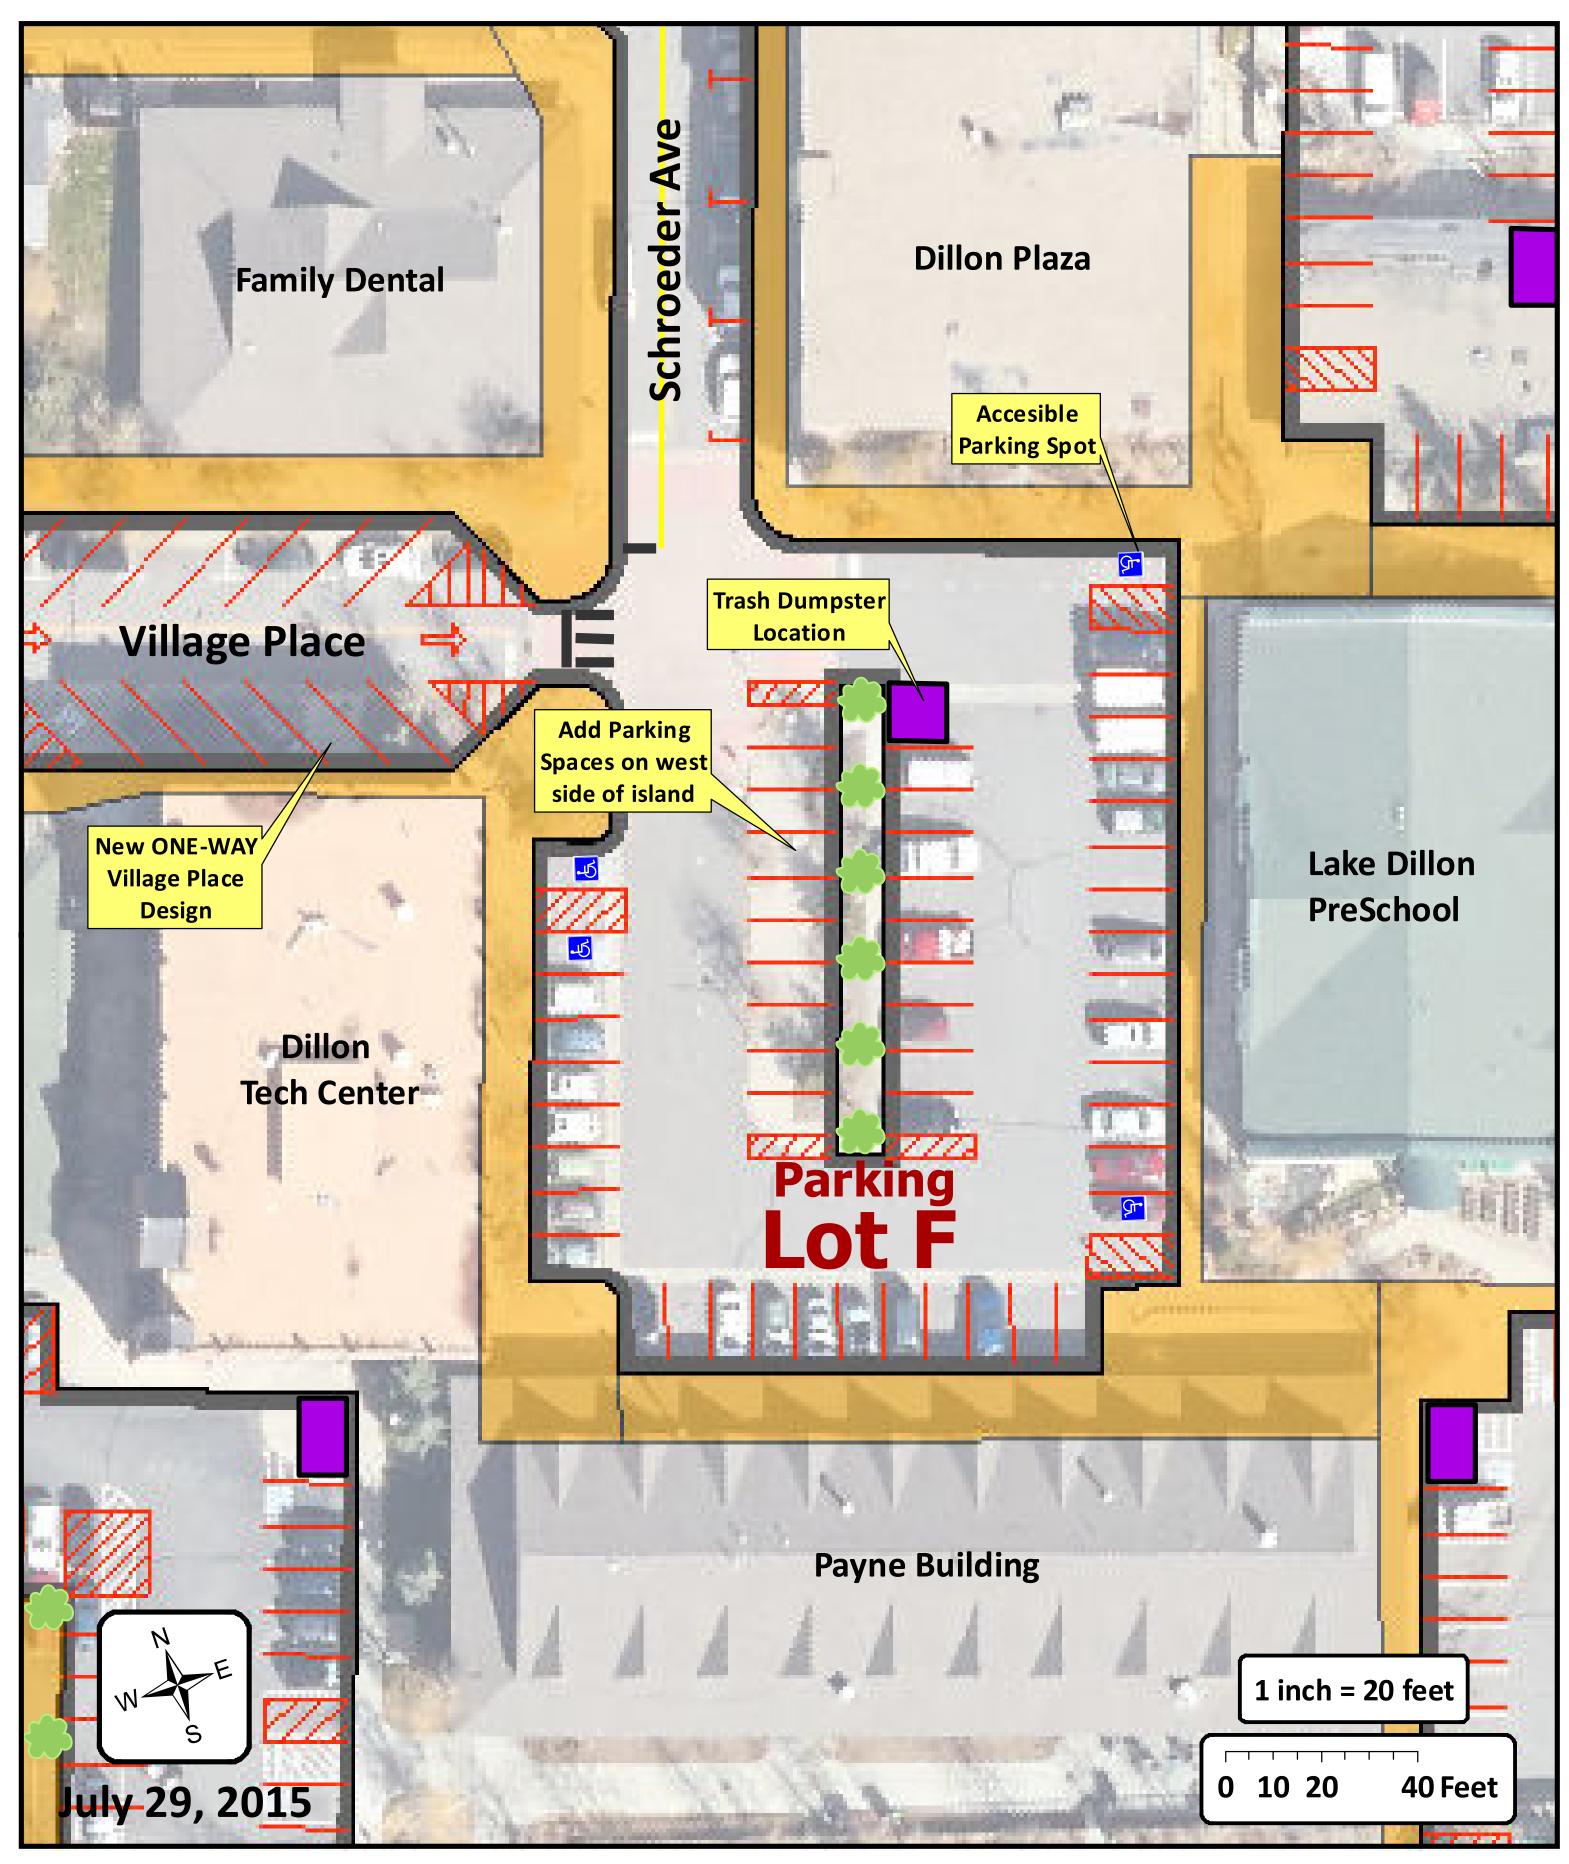

## Key Design Concepts

| INCREASE SIZE               | Parking Lot 'F' can be enlarged by adding 10 parking spaces to the west side of the center island.  The trash dumpster and additional accessible parking spot reduced the overall parking by 2 for a net gain of 8 spaces. 54 TOTAL SPACES |
|-----------------------------|--------------------------------------------------------------------------------------------------------------------------------------------------------------------------------------------------------------------------------------------|
| ADD TRASH ACCESS            | A new trash enclosure is located in the northern end of<br>the parking lot. This will replace the trash enclosure<br>from Parking Lots C & D.                                                                                              |
| ADEQUATE ACCESSIBLE PARKING | The proposed design provides accessible parking spaces at each of the existing buildings and future buildings.                                                                                                                             |