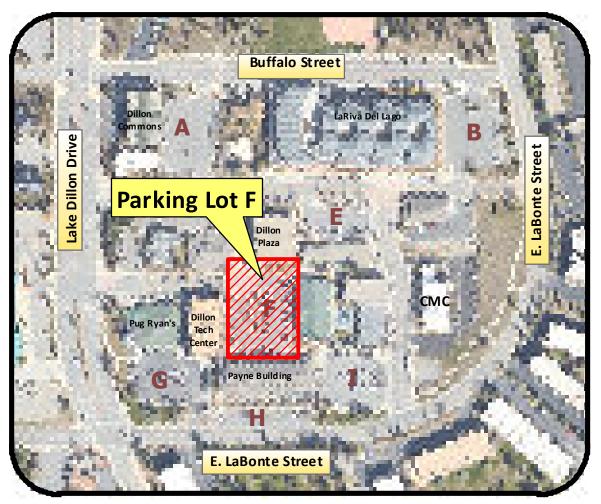

## Parking Lot 'F'

Dillon Town Center Location Map

Parking Lot 'F' was shown to be Heavily used. The New Parking Lot will provide 54 SPACES. An increase of 8 Parking Spaces