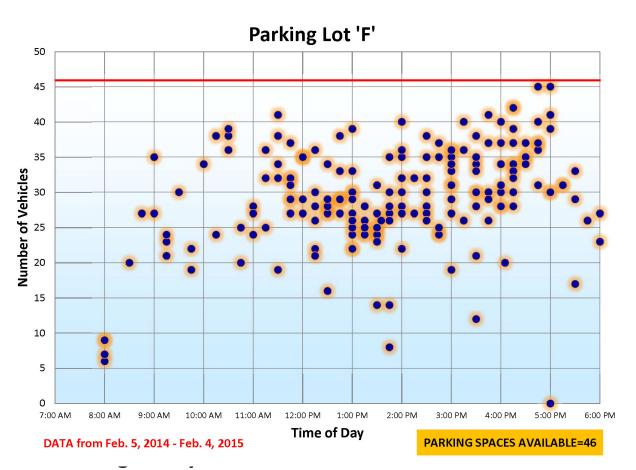

## Parking Lot 'F'

Dillon Town Center Location Map

Parking Lot 'F' was shown to be Heavily used. The New Parking Lot will provide 54 SPACES. An increase of 8 Parking Spaces