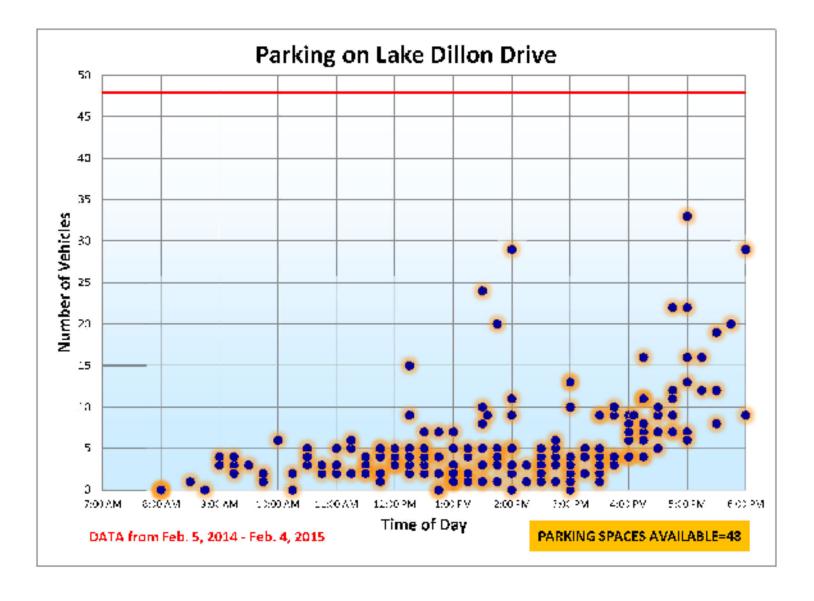

## Lake Dillon Drive

## **Key Design Concepts**

| NARROW LAKE DILLON DRIVE | This design narrows Lake Dillon Drive into a more traditional 2 lane road with parallel parking on both sides. This design eliminates the center island and the turn pockets.                                                   |
|--------------------------|---------------------------------------------------------------------------------------------------------------------------------------------------------------------------------------------------------------------------------|
| NEW PEDESTRIAN PLAZA     | A new 20'+ wide pedestrian plaza would be constructed along the east side of Lake Dillon Drive next to the Core Area. This area would have street furnishings, vegetation and could host smaller events like the Arts Festival. |
| NEW BUS STOP             | A new bus stop would be constructed in front of the Post Office                                                                                                                                                                 |