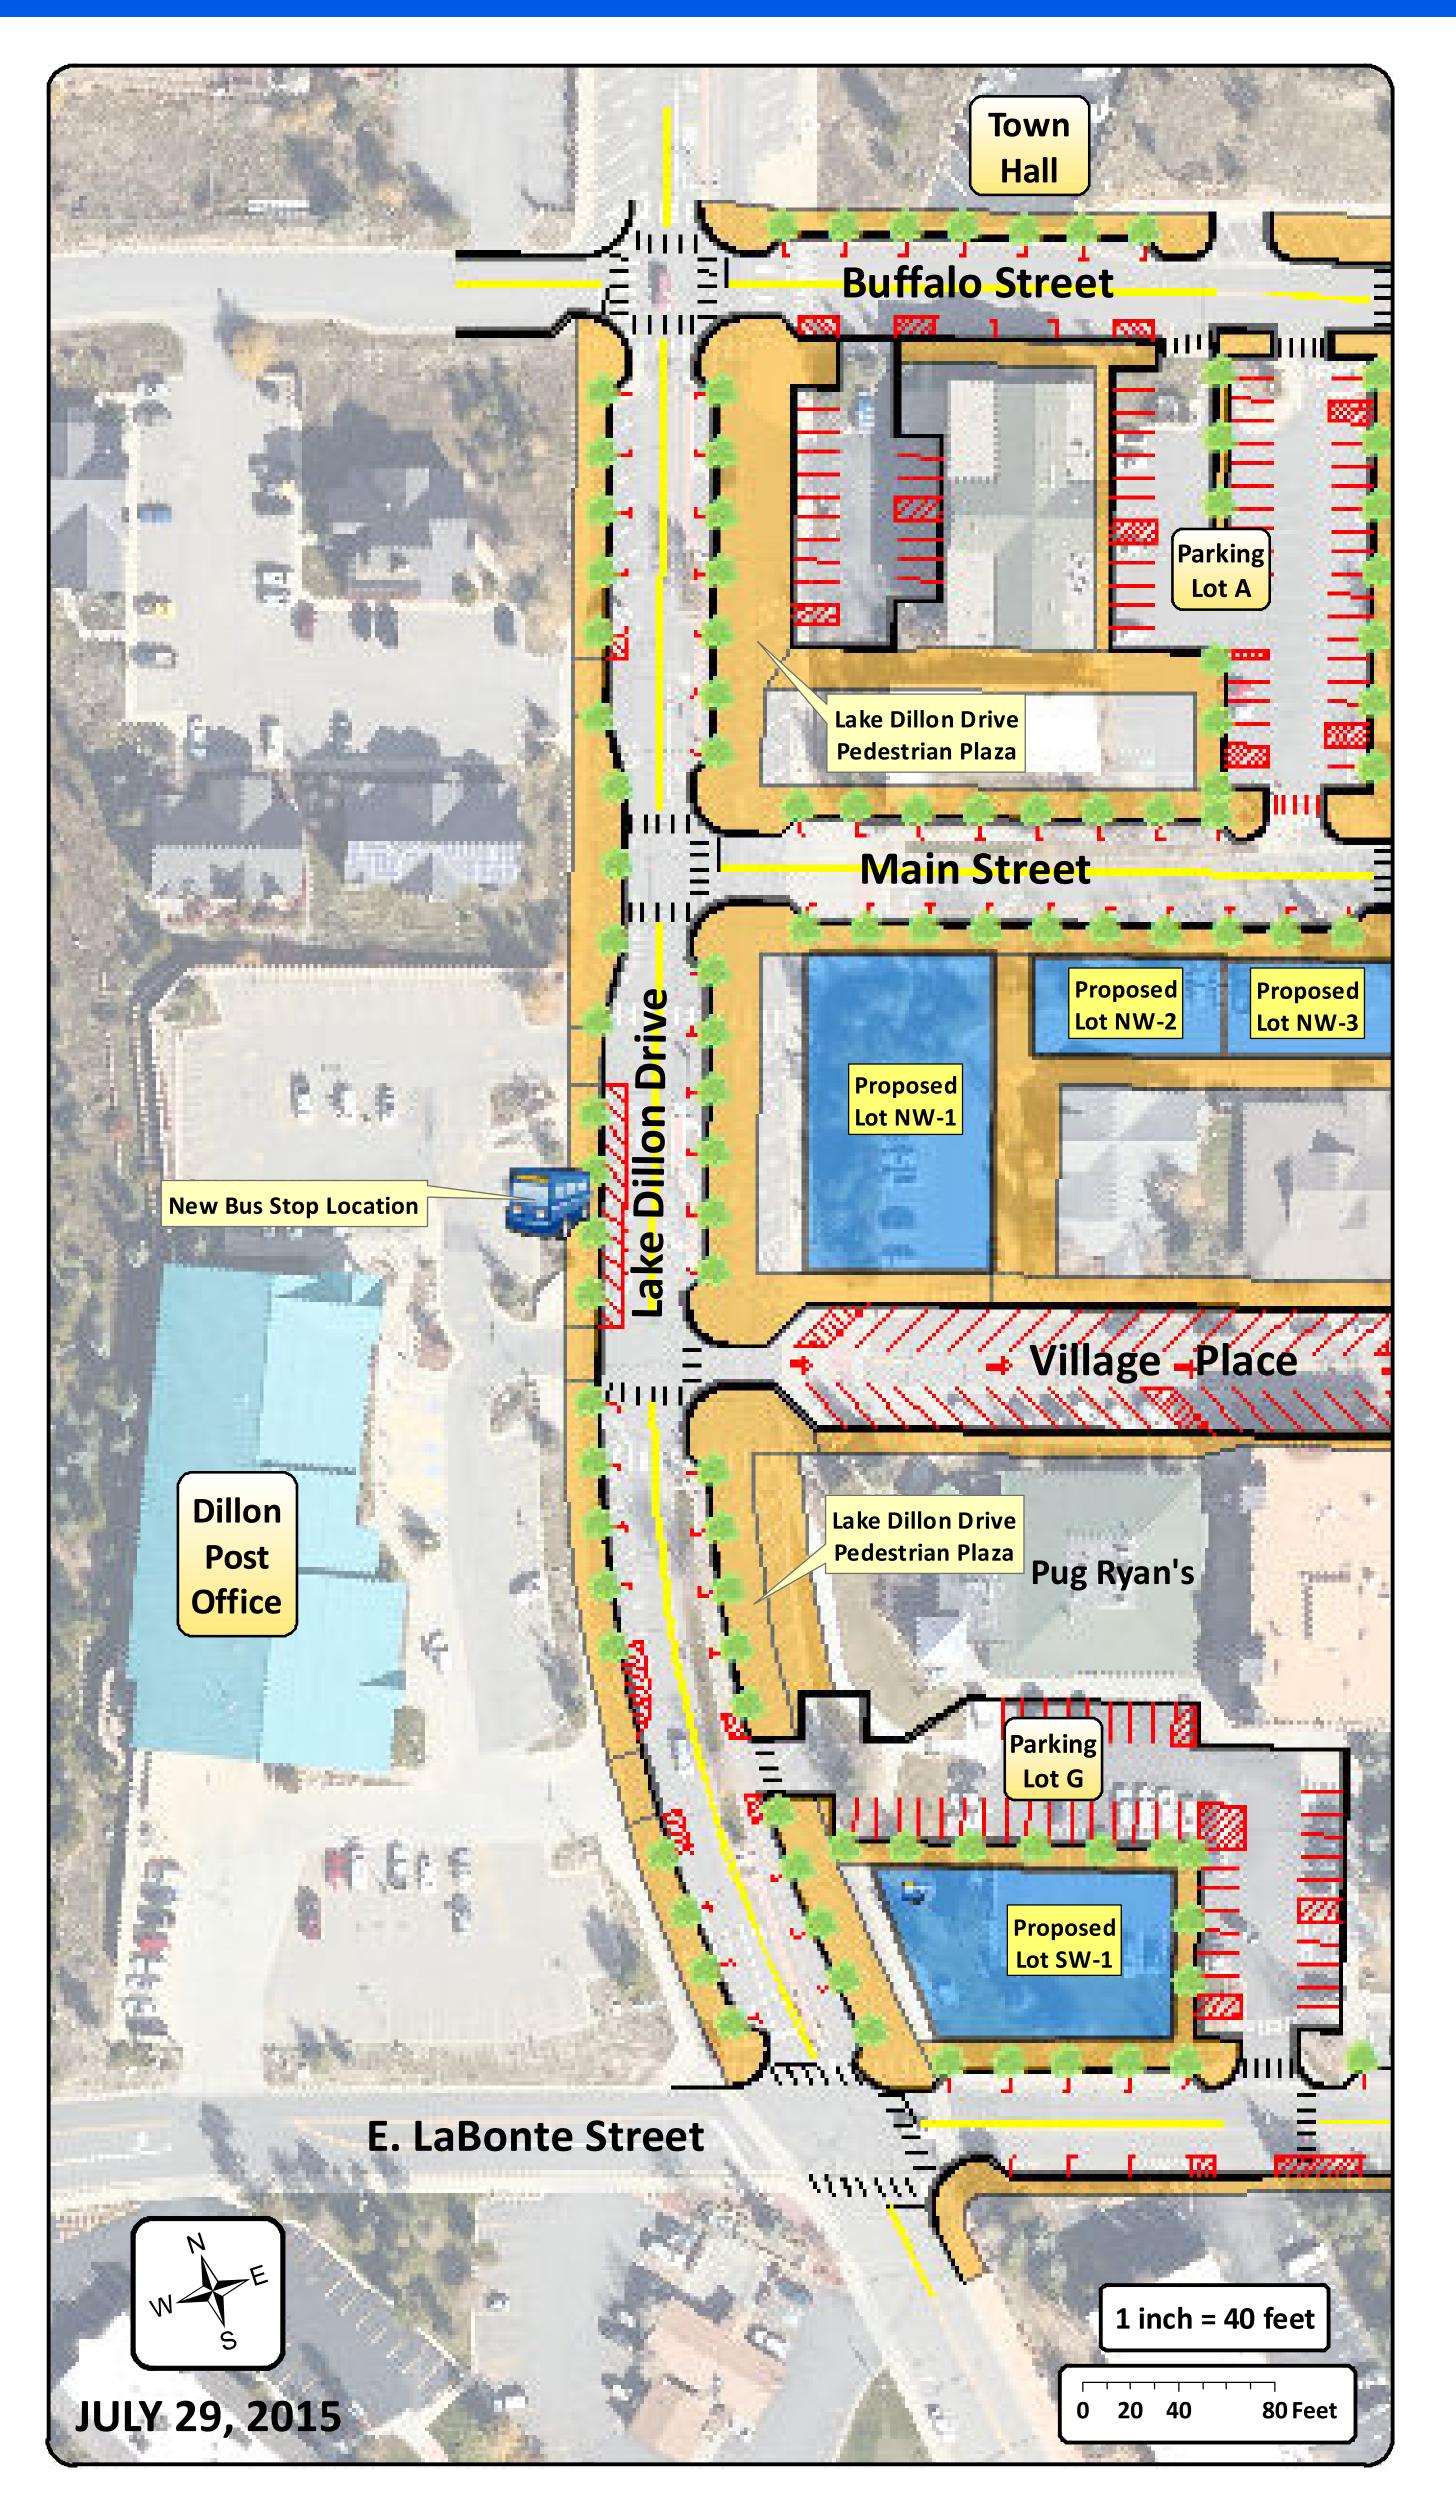

## Dillon Town Center Revitalization

## Lake Dillon Drive

## **Key Design Concepts**

| NARROW LAKE DILLON DRIVE | This design narrows Lake Dillon Drive into a more traditional 2 lane road with parallel parking on both sides. This design eliminates the center island and the turn pockets.                                                   |
|--------------------------|---------------------------------------------------------------------------------------------------------------------------------------------------------------------------------------------------------------------------------|
| NEW PEDESTRIAN PLAZA     | A new 20'+ wide pedestrian plaza would be constructed along the east side of Lake Dillon Drive next to the Core Area. This area would have street furnishings, vegetation and could host smaller events like the Arts Festival. |
| NEW BUS STOP             | A new bus stop would be constructed in front of the Post Office                                                                                                                                                                 |