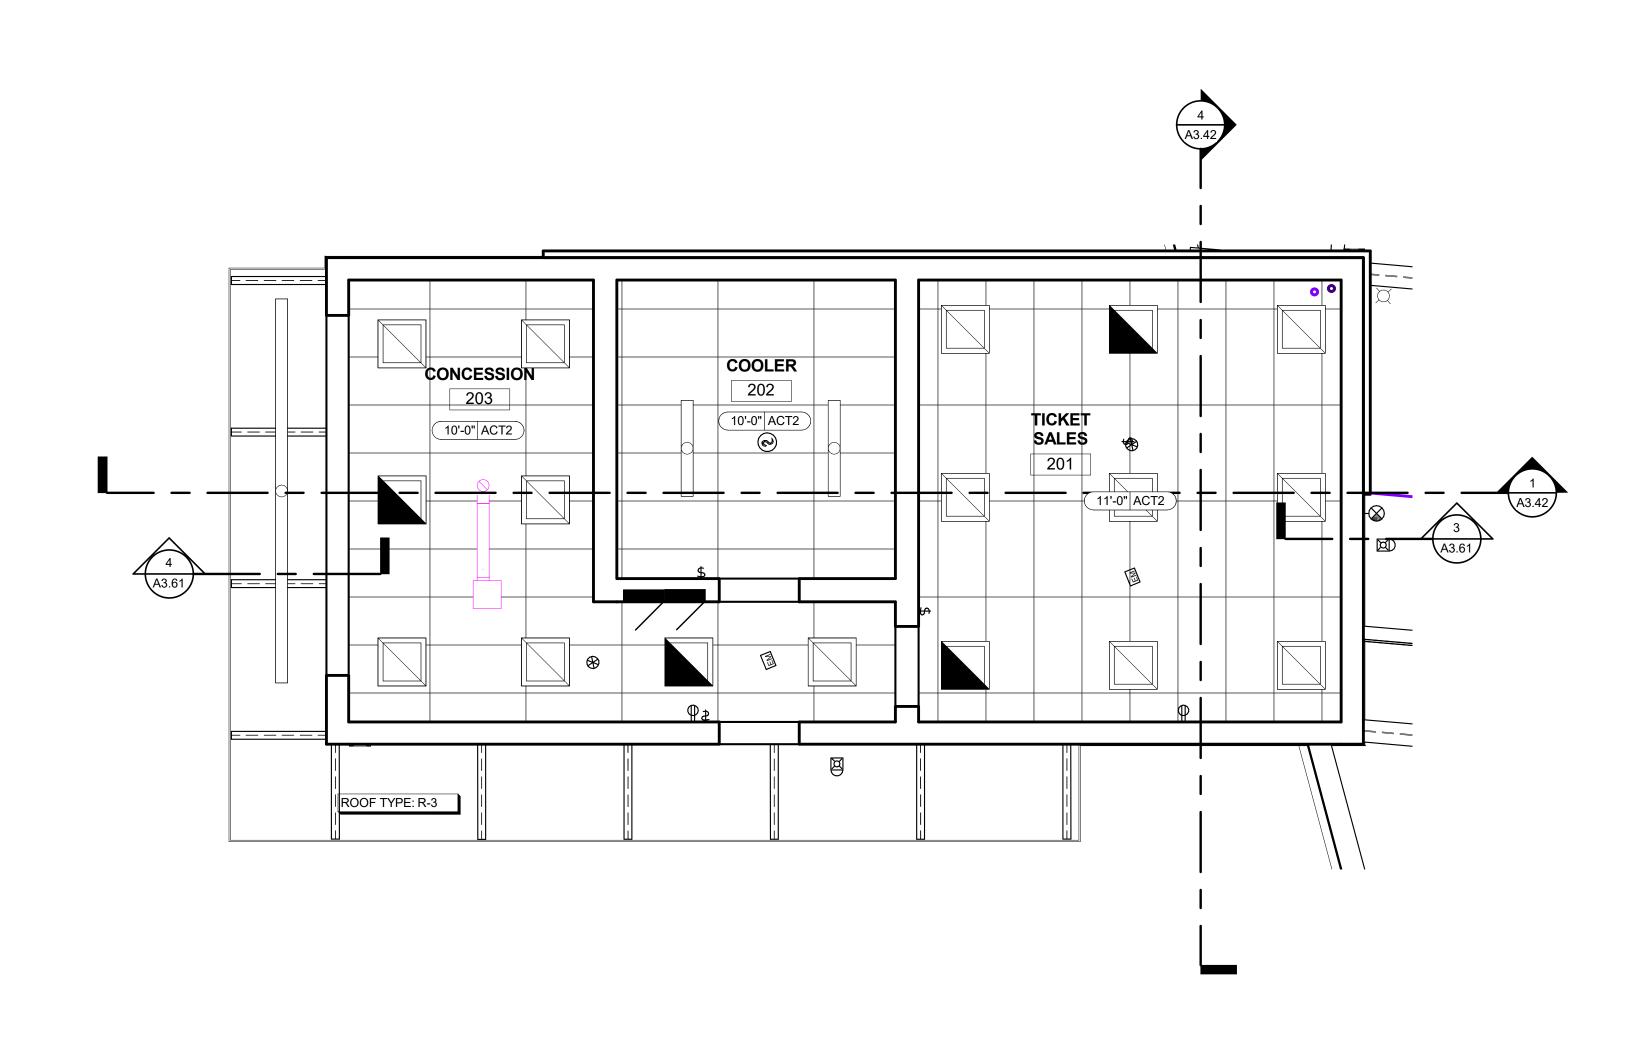

 No.
 Issues/Revisions:
 Date

 01
 Schematic Design
 07/22/16

 02
 Design Development
 10/14/16

ENLARGED PLANS STAGE LEVEL

3 ENLARGED PLAZA LEVEL- SOUTH CONCESSIONS

1/4" = 1'-0"

SINK
COMBS
DETHLEFS

ARCHITECTURE DESIGN