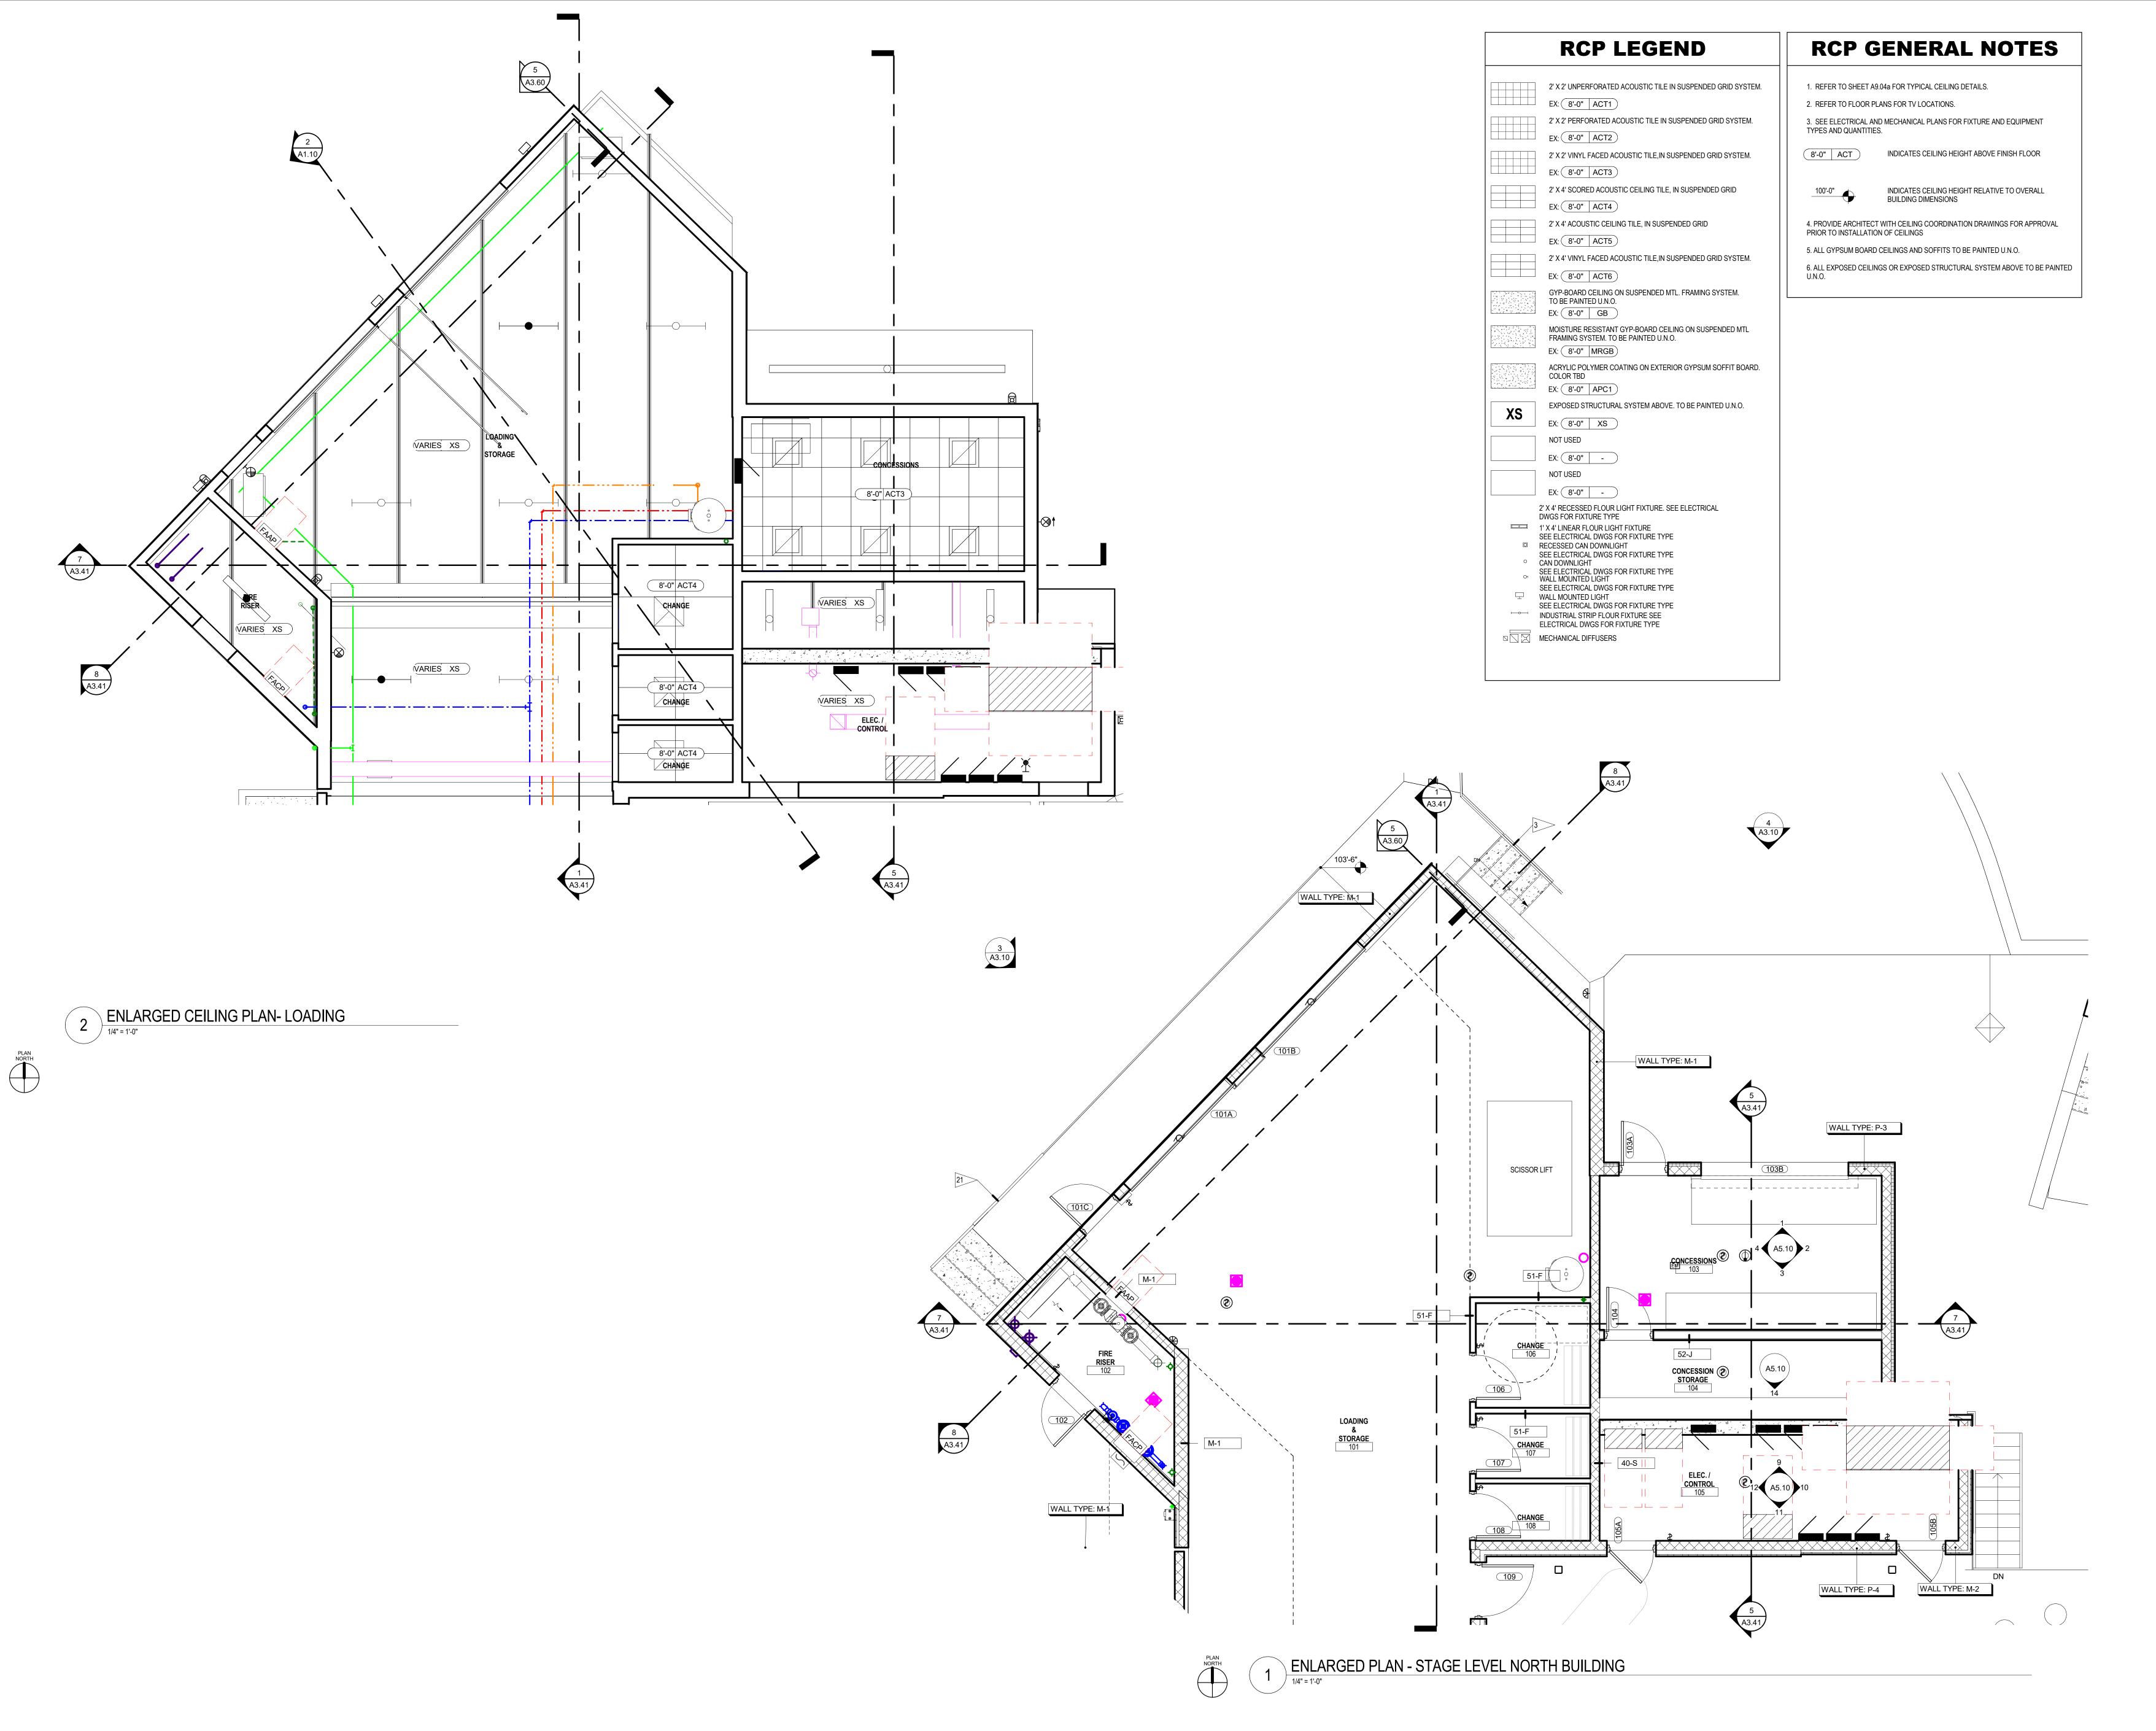

ENLARGED PLANS STAGE LEVEL

1 ENLARGED PLAN - PEFROMANCE STAGE

RCP GENERAL NOTES

REFER TO SHEET A9.04a FOR TYPICAL CEILING DETAILS.
 REFER TO FLOOR PLANS FOR TV LOCATIONS.

**RCP LEGEND** 

2' X 2' PERFORATED ACOUSTIC TILE IN SUSPENDED GRID SYSTEM.

2' X 2' VINYL FACED ACOUSTIC TILE,IN SUSPENDED GRID SYSTEM.

EX: 8'-0" ACT1

EX: 8'-0" ACT2

EX: 8'-0" ACT3

2' X 2' UNPERFORATED ACOUSTIC TILE IN SUSPENDED GRID SYSTEM.

3. SEE ELECTRICAL AND MECHANICAL PLANS FOR FIXTURE AND EQUIPMENT TYPES AND QUANTITIES.

8'-0" ACT INDICATES CEILING HEIGHT ABOVE FINISH FLOOR

100'-0" INDICATES CEILING HEIGHT RELATIVE TO OVERALL BUILDING DIMENSIONS

BUILDING DIMENSIONS

4. PROVIDE ARCHITECT WITH CEILING COORDINATION DRAWINGS FOR APPROVAL PRIOR TO INSTALLATION OF CEILINGS

5. ALL GYPSUM BOARD CEILINGS AND SOFFITS TO BE PAINTED U.N.O.

6. ALL EXPOSED CEILINGS OR EXPOSED STRUCTURAL SYSTEM ABOVE TO BE PAINTED U.N.O. 4 7 5

COMBS
DETHLEFS

ARCHITECTURE DESIGN

475 LINCOLN STREET
SUITE 100
DENVER, CO 80203
Tel: 303-308-0200