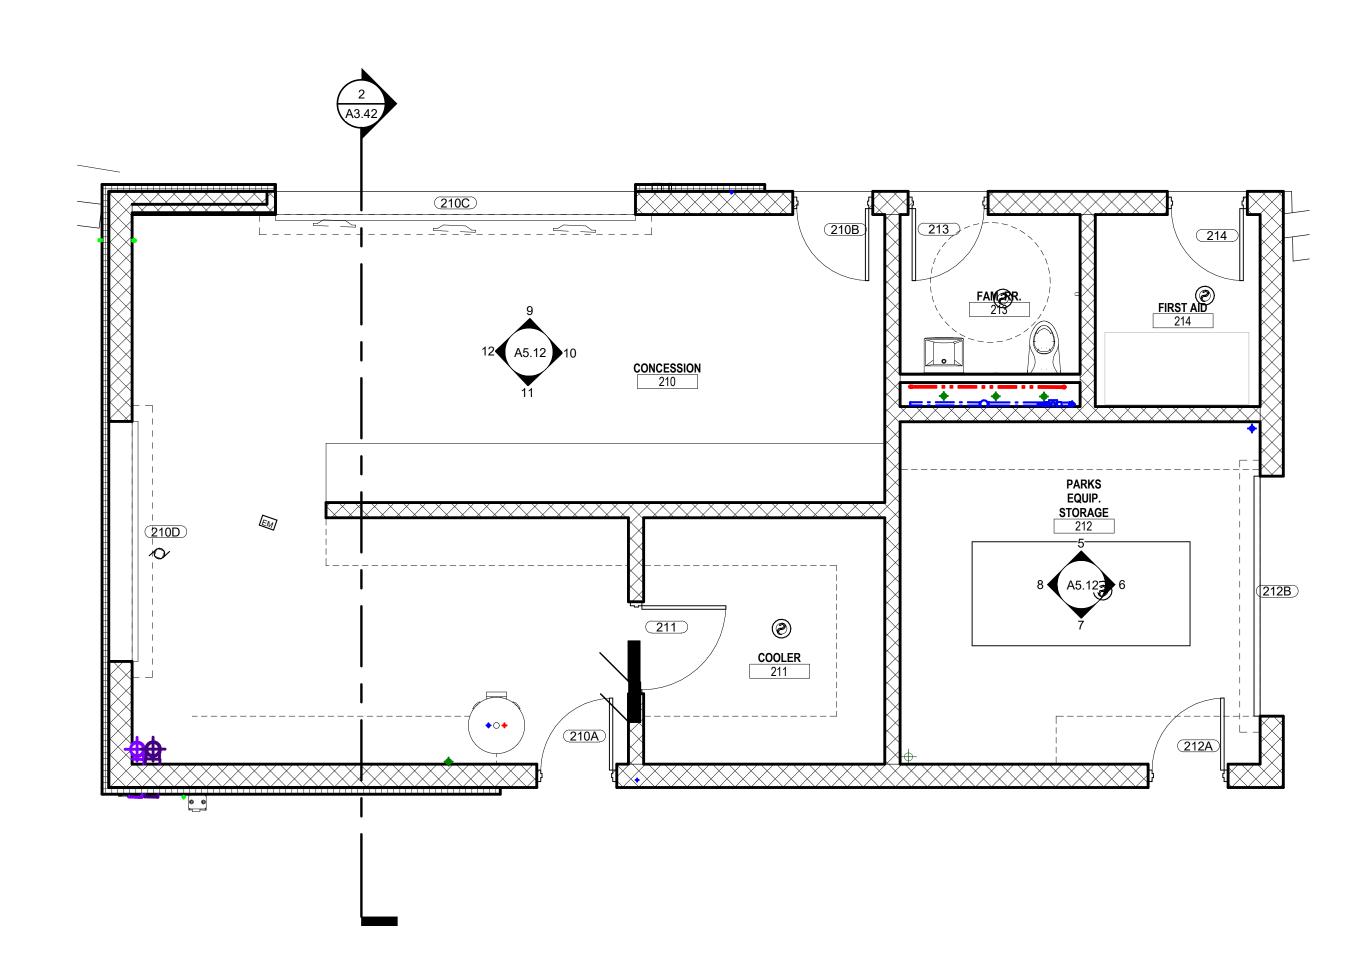

 No.
 Issues/Revisions:
 Date

 01
 Schematic Design
 07/22/16

 02
 Design Development
 10/14/16

ENLARGED PLANS STAGE LEVEL

3 ENLARGED PLAZA LEVEL- SOUTH CONCESSIONS

1/4" = 1'-0"

SINK
COMBS
DETHLEFS

ARCHITECTURE DESIGN