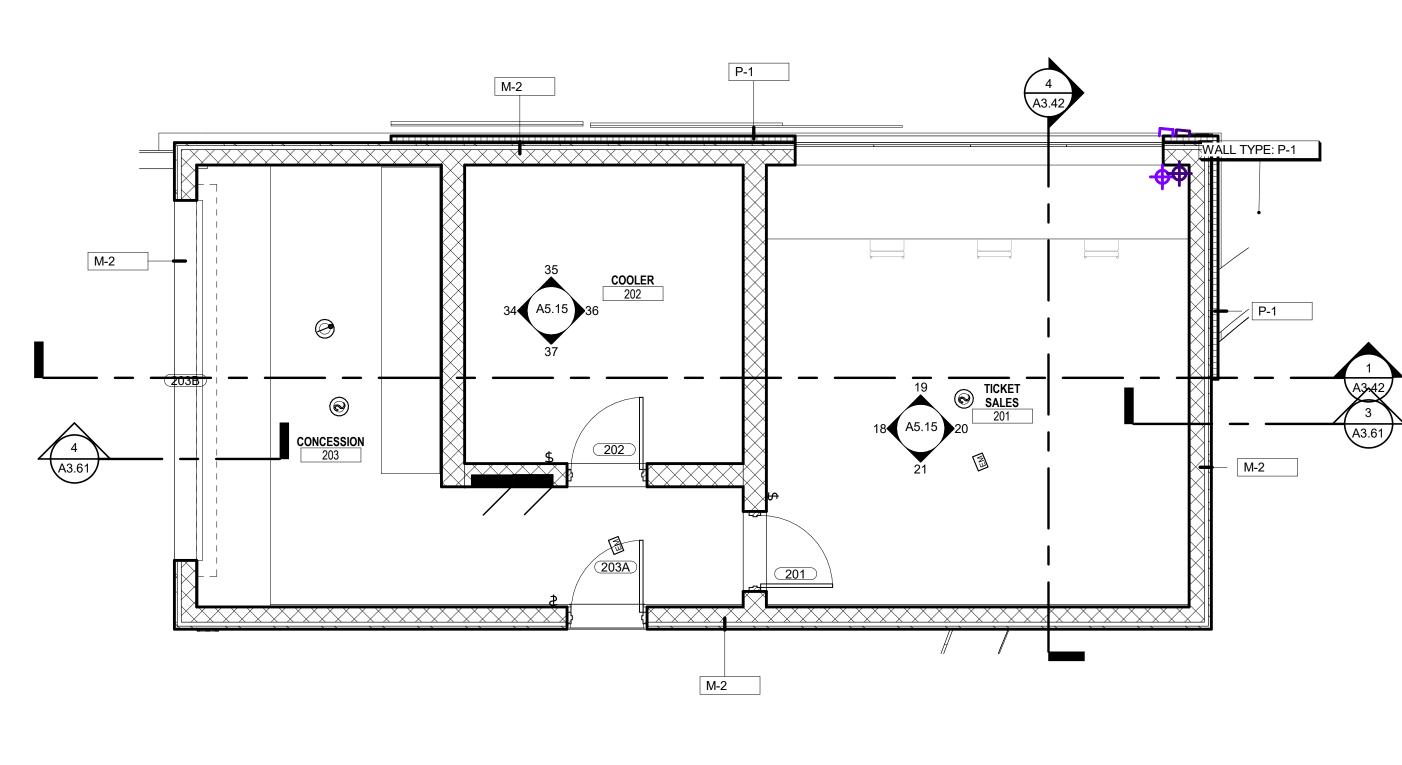

 No.
 Issues/Revisions:
 Date

 01
 Schematic Design
 07/22/16

 02
 Design Development
 10/14/16

ENLARGED PLANS STAGE LEVEL

3 ENLARGED PLAZA LEVEL- SOUTH CONCESSIONS

1/4" = 1'-0"

SINK
COMBS
DETHLEFS

ARCHITECTURE DESIGN