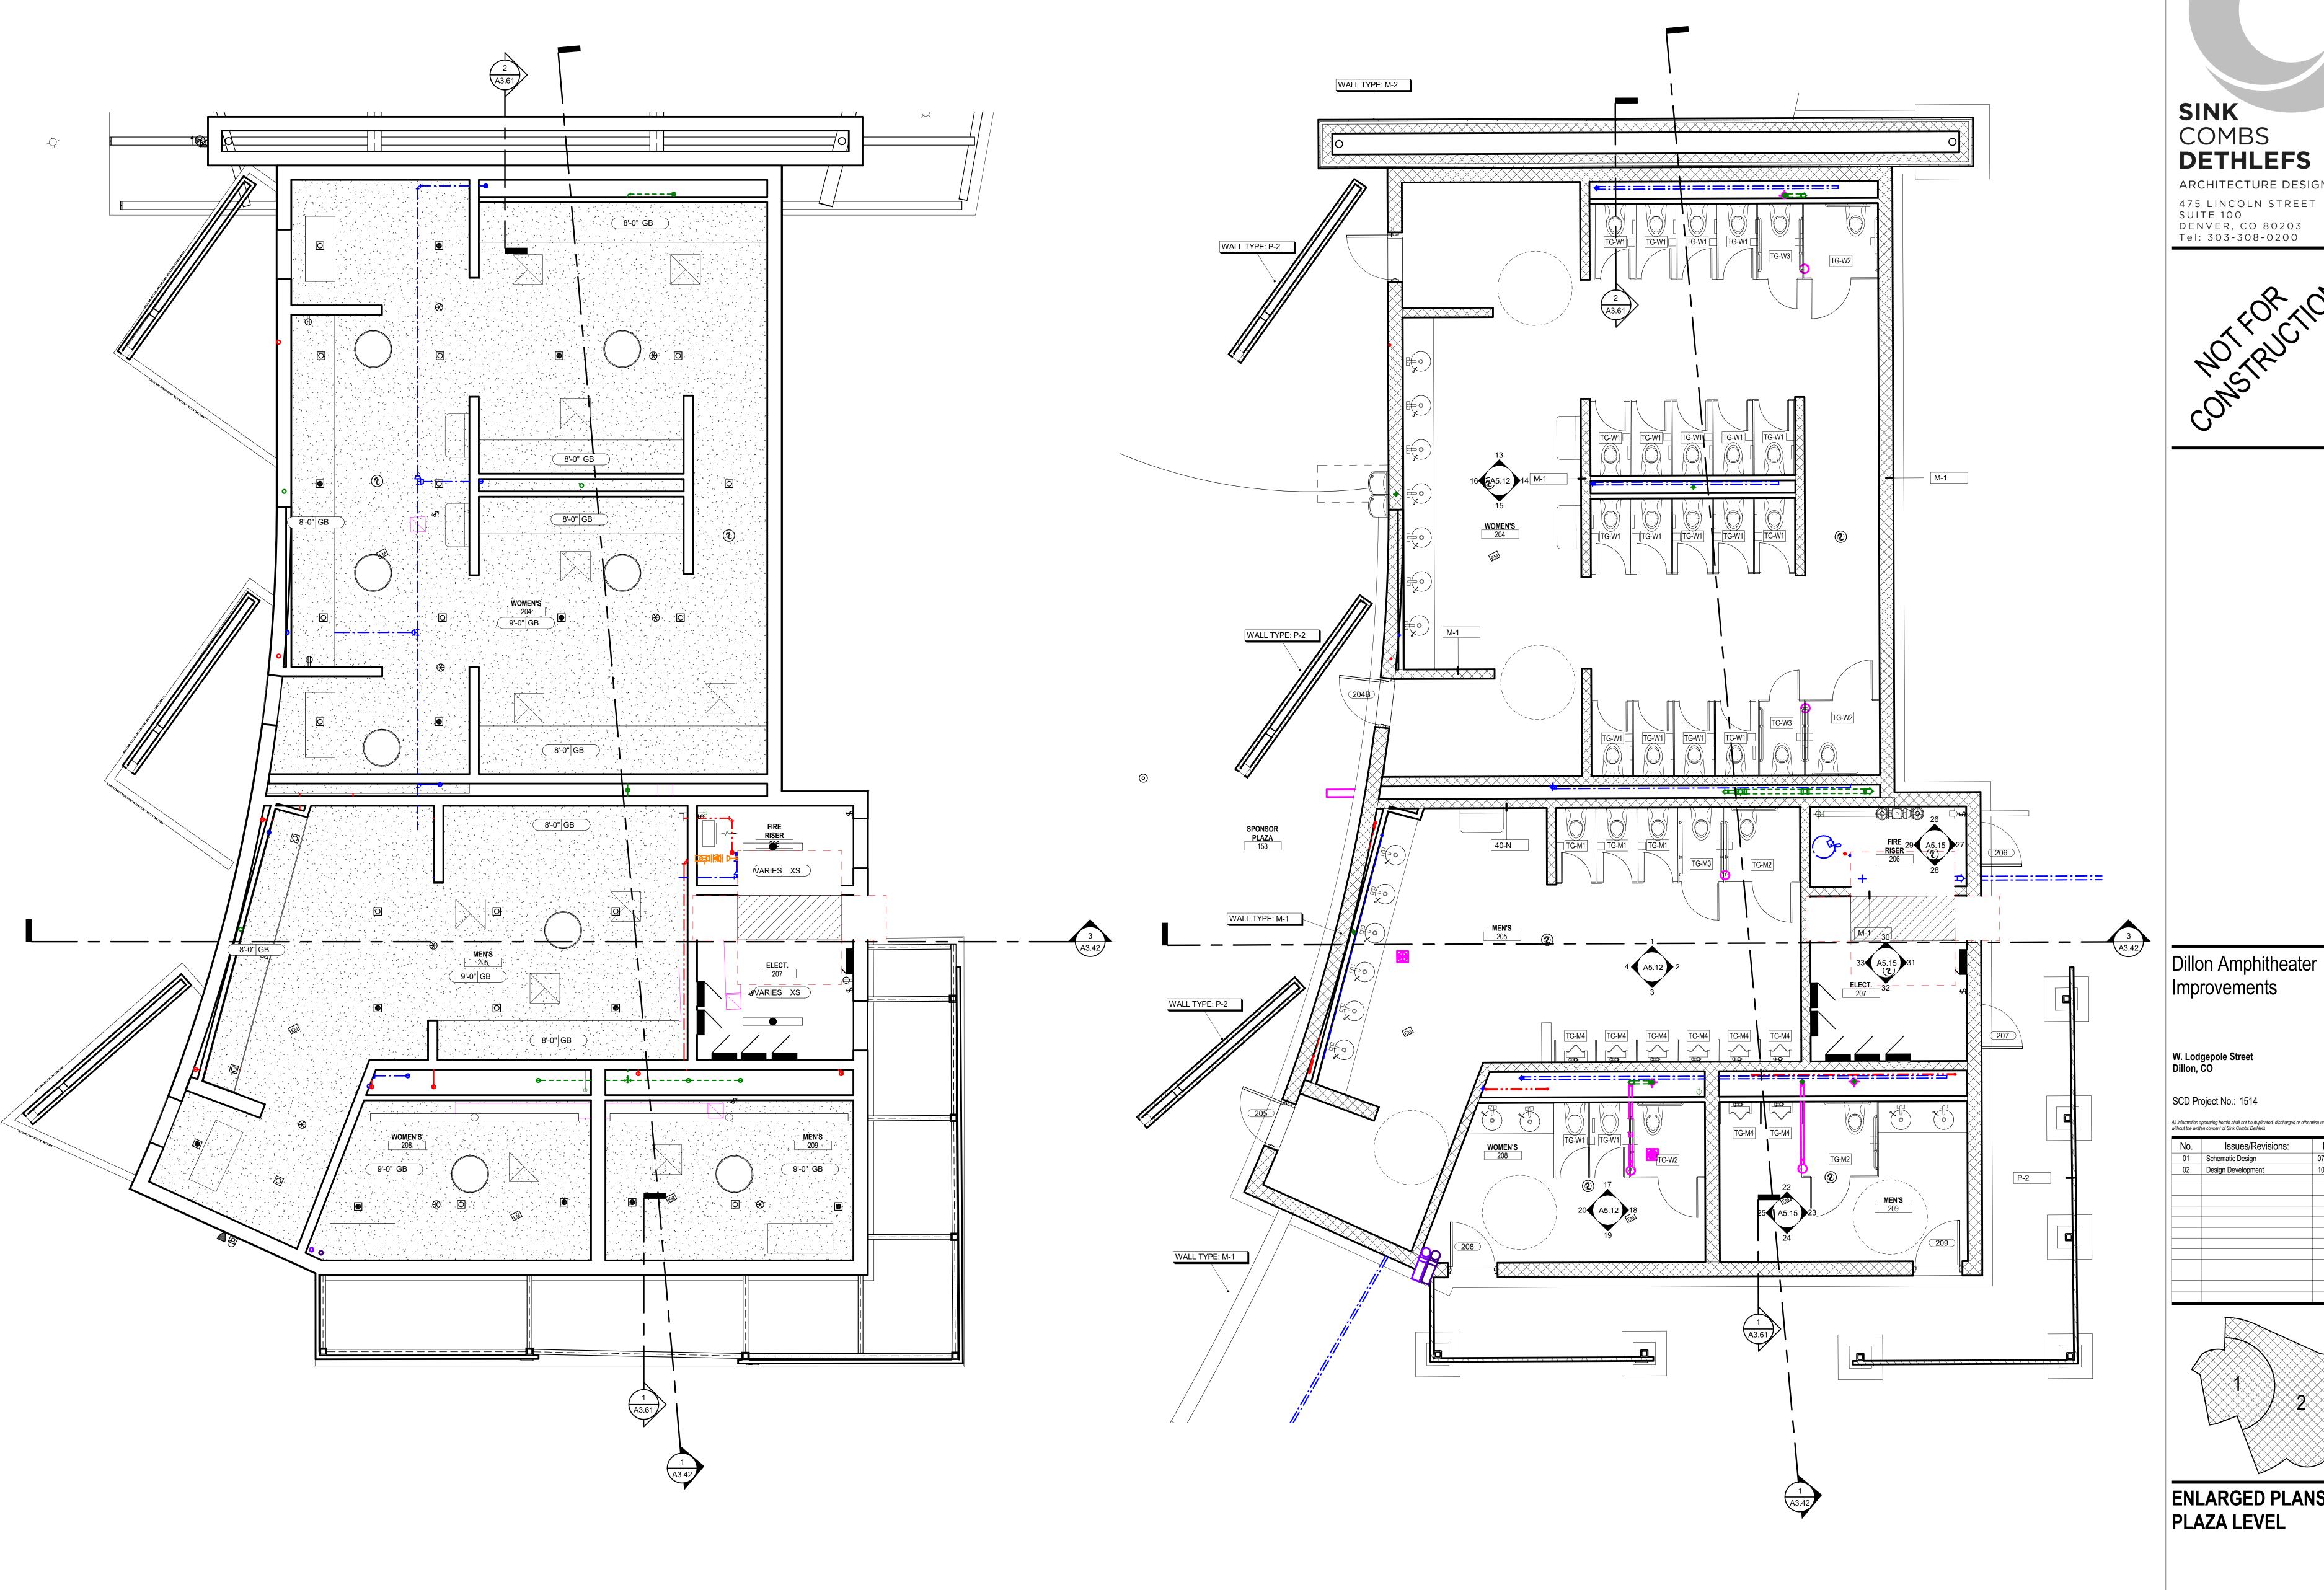

475 LINCOLN STREET
SUITE 100
DENVER, CO 80203
Tel: 303-308-0200

NOT RUCTION CONSTRUCTION

Dillon Amphitheater Improvements

W. Lodgepole Street Dillon, CO

SCD Project No.: 1514

1 2

ENLARGED PLANS PLAZA LEVEL

**SINK** COMBS **DETHLEFS** ARCHITECTURE DESIGN

02 Design Development

**ENLARGED PLANS PLAZA LEVEL** 

2 RCP - PLAZA LEVEL - Callout 1

1 ENLARGED PLAZA LEVEL RESTROOMS
1/4" = 1'-0"