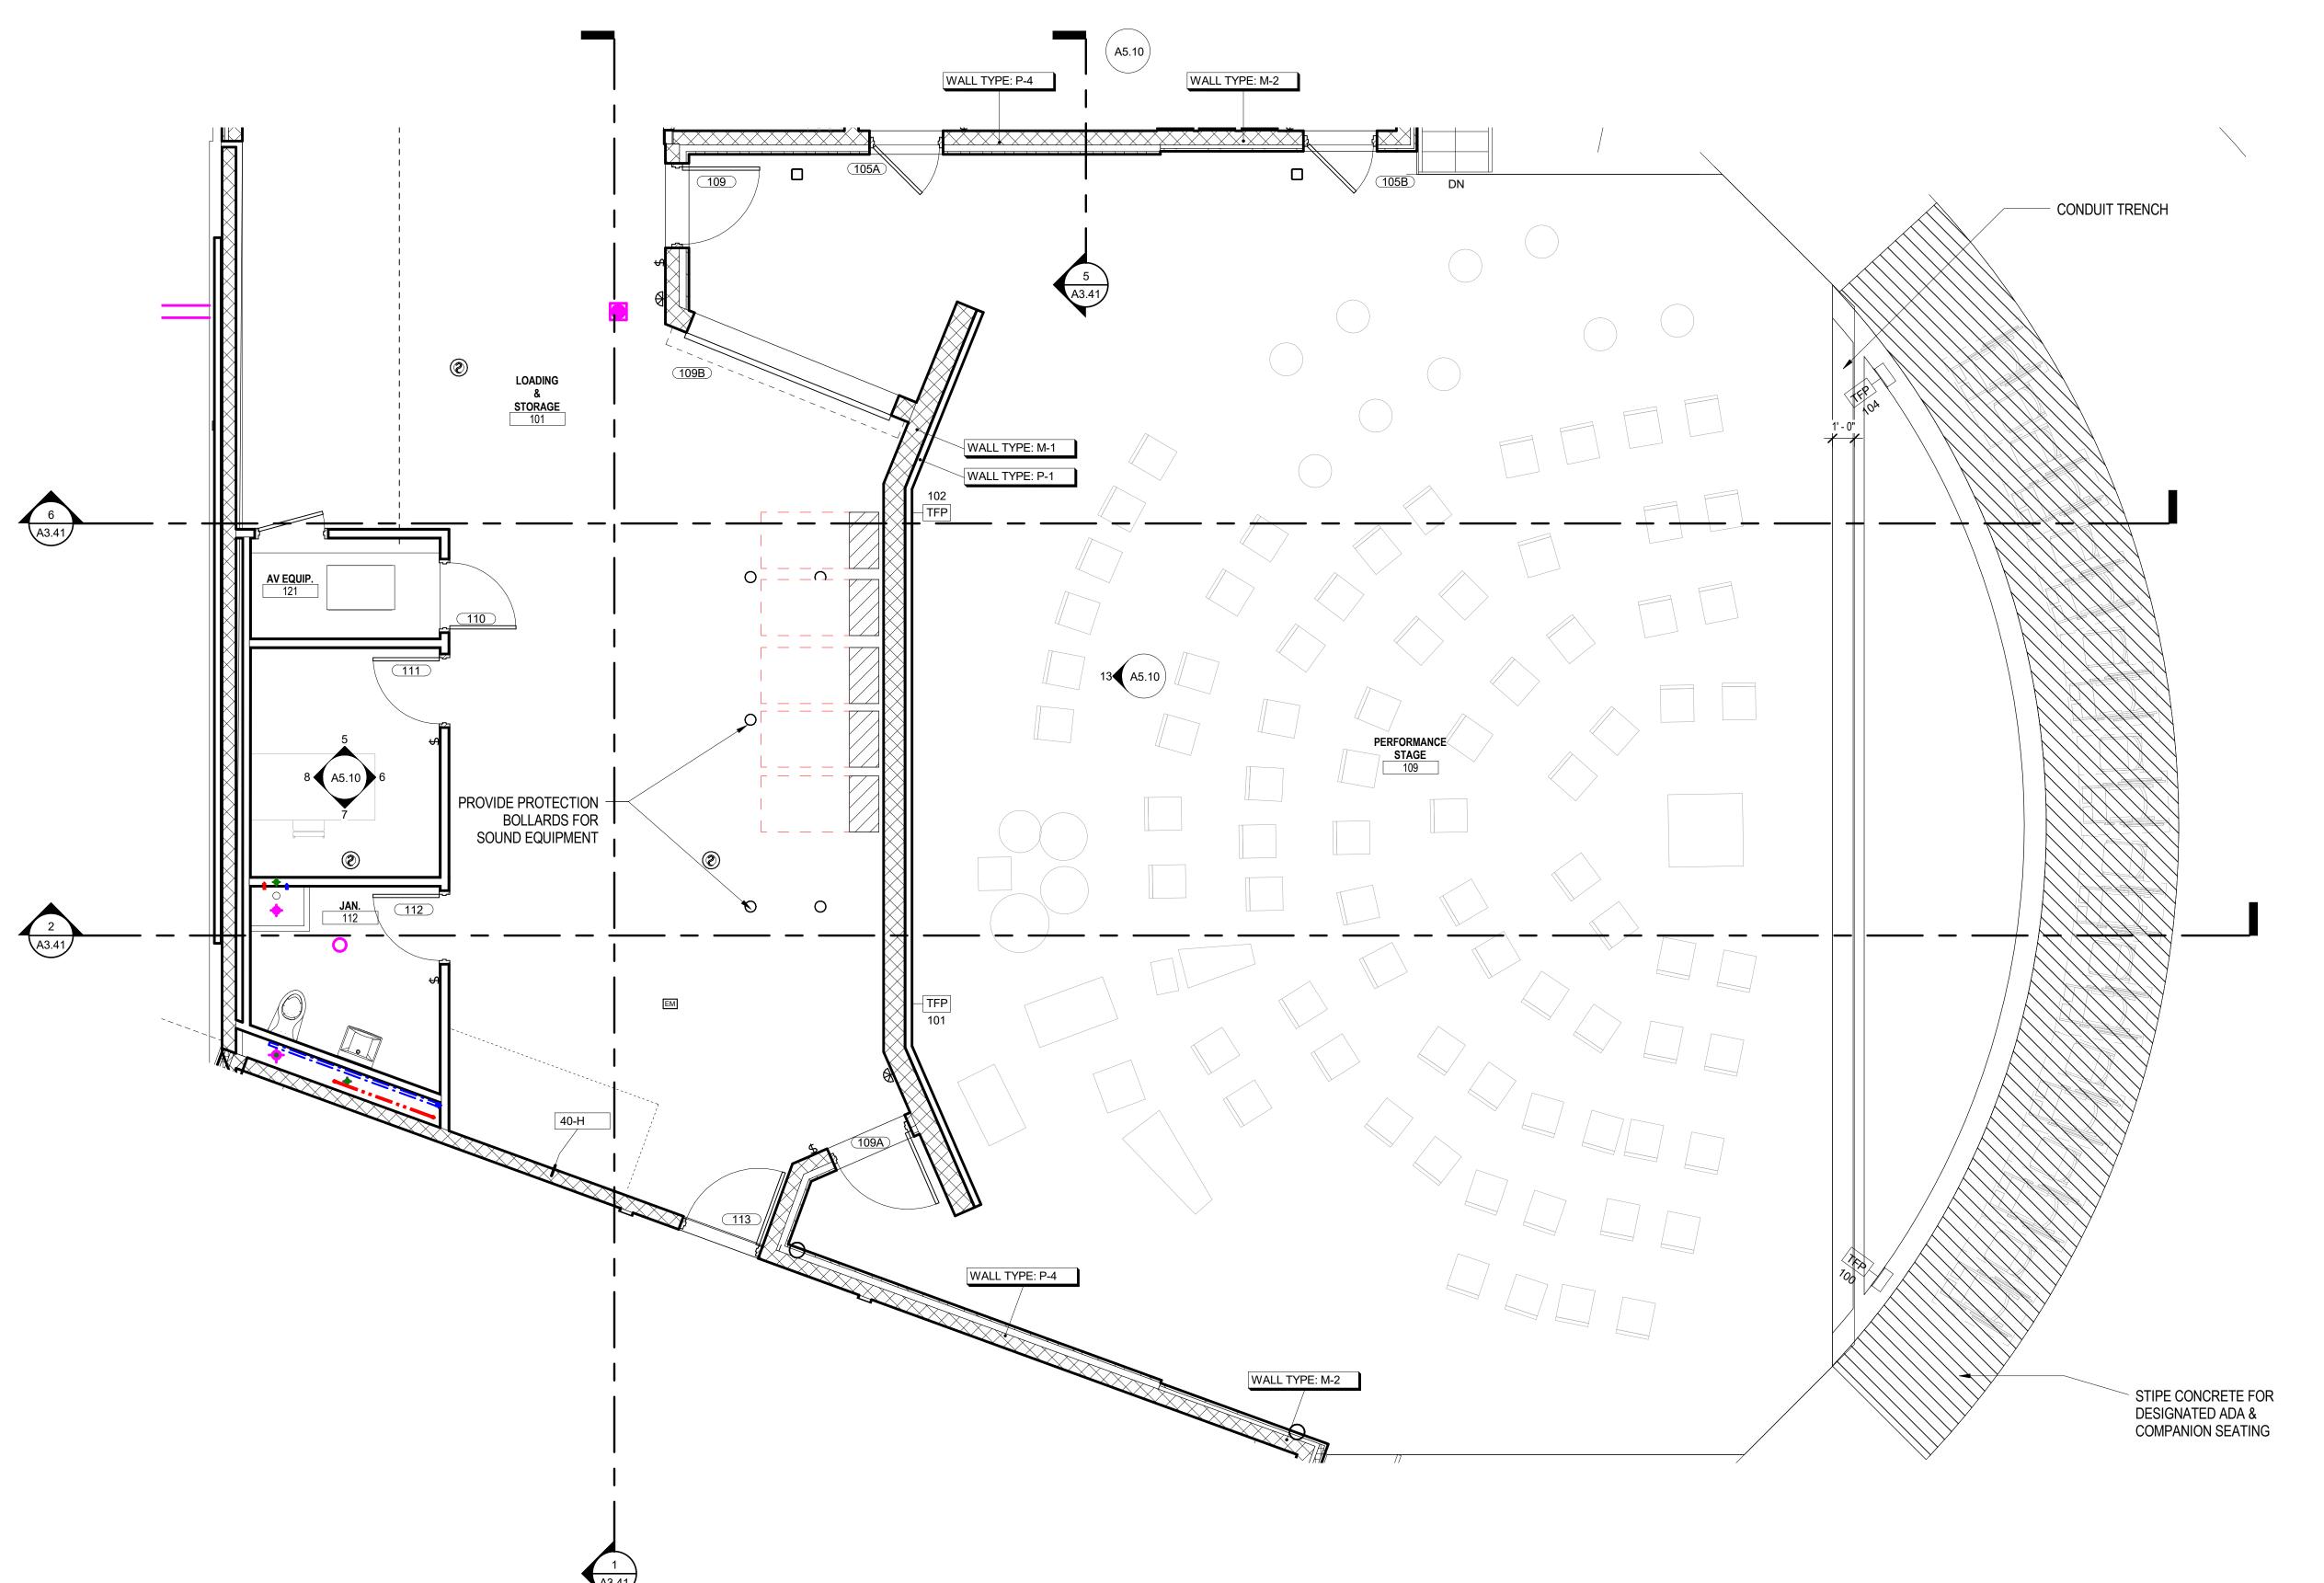

ENLARGED PLANS STAGE LEVEL

1 ENLARGED PLAN - PEFROMANCE STAGE

RCP GENERAL NOTES

REFER TO SHEET A9.04a FOR TYPICAL CEILING DETAILS.
 REFER TO FLOOR PLANS FOR TV LOCATIONS.

**RCP LEGEND** 

2' X 2' PERFORATED ACOUSTIC TILE IN SUSPENDED GRID SYSTEM.

2' X 2' VINYL FACED ACOUSTIC TILE,IN SUSPENDED GRID SYSTEM.

EX: 8'-0" ACT1

EX: 8'-0" ACT2

EX: 8'-0" ACT3

2' X 2' UNPERFORATED ACOUSTIC TILE IN SUSPENDED GRID SYSTEM.

3. SEE ELECTRICAL AND MECHANICAL PLANS FOR FIXTURE AND EQUIPMENT TYPES AND QUANTITIES.

8'-0" ACT INDICATES CEILING HEIGHT ABOVE FINISH FLOOR

100'-0" INDICATES CEILING HEIGHT RELATIVE TO OVERALL BUILDING DIMENSIONS

BUILDING DIMENSIONS

4. PROVIDE ARCHITECT WITH CEILING COORDINATION DRAWINGS FOR APPROVAL PRIOR TO INSTALLATION OF CEILINGS

5. ALL GYPSUM BOARD CEILINGS AND SOFFITS TO BE PAINTED U.N.O.

6. ALL EXPOSED CEILINGS OR EXPOSED STRUCTURAL SYSTEM ABOVE TO BE PAINTED U.N.O. 4 7 5

COMBS
DETHLEFS

ARCHITECTURE DESIGN

475 LINCOLN STREET
SUITE 100
DENVER, CO 80203
Tel: 303-308-0200