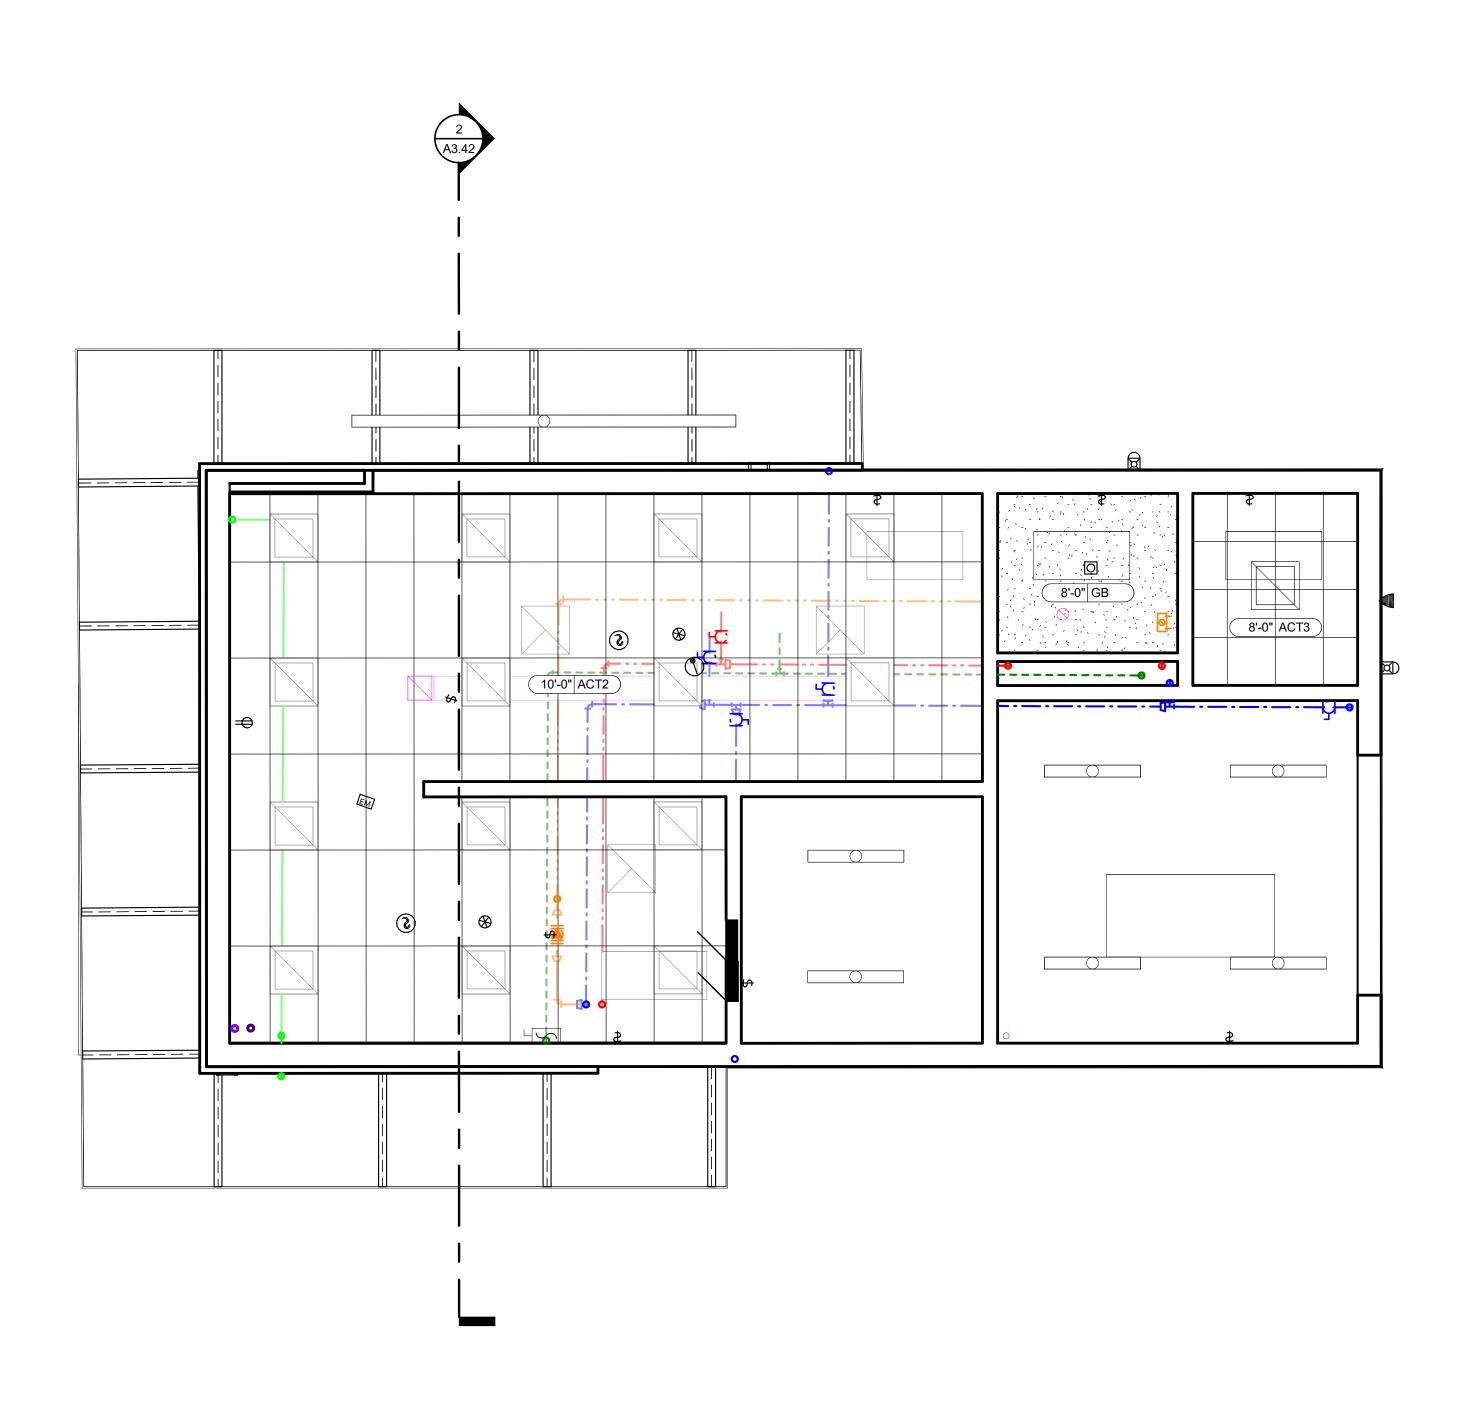

475 LINCOLN STREET
SUITE 100
DENVER, CO 80203
Tel: 303-308-0200

NOT RUCTION CONSTRUCTION

Dillon Amphitheater Improvements

W. Lodgepole Street Dillon, CO

SCD Project No.: 1514

1 2

ENLARGED PLANS PLAZA LEVEL

**SINK** COMBS **DETHLEFS** ARCHITECTURE DESIGN

02 Design Development

**ENLARGED PLANS PLAZA LEVEL** 

2 RCP - PLAZA LEVEL - Callout 1

1 ENLARGED PLAZA LEVEL RESTROOMS
1/4" = 1'-0"