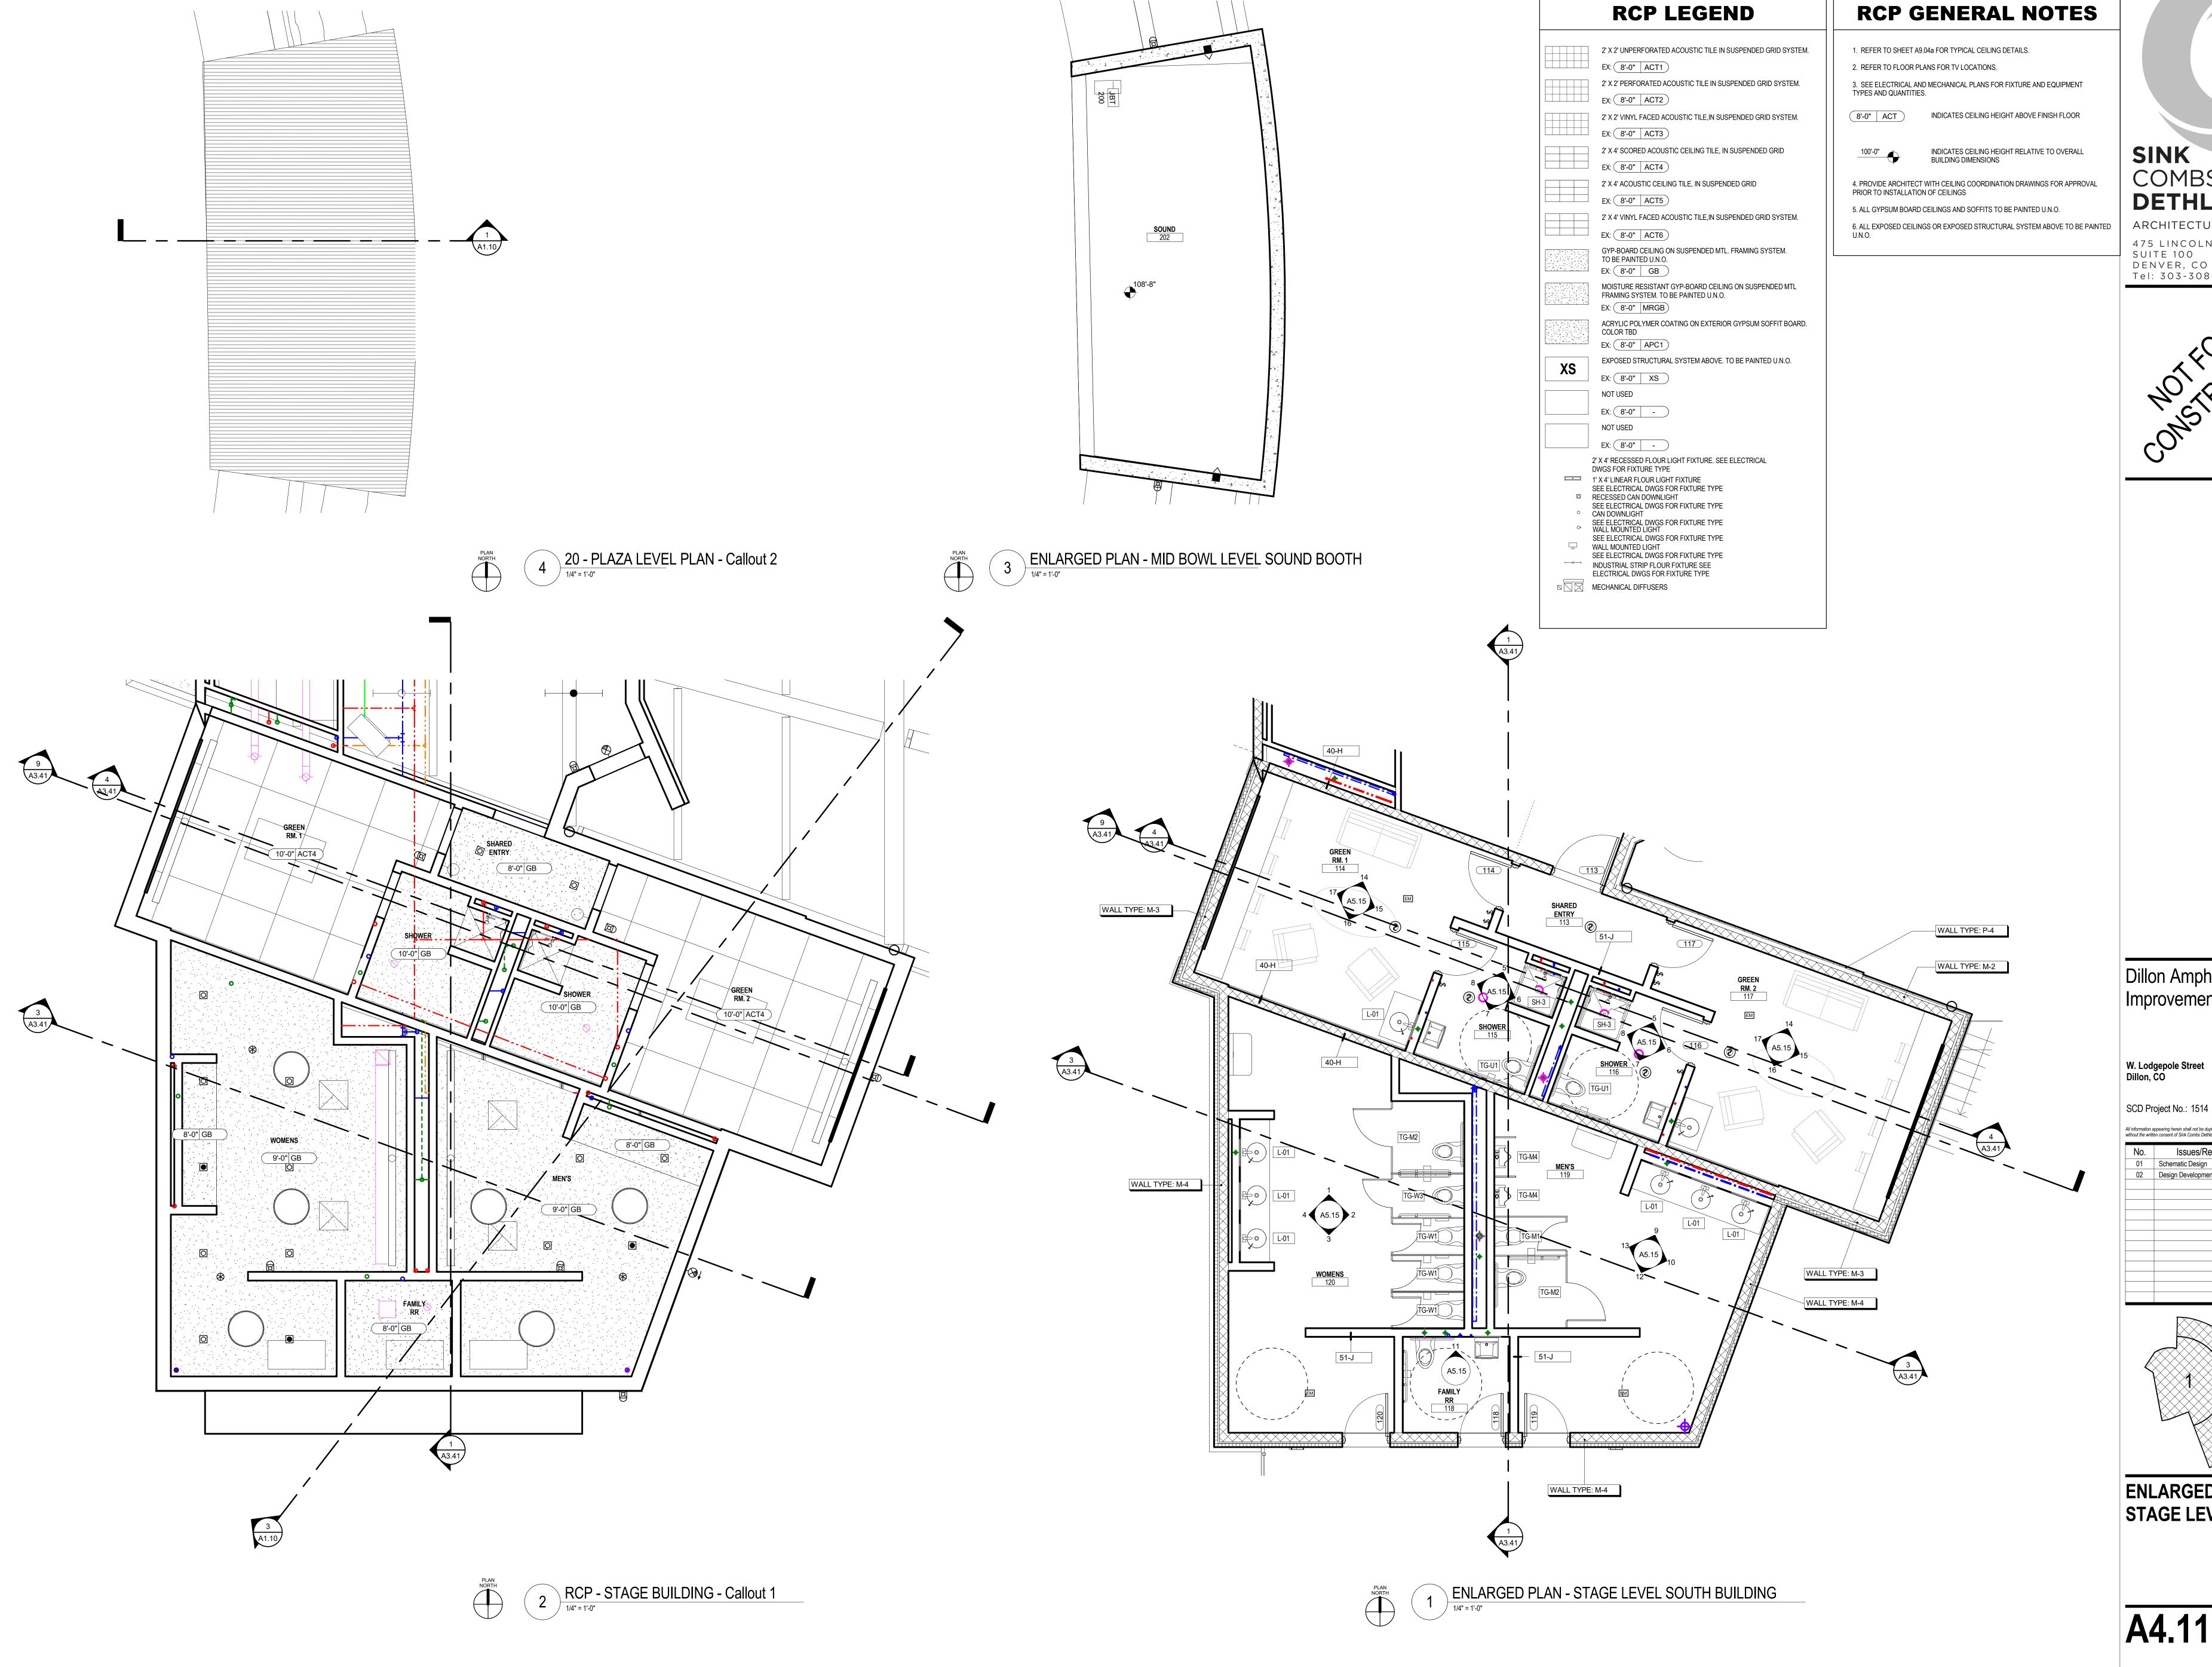

ENLARGED PLANS STAGE LEVEL

1 ENLARGED PLAN - PEFROMANCE STAGE

RCP GENERAL NOTES

REFER TO SHEET A9.04a FOR TYPICAL CEILING DETAILS.
 REFER TO FLOOR PLANS FOR TV LOCATIONS.

**RCP LEGEND** 

2' X 2' PERFORATED ACOUSTIC TILE IN SUSPENDED GRID SYSTEM.

2' X 2' VINYL FACED ACOUSTIC TILE,IN SUSPENDED GRID SYSTEM.

EX: 8'-0" ACT1

EX: 8'-0" ACT2

EX: 8'-0" ACT3

2' X 2' UNPERFORATED ACOUSTIC TILE IN SUSPENDED GRID SYSTEM.

3. SEE ELECTRICAL AND MECHANICAL PLANS FOR FIXTURE AND EQUIPMENT TYPES AND QUANTITIES.

8'-0" ACT INDICATES CEILING HEIGHT ABOVE FINISH FLOOR

100'-0" INDICATES CEILING HEIGHT RELATIVE TO OVERALL BUILDING DIMENSIONS

BUILDING DIMENSIONS

4. PROVIDE ARCHITECT WITH CEILING COORDINATION DRAWINGS FOR APPROVAL PRIOR TO INSTALLATION OF CEILINGS

5. ALL GYPSUM BOARD CEILINGS AND SOFFITS TO BE PAINTED U.N.O.

6. ALL EXPOSED CEILINGS OR EXPOSED STRUCTURAL SYSTEM ABOVE TO BE PAINTED U.N.O. 4 7 5

COMBS
DETHLEFS

ARCHITECTURE DESIGN

475 LINCOLN STREET
SUITE 100
DENVER, CO 80203
Tel: 303-308-0200

 No.
 Issues/Revisions:
 Date

 01
 Schematic Design
 07/22/16

 02
 Design Development
 10/14/16

ENLARGED PLANS STAGE LEVEL

3 ENLARGED PLAZA LEVEL- SOUTH CONCESSIONS

1/4" = 1'-0"

SINK
COMBS
DETHLEFS

ARCHITECTURE DESIGN

02 Design Development

**ENLARGED PLANS PLAZA LEVEL** 

2 RCP - PLAZA LEVEL - Callout 1

1 ENLARGED PLAZA LEVEL RESTROOMS
1/4" = 1'-0"