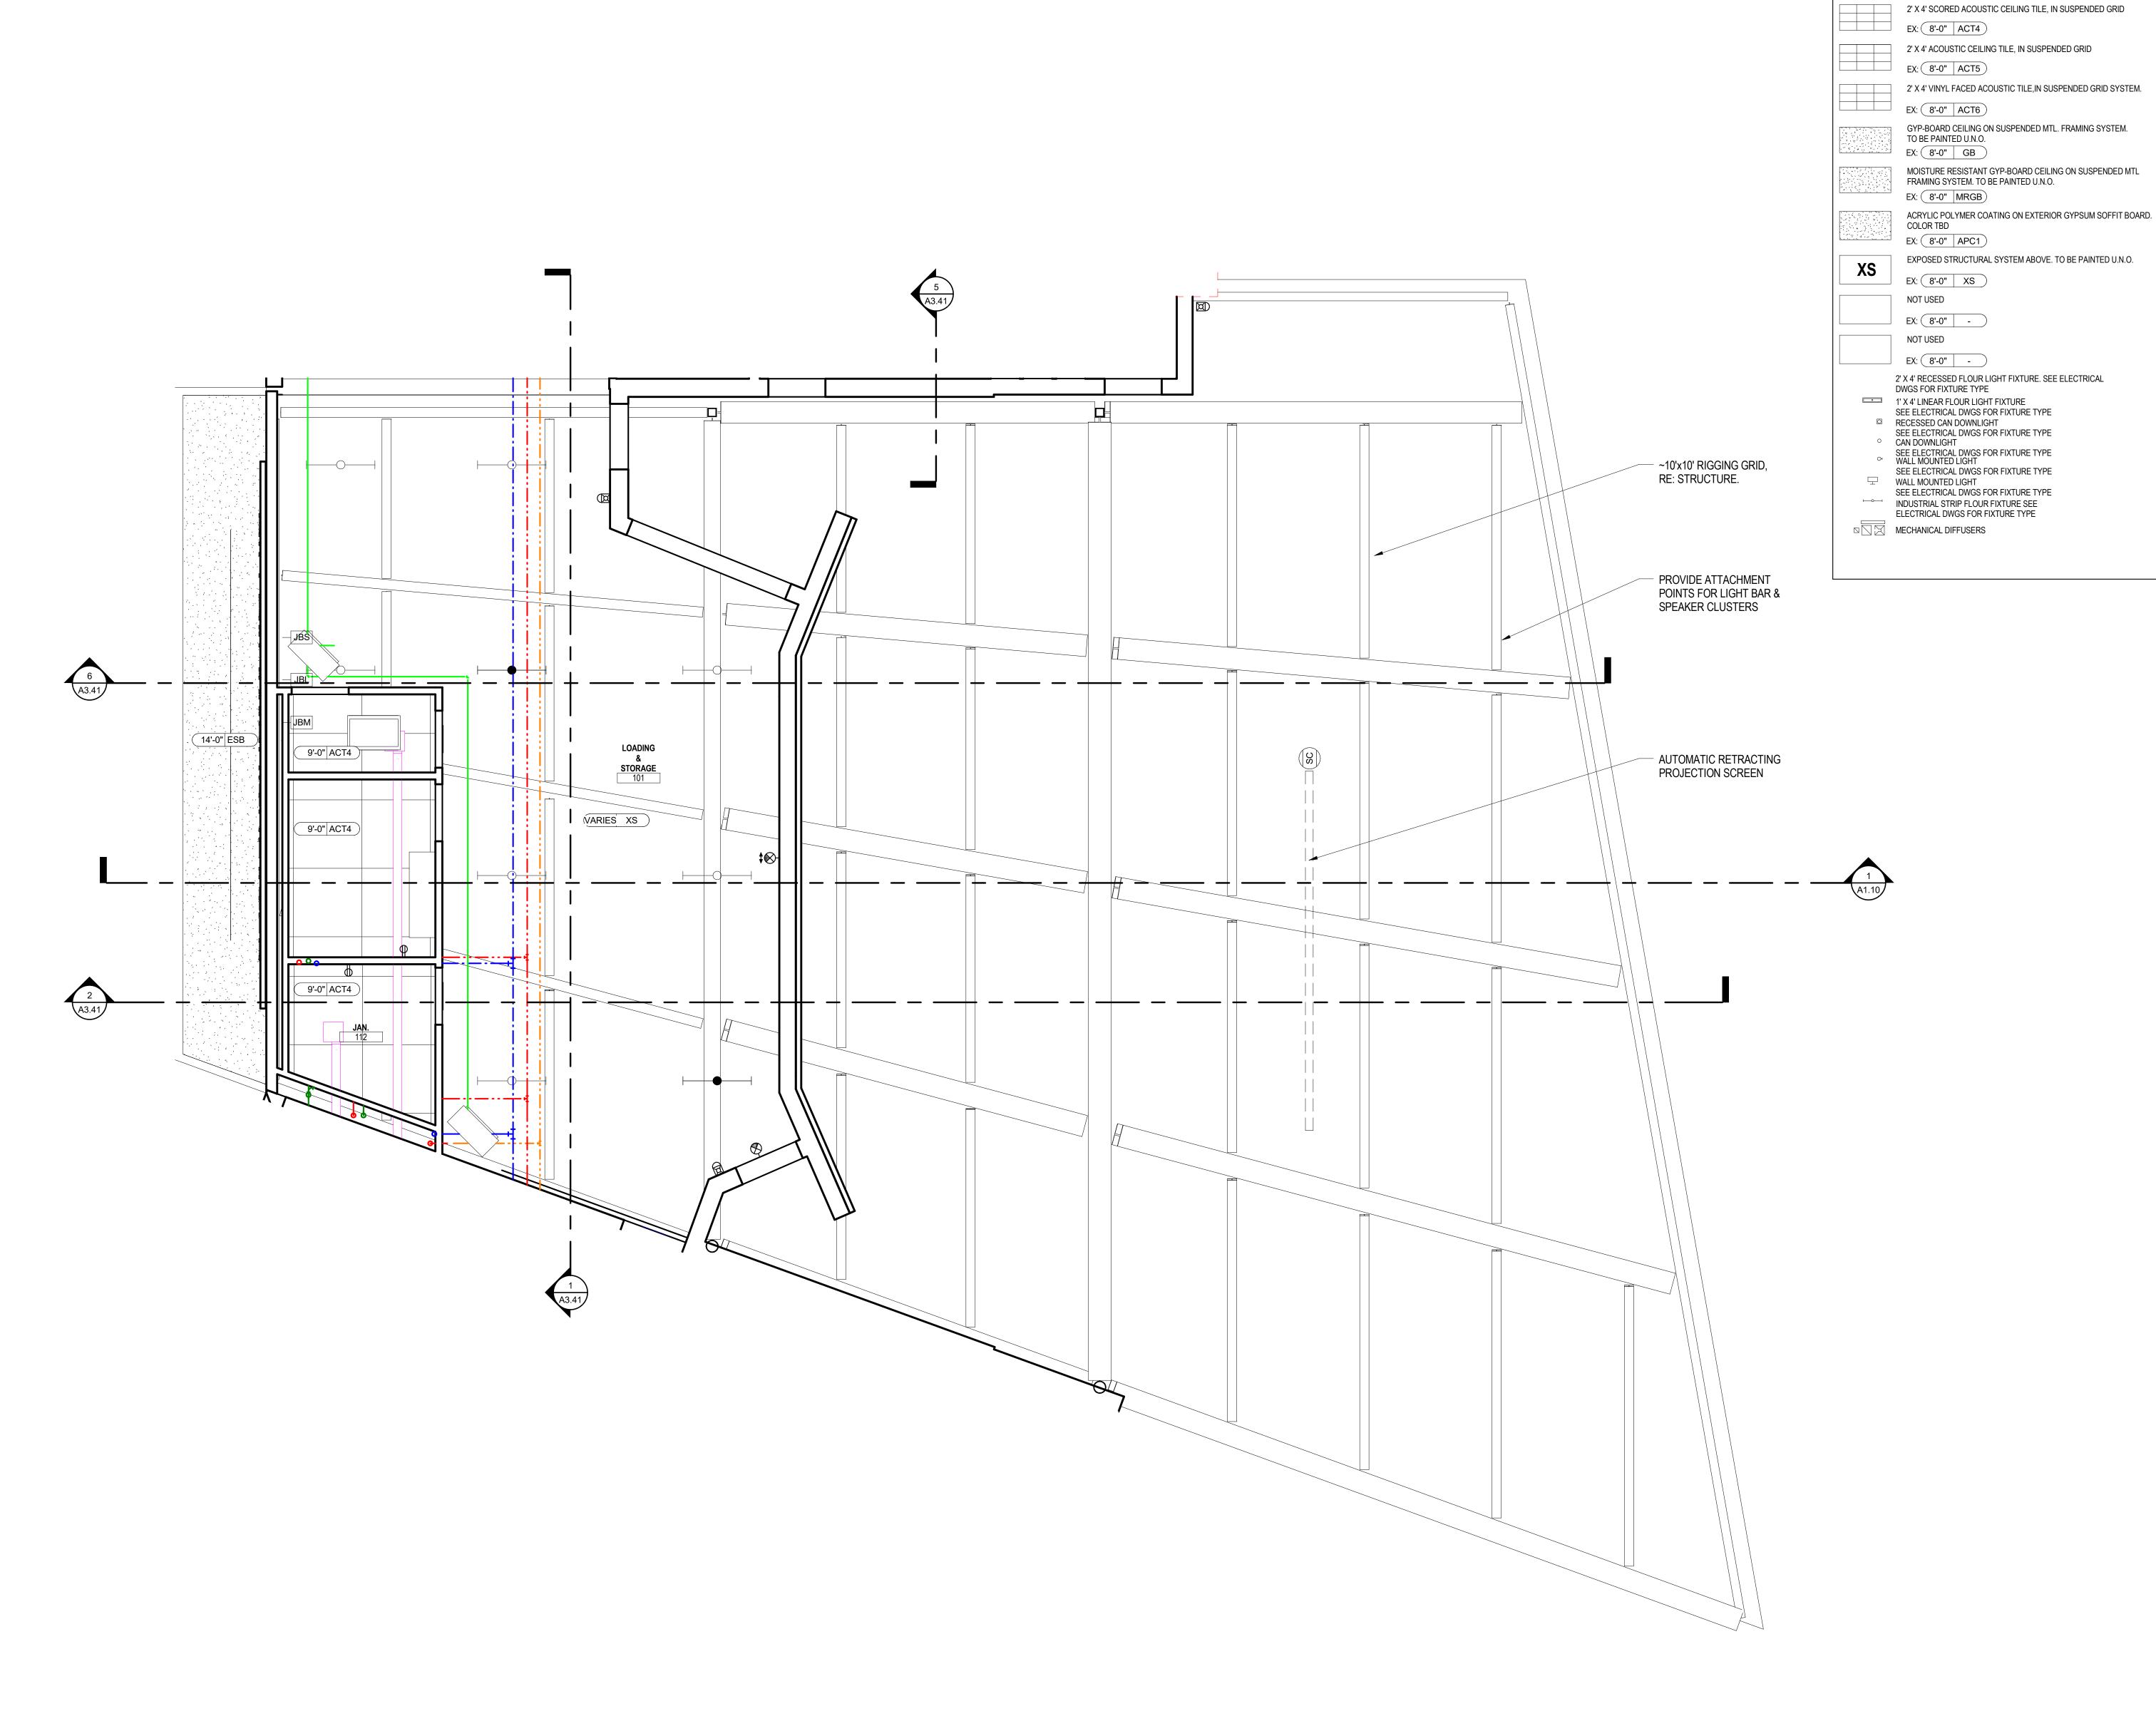

ENLARGED PLANS STAGE LEVEL

1 ENLARGED PLAN - PEFROMANCE STAGE

RCP GENERAL NOTES

REFER TO SHEET A9.04a FOR TYPICAL CEILING DETAILS.
 REFER TO FLOOR PLANS FOR TV LOCATIONS.

**RCP LEGEND** 

2' X 2' PERFORATED ACOUSTIC TILE IN SUSPENDED GRID SYSTEM.

2' X 2' VINYL FACED ACOUSTIC TILE,IN SUSPENDED GRID SYSTEM.

EX: 8'-0" ACT1

EX: 8'-0" ACT2

EX: 8'-0" ACT3

2' X 2' UNPERFORATED ACOUSTIC TILE IN SUSPENDED GRID SYSTEM.

3. SEE ELECTRICAL AND MECHANICAL PLANS FOR FIXTURE AND EQUIPMENT TYPES AND QUANTITIES.

8'-0" ACT INDICATES CEILING HEIGHT ABOVE FINISH FLOOR

100'-0" INDICATES CEILING HEIGHT RELATIVE TO OVERALL BUILDING DIMENSIONS

BUILDING DIMENSIONS

4. PROVIDE ARCHITECT WITH CEILING COORDINATION DRAWINGS FOR APPROVAL PRIOR TO INSTALLATION OF CEILINGS

5. ALL GYPSUM BOARD CEILINGS AND SOFFITS TO BE PAINTED U.N.O.

6. ALL EXPOSED CEILINGS OR EXPOSED STRUCTURAL SYSTEM ABOVE TO BE PAINTED U.N.O. 4 7 5

COMBS
DETHLEFS

ARCHITECTURE DESIGN

475 LINCOLN STREET
SUITE 100
DENVER, CO 80203
Tel: 303-308-0200