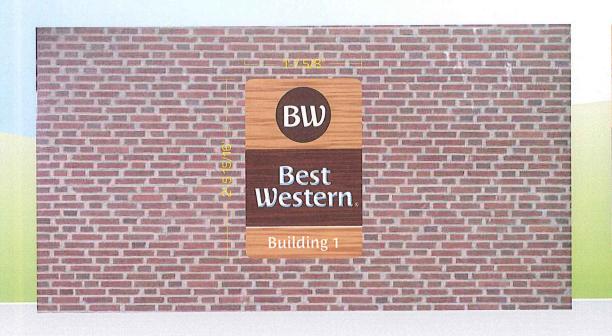

- -The existing freestanding sign panels are to be replaced with a new cabinet attached to the existing monument sign to accommodate the smaller sign panels. External illumination is to be provided, and the existing internal illumination removed. Sign Zone A does not permit internally illuminated signs. Thirty-five (35) square foot cedar wood sign panels are proposed for the double-sided freestanding sign. The Dillon Municipal Code permits a total of thirty-six (36) square feet of signage (Sec. 16-11-450(g)(1)).
- -A total of four (4) cedar wood individual building identification signs at four (4) square feet each are proposed, one for each building. The Dillon Municipal Code permits individual building identification signs to be four (4) square feet for each building (Sec. 16-11-450(g)(2)). These signs will also be externally illuminated

| Sign Description | Width (in) | Height (in) | Area (in²) | Area (ft²) |
|------------------|------------|-------------|------------|------------|
| Freestanding     | 86.5       | 58.1        | 5022.4     | 35         |
|                  |            |             |            |            |
| Building Signs   | 19.6       | 29.9        | 587.5      | 4          |