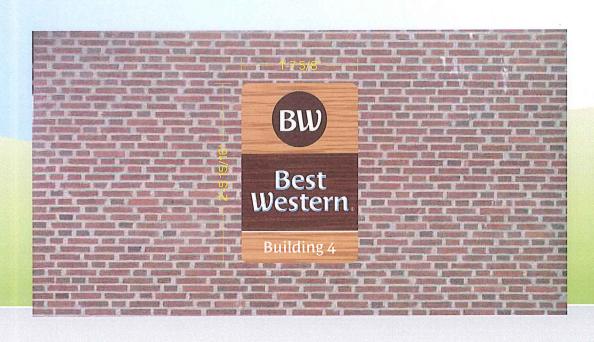

- -The existing freestanding sign panels are to be replaced with a new cabinet attached to the existing monument sign to accommodate the smaller sign panels. External illumination is to be provided, and the existing internal illumination removed. Sign Zone A does not permit internally illuminated signs. Thirty-five (35) square foot cedar wood sign panels are proposed for the double-sided freestanding sign. The Dillon Municipal Code permits a total of thirty-six (36) square feet of signage (Sec. 16-11-450(g)(1)).
- -A total of four (4) cedar wood individual building identification signs at four (4) square feet each are proposed, one for each building. The Dillon Municipal Code permits individual building identification signs to be four (4) square feet for each building (Sec. 16-11-450(g)(2)). These signs will also be externally illuminated

| Sign Description | Width (in) | Height (in) | Area (in²) | Area (ft²) |
|------------------|------------|-------------|------------|------------|
| Freestanding     | 86.5       | 58.1        | 5022.4     | 35         |
|                  |            |             |            |            |
| Building Signs   | 19.6       | 29.9        | 587.5      | 4          |