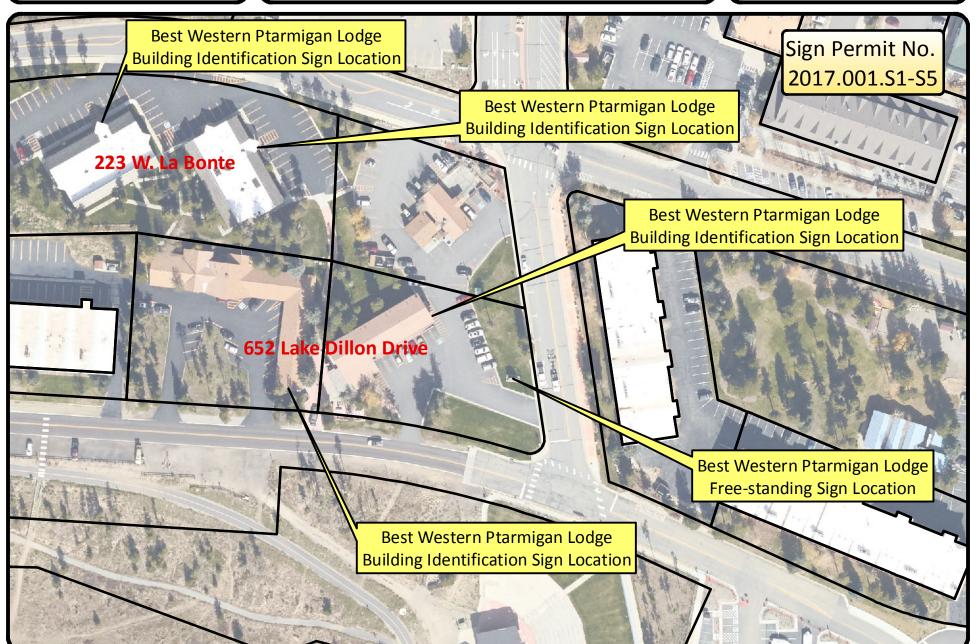

#### **SUMMARY:**

RSS Mountainview LLC, owner, submitted a Class I Sign Permit application for Individual Sign Permits for a permanent Freestanding sign and Building Identification Signs for the Best Western Ptarmigan Lodge at 652 Lake Dillon Drive and 223 W. La Bonte Street. The lodge is located in Sign Zone A (Sec. 16-11-450 and Exhibit A, Article 11 of the Dillon Municipal Code). The proposed signs are described as follows:

652 Lake Dillon Drive & 223 W. La Bonte Street

Date: 31 JAN 2017 By:

Scale: 1 inch = 100 feet N. West