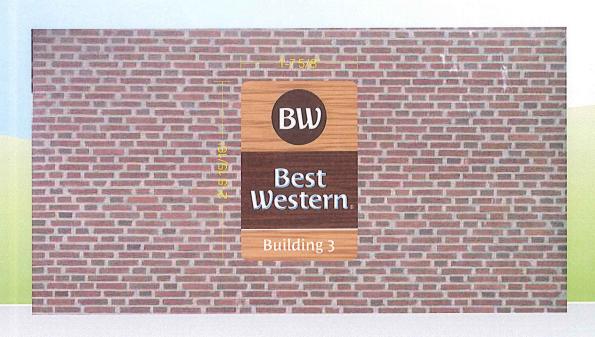

- -The existing freestanding sign panels are to be replaced with a new cabinet attached to the existing monument sign to accommodate the smaller sign panels. External illumination is to be provided, and the existing internal illumination removed. Sign Zone A does not permit internally illuminated signs. Thirty-five (35) square foot cedar wood sign panels are proposed for the double-sided freestanding sign. The Dillon Municipal Code permits a total of thirty-six (36) square feet of signage (Sec. 16-11-450(g)(1)).
- -A total of four (4) cedar wood individual building identification signs at four (4) square feet each are proposed, one for each building. The Dillon Municipal Code permits individual building identification signs to be four (4) square feet for each building (Sec. 16-11-450(g)(2)). These signs will also be externally illuminated

| Sign Description | Width (in) | Height (in) | Area (in²) | Area (ft²) |
|------------------|------------|-------------|------------|------------|
| Freestanding     | 86.5       | 58.1        | 5022.4     | 35         |
|                  |            |             |            |            |
| Building Signs   | 19.6       | 29.9        | 587.5      | 4          |