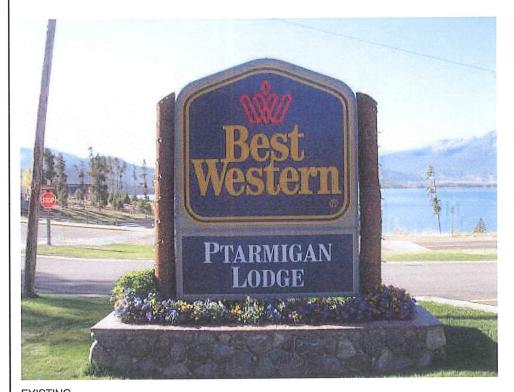

Best Western. Ptarmigan Lodge

SIGN TO BE EXTERNALLY **ILLUMINATED FROM ABOVE** SIGN TO BE MADE FROM CEDAR

**PROPOSED** 

**EXISTING** 9'-9 1/2" TALL × 7'-7" WIDE

---- 4'-10 1/16" ----Best Western Ptarmigan Lodge

- -The existing freestanding sign panels are to be replaced with a new cabinet attached to the existing monument sign to accommodate the smaller sign panels. External illumination is to be provided, and the existing internal illumination removed. Sign Zone A does not permit internally illuminated signs. Thirty-five (35) square foot cedar wood sign panels are proposed for the double-sided freestanding sign. The Dillon Municipal Code permits a total of thirty-six (36) square feet of signage (Sec. 16-11-450(g)(1)).
- -A total of four (4) cedar wood individual building identification signs at four (4) square feet each are proposed, one for each building. The Dillon Municipal Code permits individual building identification signs to be four (4) square feet for each building (Sec. 16-11-450(g)(2)). These signs will also be externally illuminated