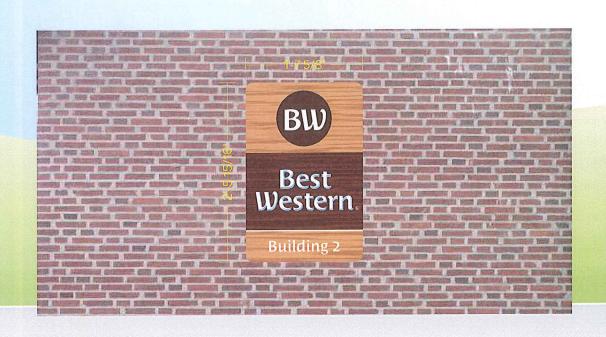

- -The existing freestanding sign panels are to be replaced with a new cabinet attached to the existing monument sign to accommodate the smaller sign panels. External illumination is to be provided, and the existing internal illumination removed. Sign Zone A does not permit internally illuminated signs. Thirty-five (35) square foot cedar wood sign panels are proposed for the double-sided freestanding sign. The Dillon Municipal Code permits a total of thirty-six (36) square feet of signage (Sec. 16-11-450(g)(1)).
- -A total of four (4) cedar wood individual building identification signs at four (4) square feet each are proposed, one for each building. The Dillon Municipal Code permits individual building identification signs to be four (4) square feet for each building (Sec. 16-11-450(g)(2)). These signs will also be externally illuminated

| Sign Description | Width (in) | Height (in) | Area (in²) | Area (ft²) |
|------------------|------------|-------------|------------|------------|
| Freestanding     | 86.5       | 58.1        | 5022.4     | 35         |
|                  |            |             |            |            |
| Building Signs   | 19.6       | 29.9        | 587.5      | 4          |