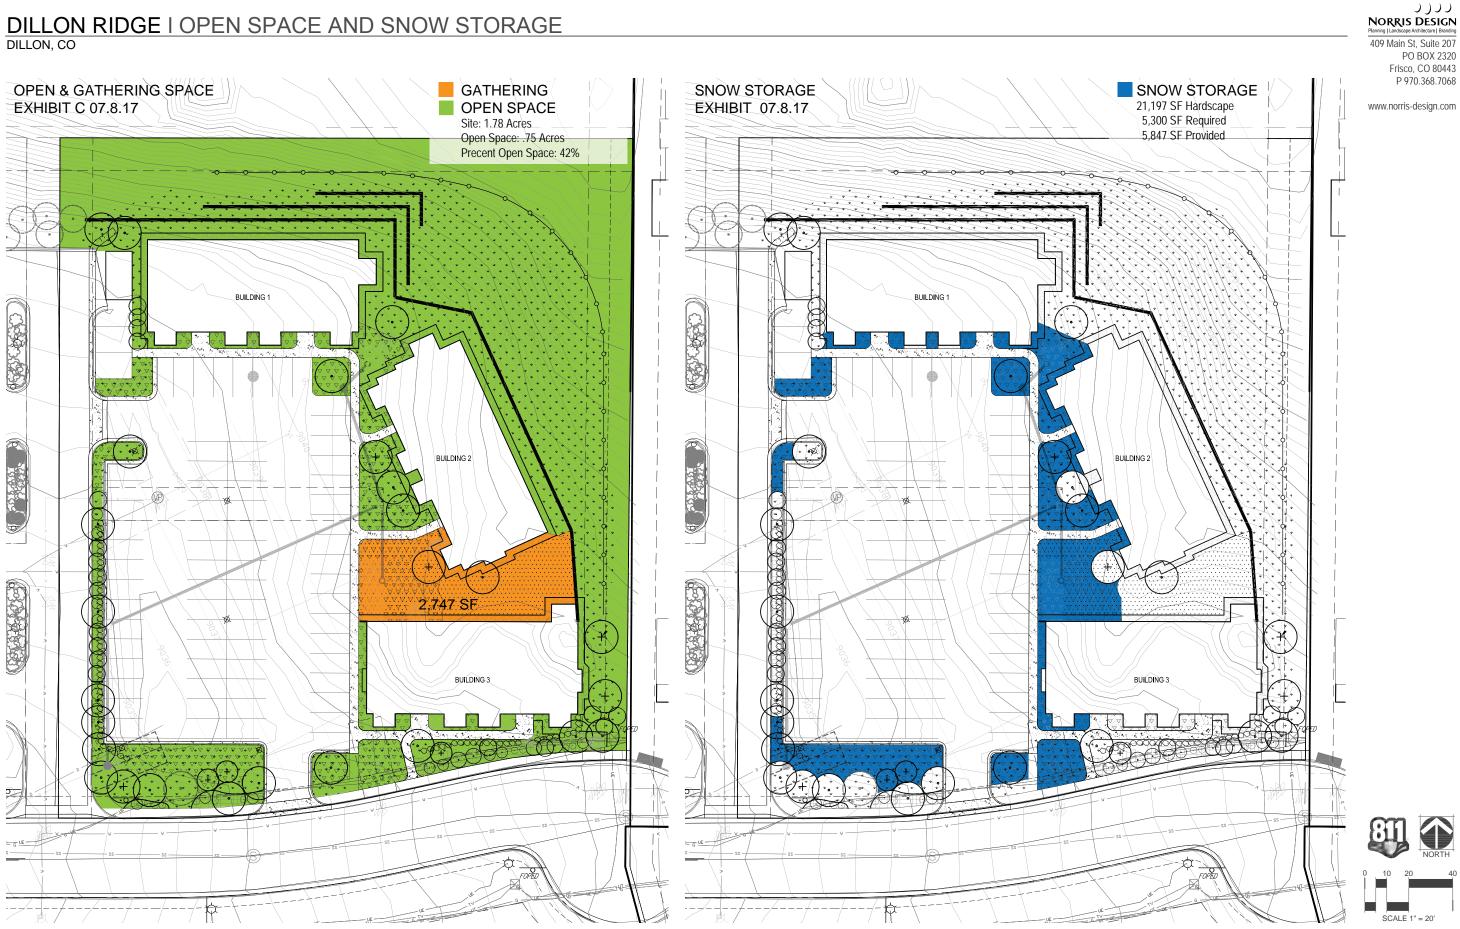

MULCH LANDSCAPE BED |                                                                                                         |
|                  | RIVER ROCK COBBLE MULCH  | <u>D</u>                                                                                                |
|                  | RETAINING WALLS          | N RID                                                                                                   |
| the state of the | FENCE                    |                                                                                                         |

DIL Block 6 Dillon, co OWNER:

Compass Home Development, LLC.

P.O. Box 5265 Frisco, CO 970.418.1598



#### **BLOCK 6 Amendment**

#### EXHIBIT "A"-SITE PLAN

#### DILLON RIDGE | OPEN SPACE AND SNOW STORAGE



### July 18, 2017 - Page A2 of 2