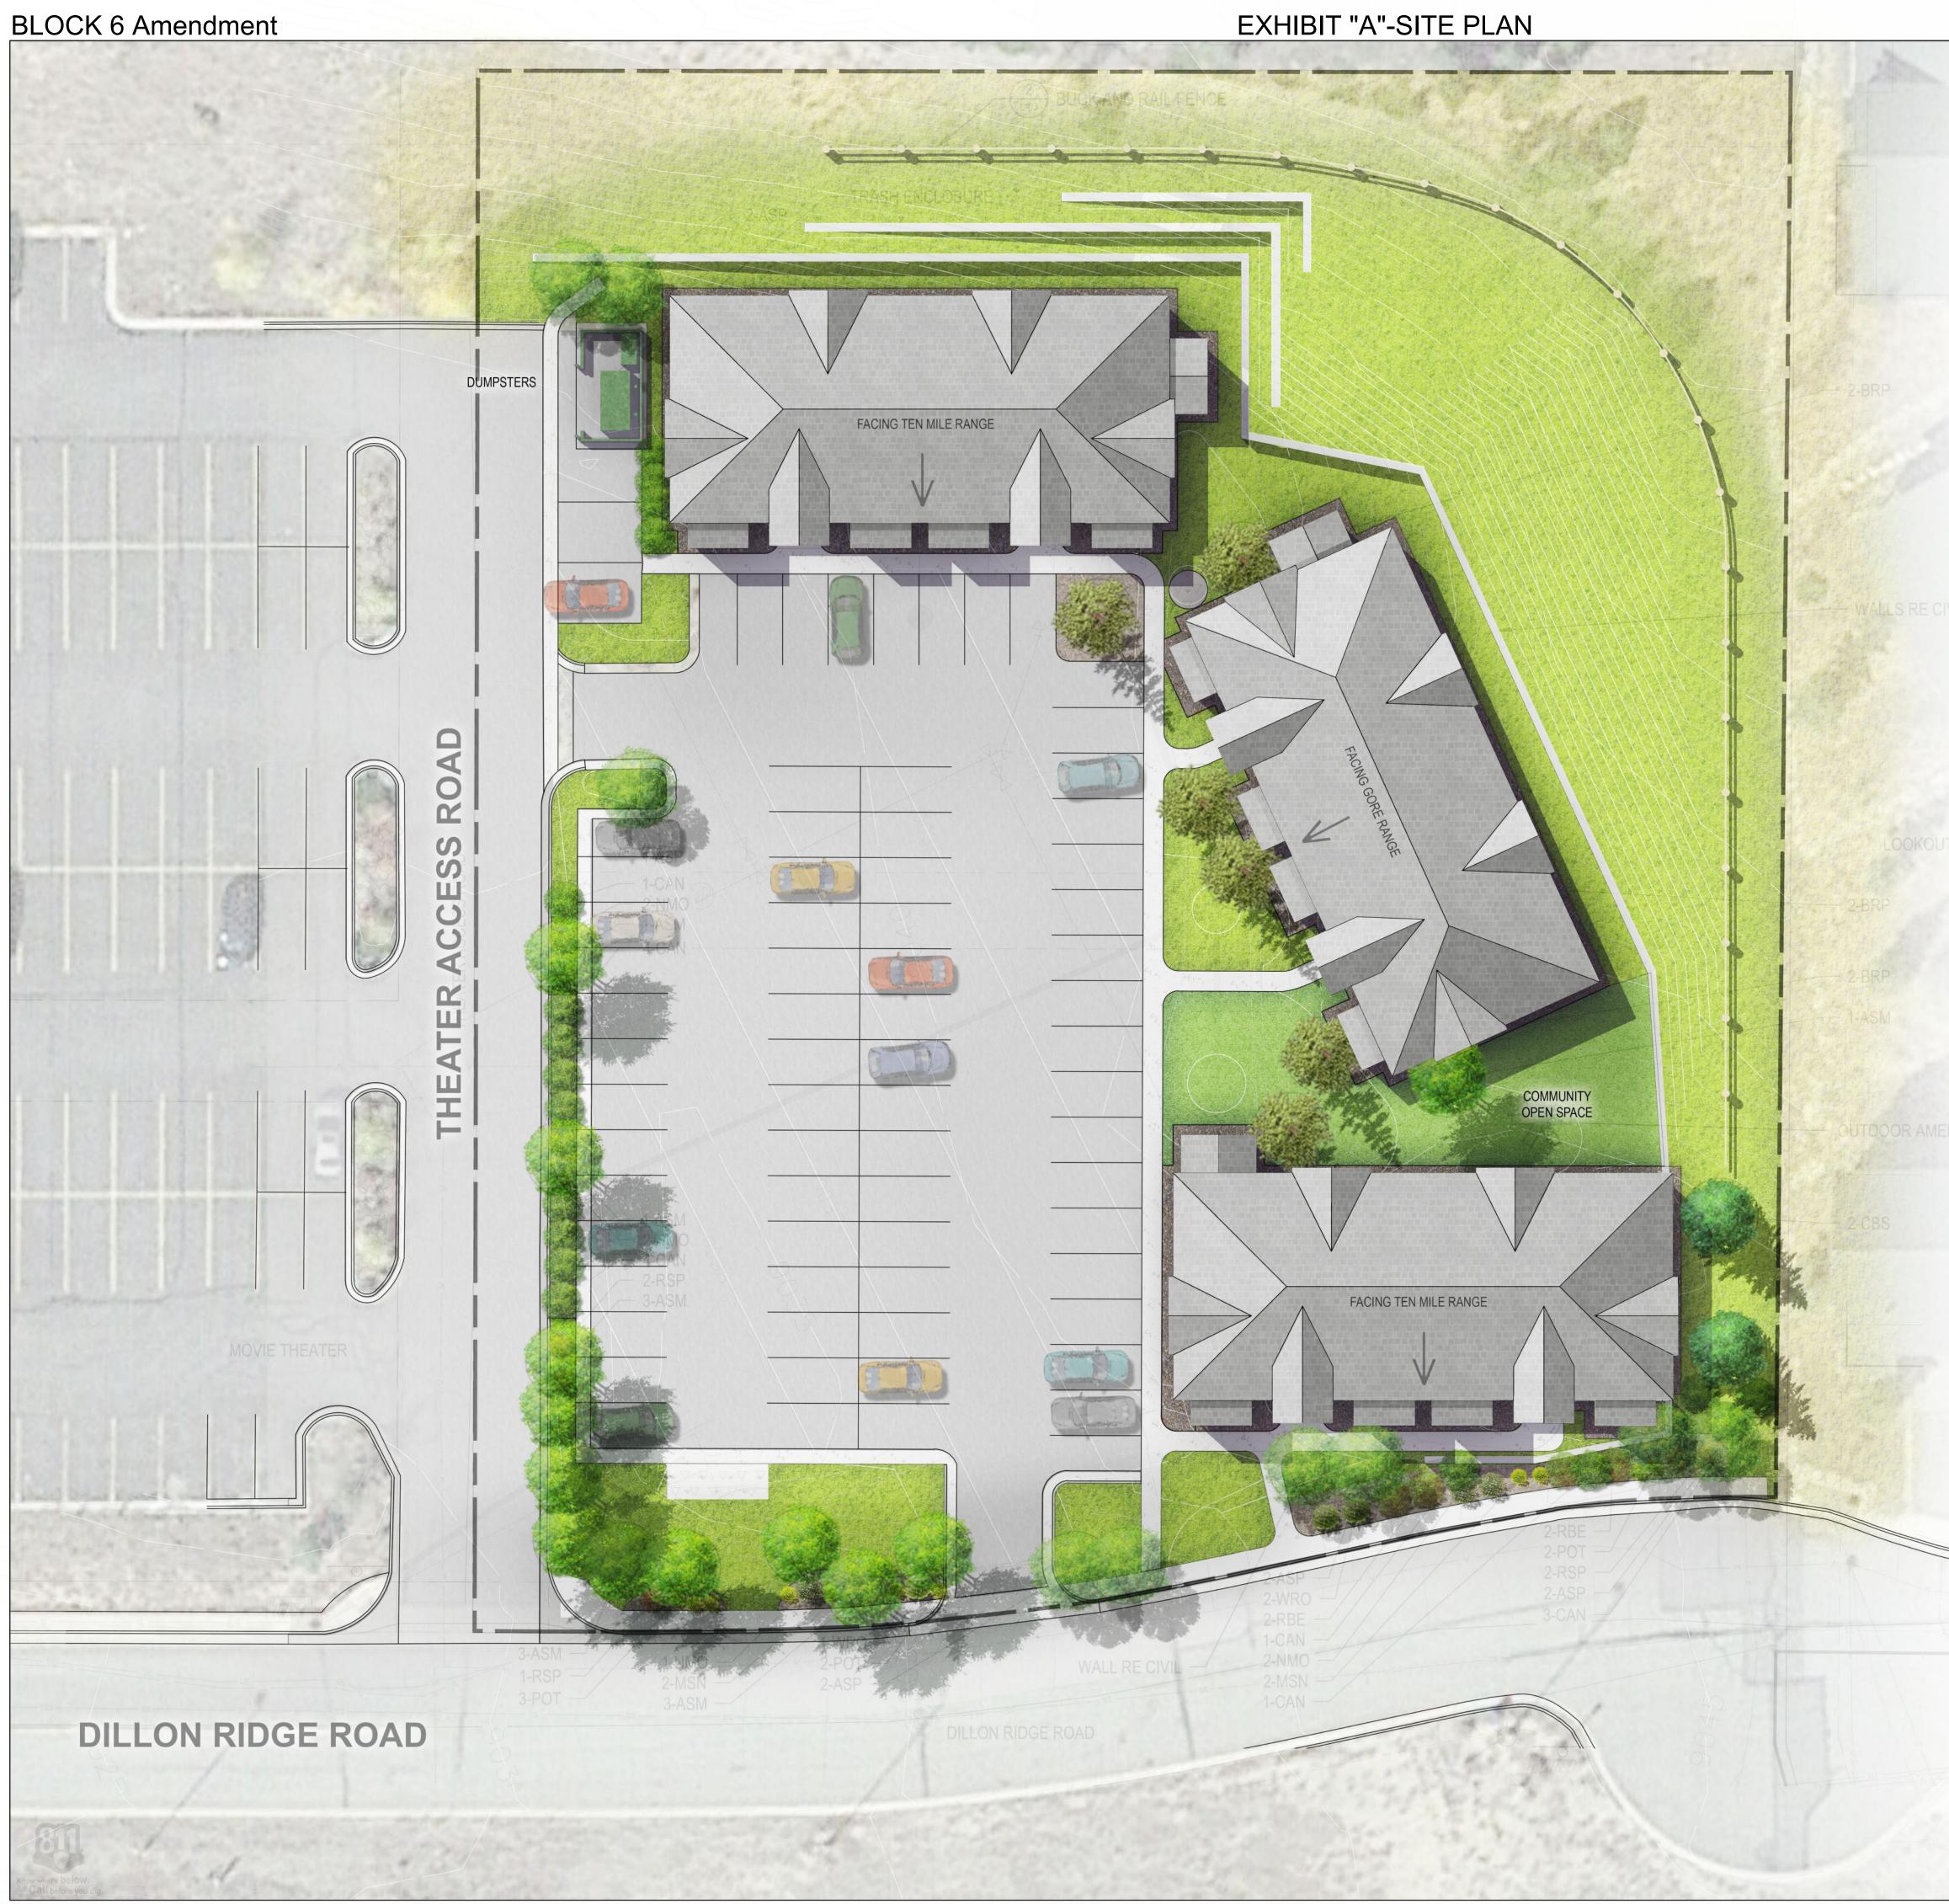

LN, LM

CHECKED BY: DRAWN BY:



# ) ) ) ) ) **NORRIS DESIGN** Planning | Landscape Architecture | Project Promotion

## LEGEND

|                  | DECIDUOUS TREES          | 409 Main Street, Suite 20<br>PO Box 2320<br>Frisco, CO 80443<br>P 970.368.7060<br>www.norris-design.com |
|------------------|--------------------------|---------------------------------------------------------------------------------------------------------|
|                  | EVERGREEN TREES          | PLACE                                                                                                   |
|                  | DECIDUOUS SHRUBS         | MARKETI                                                                                                 |
|                  | NATIVE GRASS SEED        |