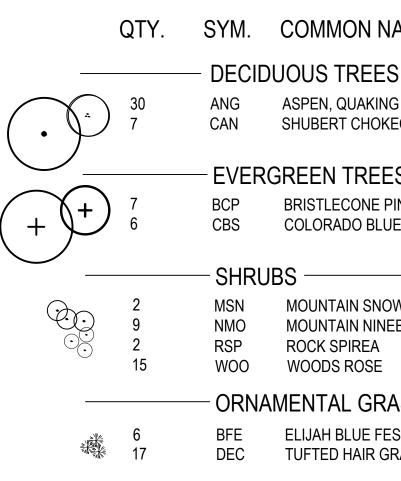

#### PLANT SCHEDULE

)))) NORRIS DESIGN

409 Main Street, Suite 207

PO Box 2320 Frisco, CO 80443

P 970.368.7068

www.norris-design.com

| BOTANICAL NAME               | SIZE & COND.                                                                                                                                                                                                       |
|------------------------------|--------------------------------------------------------------------------------------------------------------------------------------------------------------------------------------------------------------------|
| POPULOUS TREMULOIDES         | 1.5" CAL., B&B                                                                                                                                                                                                     |
| PRUNUS VIRGINIANA 'SHUBERT'  | 1.5" CAL., B&B                                                                                                                                                                                                     |
|                              |                                                                                                                                                                                                                    |
| PINUS ARISTATA               | 6' HT. MIN., B&B                                                                                                                                                                                                   |
| PICEA PUNGENS                | 8' HT. MIN., B&B                                                                                                                                                                                                   |
| SYMPHORICARPOS OREOPHILUS    | #5 CONT.                                                                                                                                                                                                           |
| PHYSOCARPUS MONOGYNUS        | #5 CONT.                                                                                                                                                                                                           |
| HOLODISCUS DUMOSUS           | #5 CONT.                                                                                                                                                                                                           |
| ROSA WOODSII                 | #5 CONT.                                                                                                                                                                                                           |
|                              |                                                                                                                                                                                                                    |
| FESTUCA GLAUCA 'ELIJAH BLUE' | # 1 CONTAINER                                                                                                                                                                                                      |
| DESCHAMPSIA CESPITOSA        | # 1 CONTAINER                                                                                                                                                                                                      |
|                              | POPULOUS TREMULOIDES<br>PRUNUS VIRGINIANA 'SHUBERT'<br>PINUS ARISTATA<br>PICEA PUNGENS<br>SYMPHORICARPOS OREOPHILUS<br>PHYSOCARPUS MONOGYNUS<br>HOLODISCUS DUMOSUS<br>ROSA WOODSII<br>FESTUCA GLAUCA 'ELIJAH BLUE' |