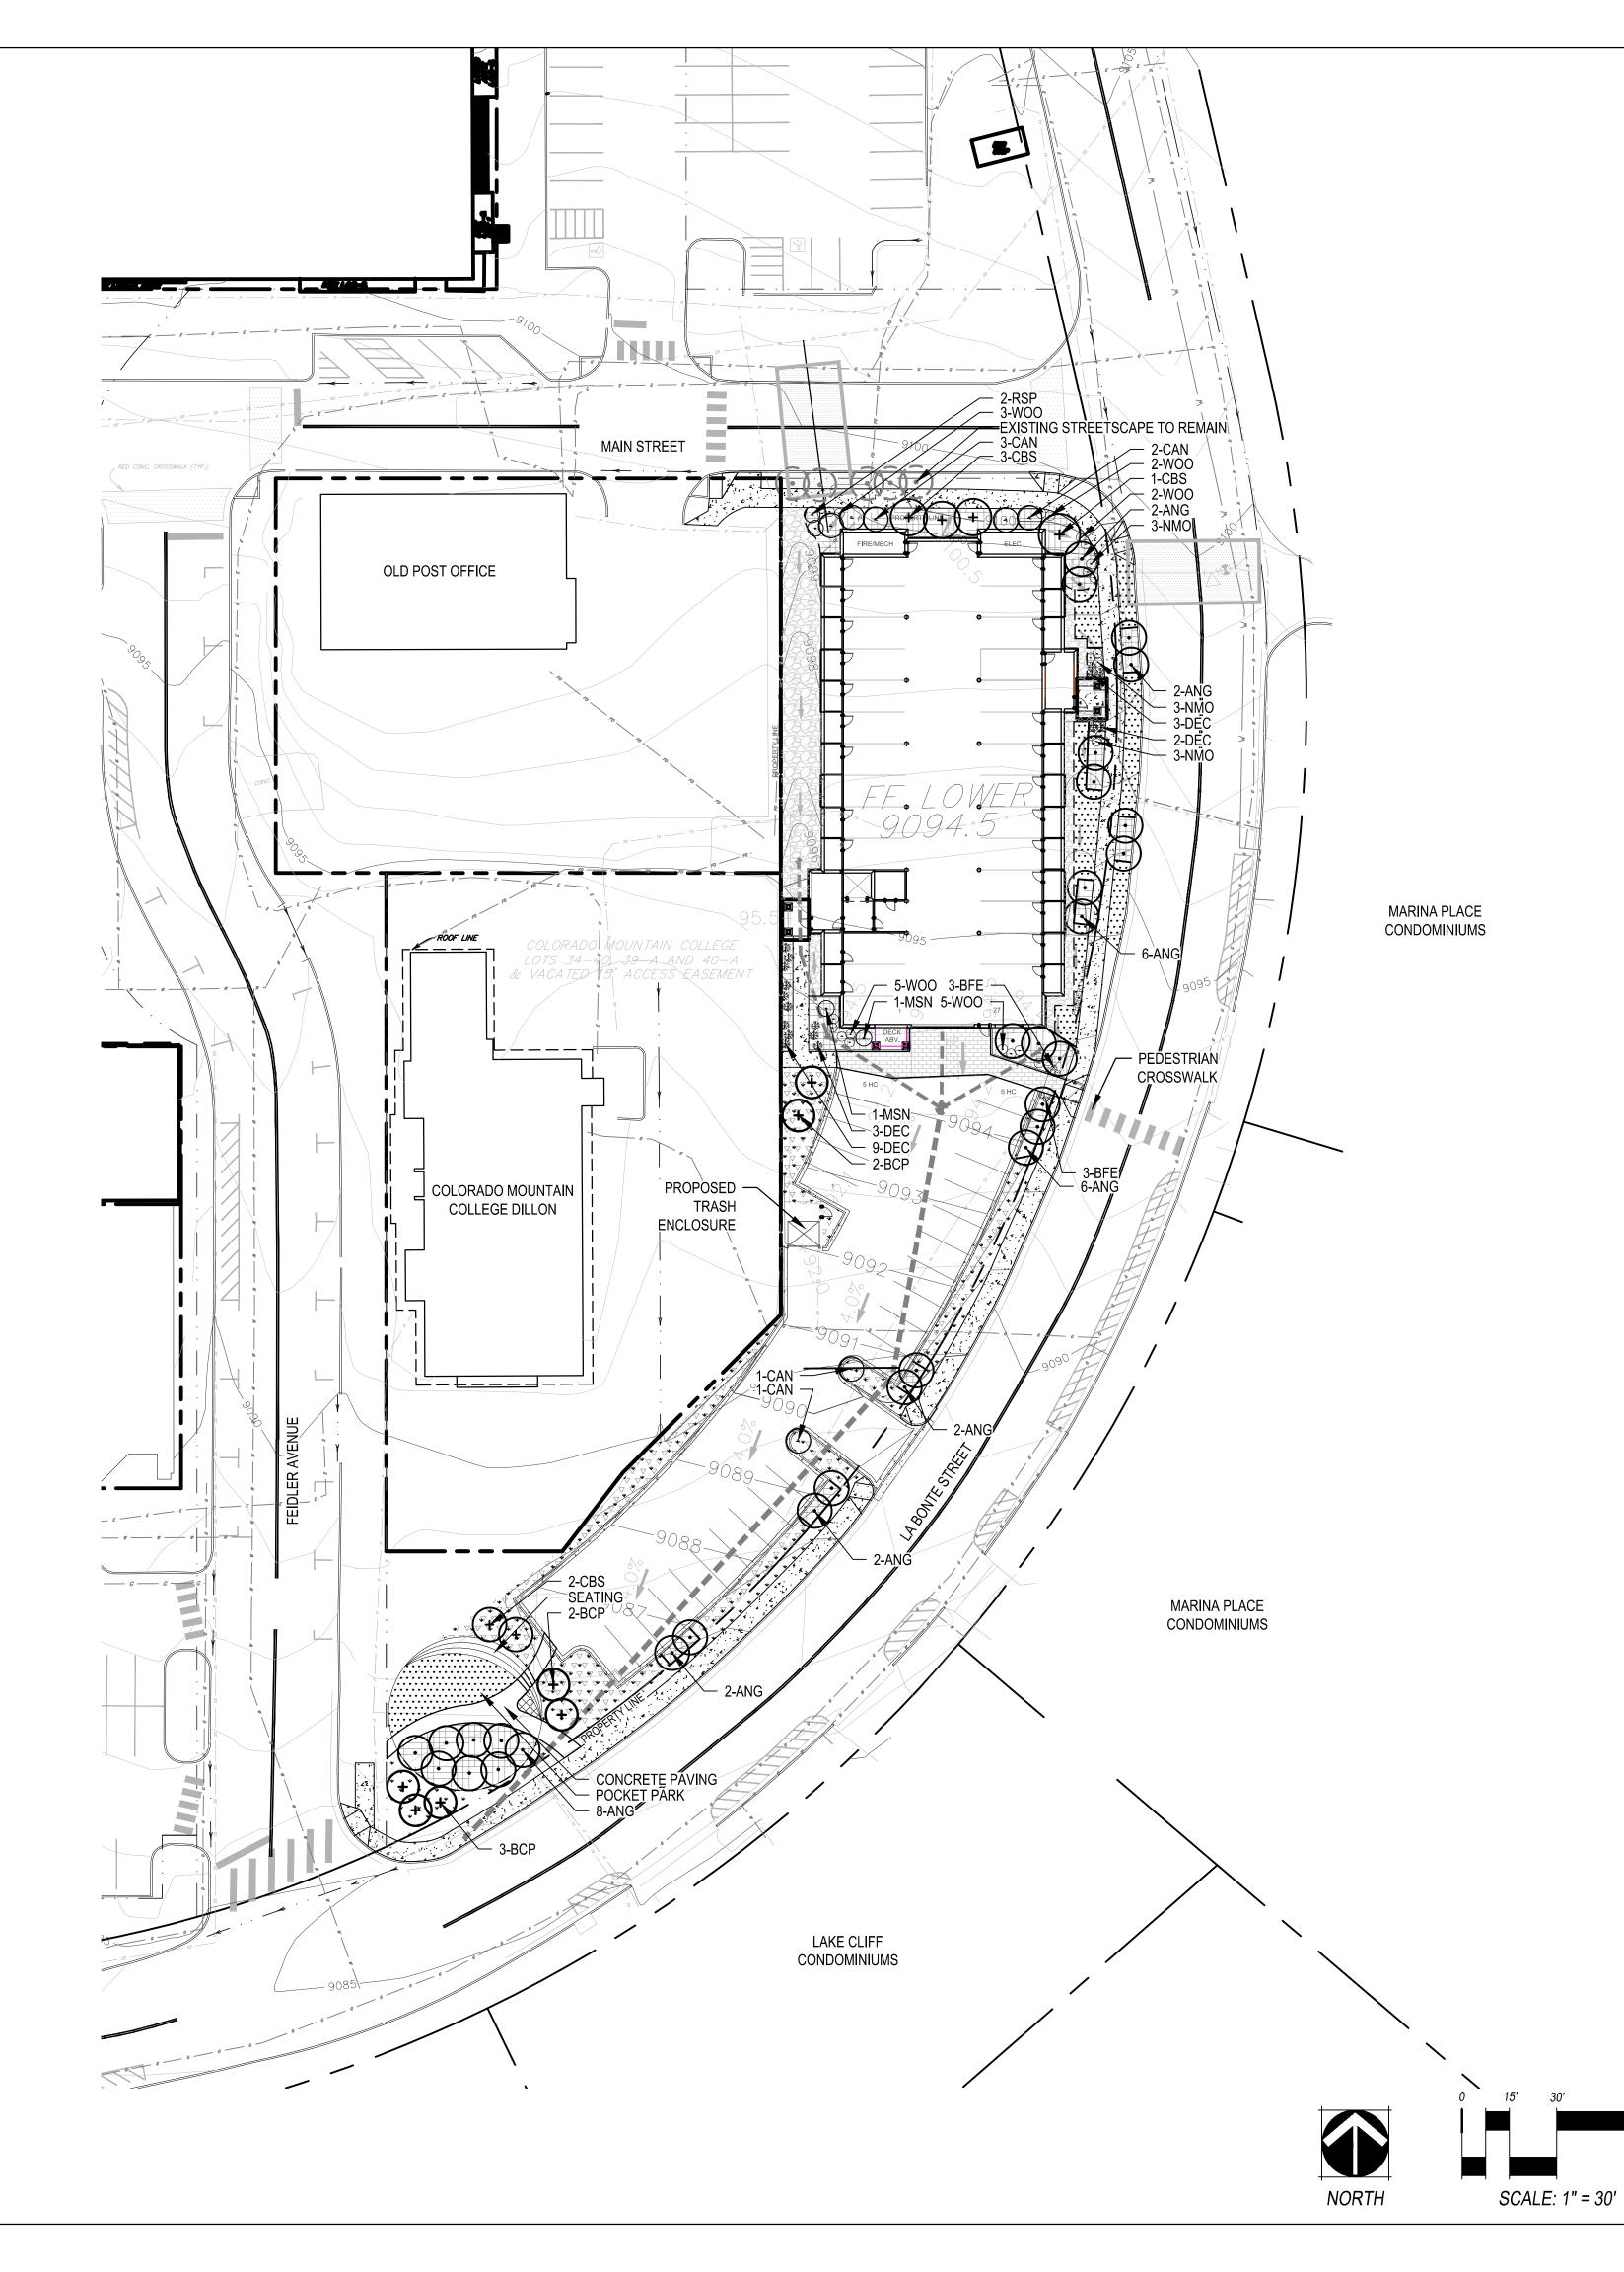

#### LANDSCAPE REQUIREMENTS

| LANDSCAPE AREA | REQUIRED TREES | PROVIDED TREES | REQUIRED SHRUBS | PROVIDED SHRUBS |
|----------------|----------------|----------------|-----------------|-----------------|
| STREET TREES   | 39             | 39             | N/A             | 28              |
| PARKING BUFFER | 11             | 11             | N/A             | N/A             |
| TOTAL          | 50             | 50             | N/A             | N/A             |

## LEGEND

| +                                     | EVERGREEN TREES                       |
|---------------------------------------|---------------------------------------|
|                                       | DECIDUOUS TREES                       |
| · · · · · · · · · · · · · · · · · · · | NATIVE GRASS SEED                     |
|                                       | LANDSCAPE BED, SHREDDED<br>BARK MULCH |
| $\bigtriangledown$                    | PROPOSED SNOW STORAGE ARE             |
|                                       | RIVER ROCK COBBLE MULCH               |
|                                       | BENDA BOARD EDGER                     |
|                                       | SPADE CUT EDGER                       |
| $(\cdot)$                             | EXISTING TREE                         |
|                                       |                                       |