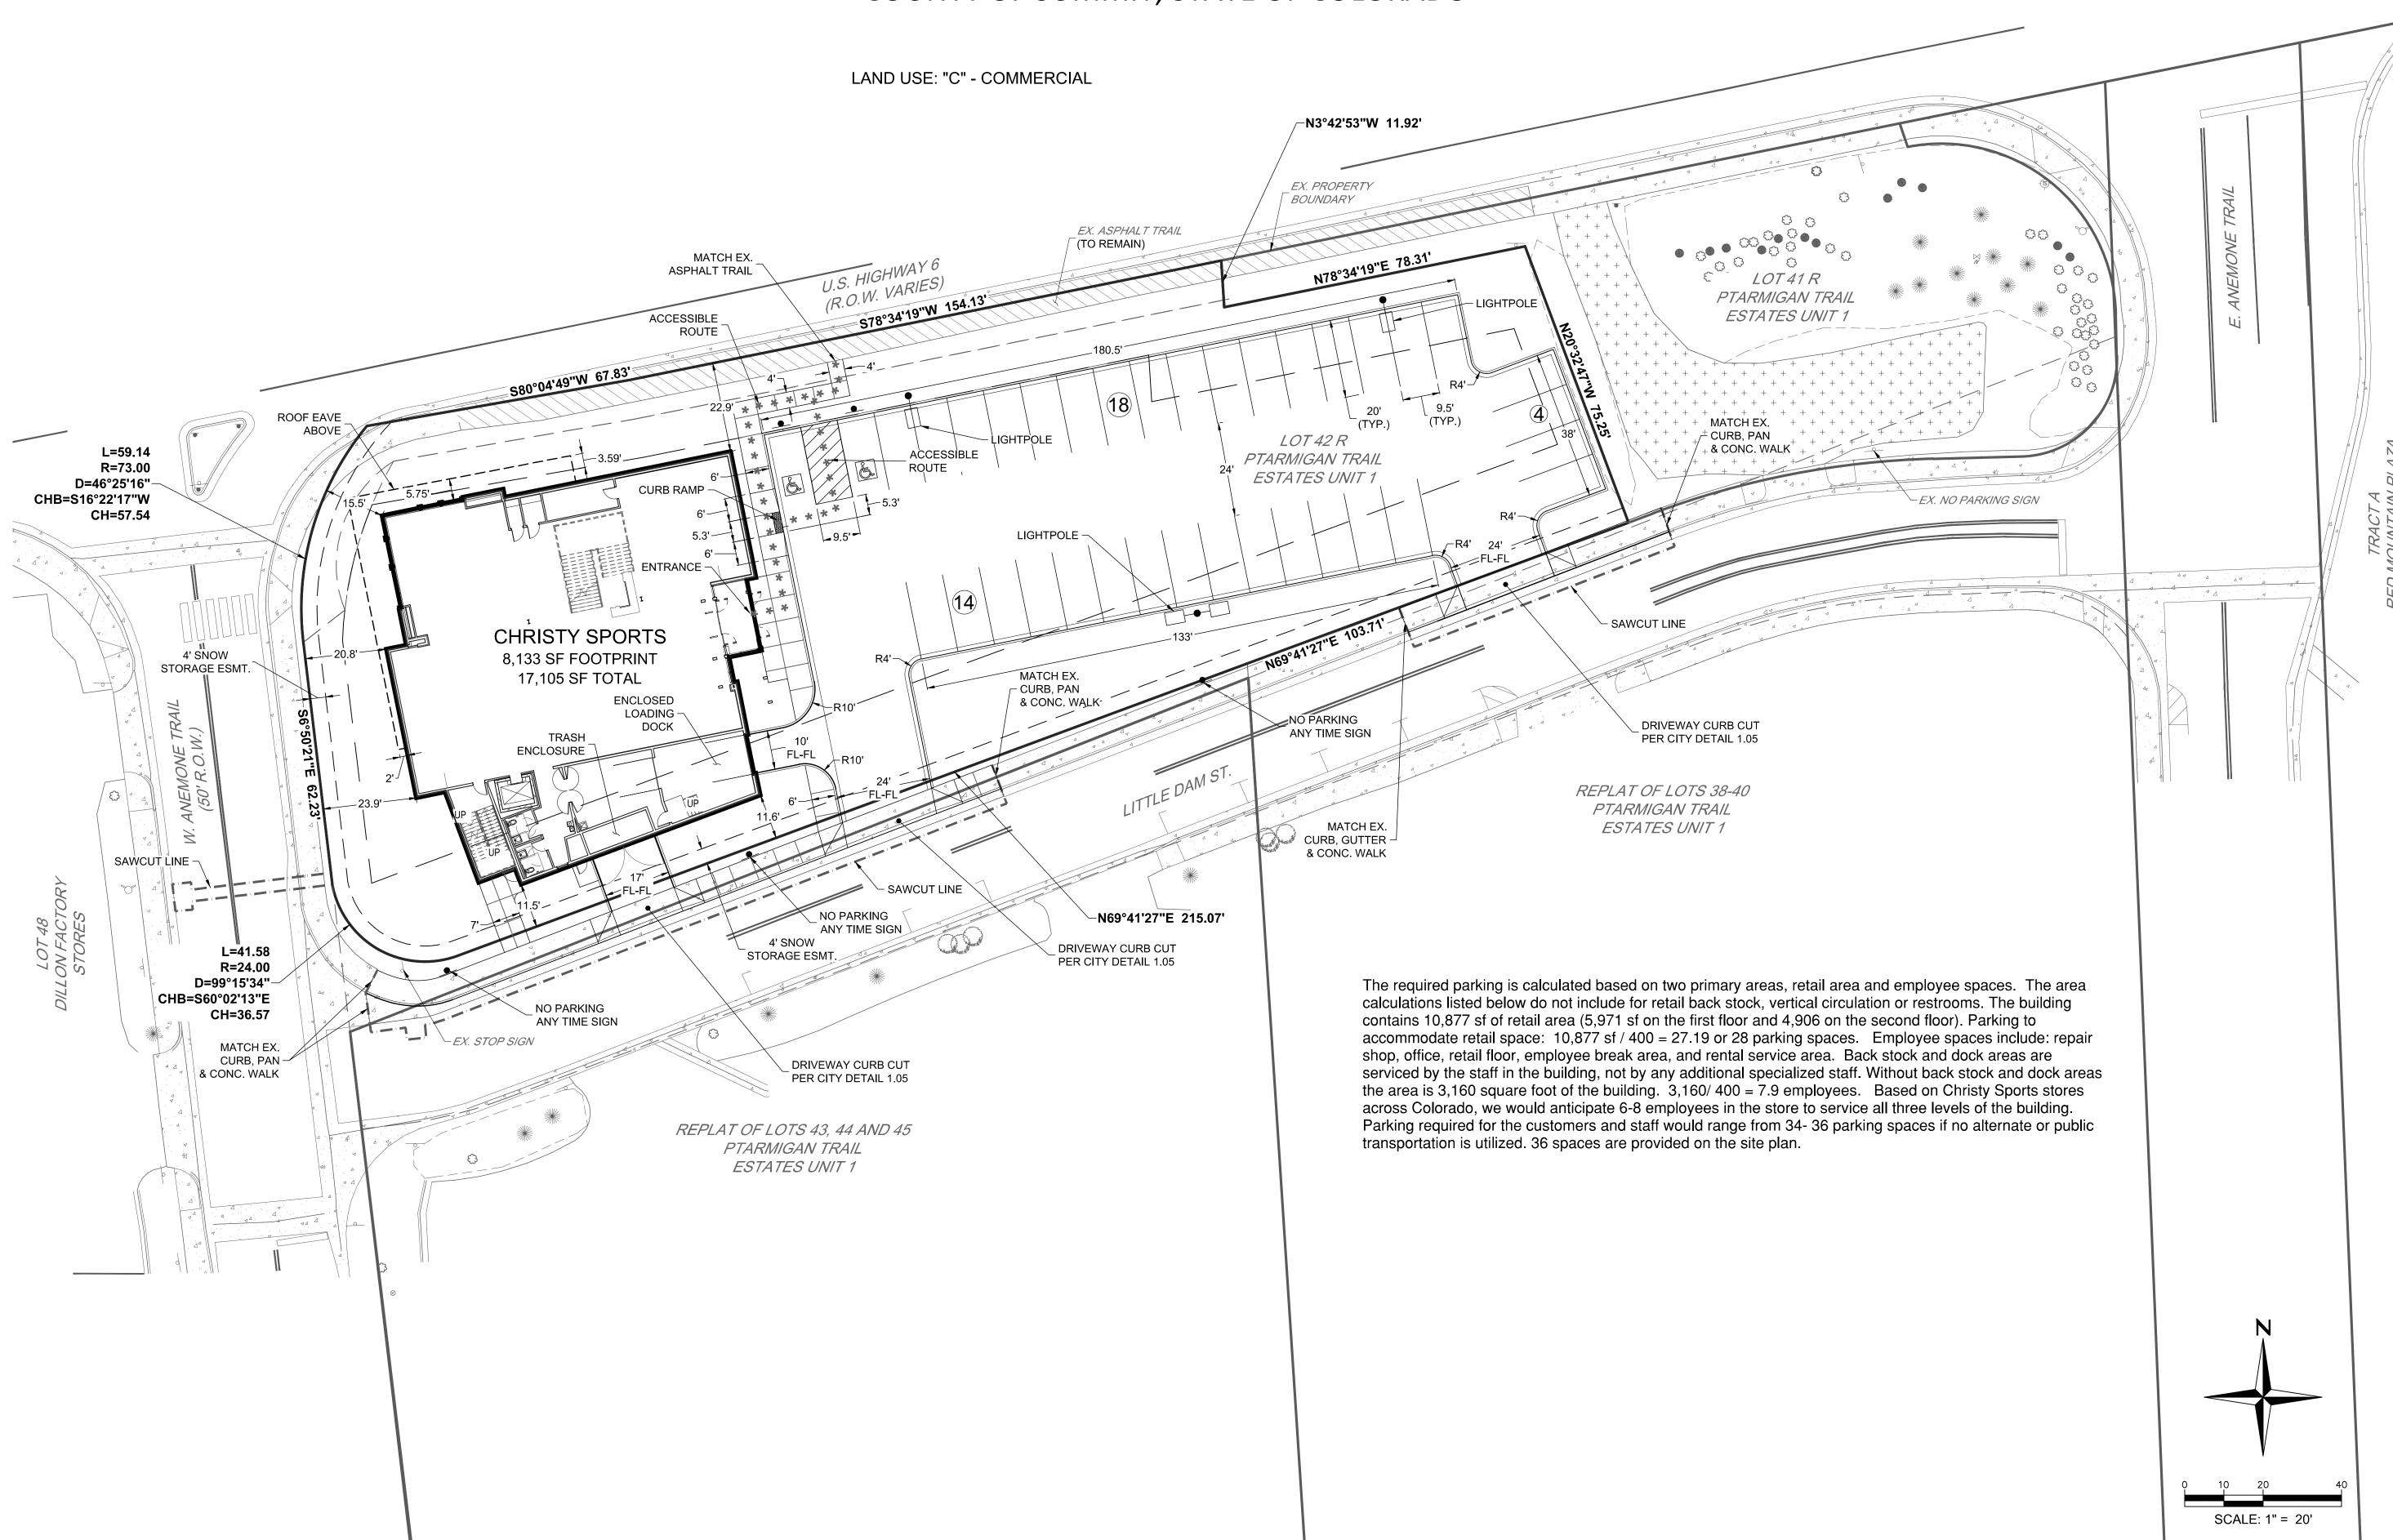

14093.00 08.17.2017 08.16.2017

**PUD APPLICATION** 

EXHIBIT "B" - DEVELOPMENT PLAN CHRISTY SPORTS P.U.D. OCTOBER 3, 2017 Page 3 of 6

ROAD &

REPLAT OF LOTS 43, 44 AND 45 PTARMIGAN TRAIL ESTATES UNIT 1

### DEVELOPMENT PLAN

CHRISTY SPORTS

LOT 42R OF A REPLAT OF LOTS 41 & 42, PTARMIGAN TRAIL ESTATES, UNIT 1 LOCATED IN THE SOUTHWEST QUARTER OF SECTION 7, TOWNSHIP 5 SOUTH, RANGE 77 WEST OF THE 6TH PRINCIPAL MERIDIAN IN THE TOWN OF DILLON,