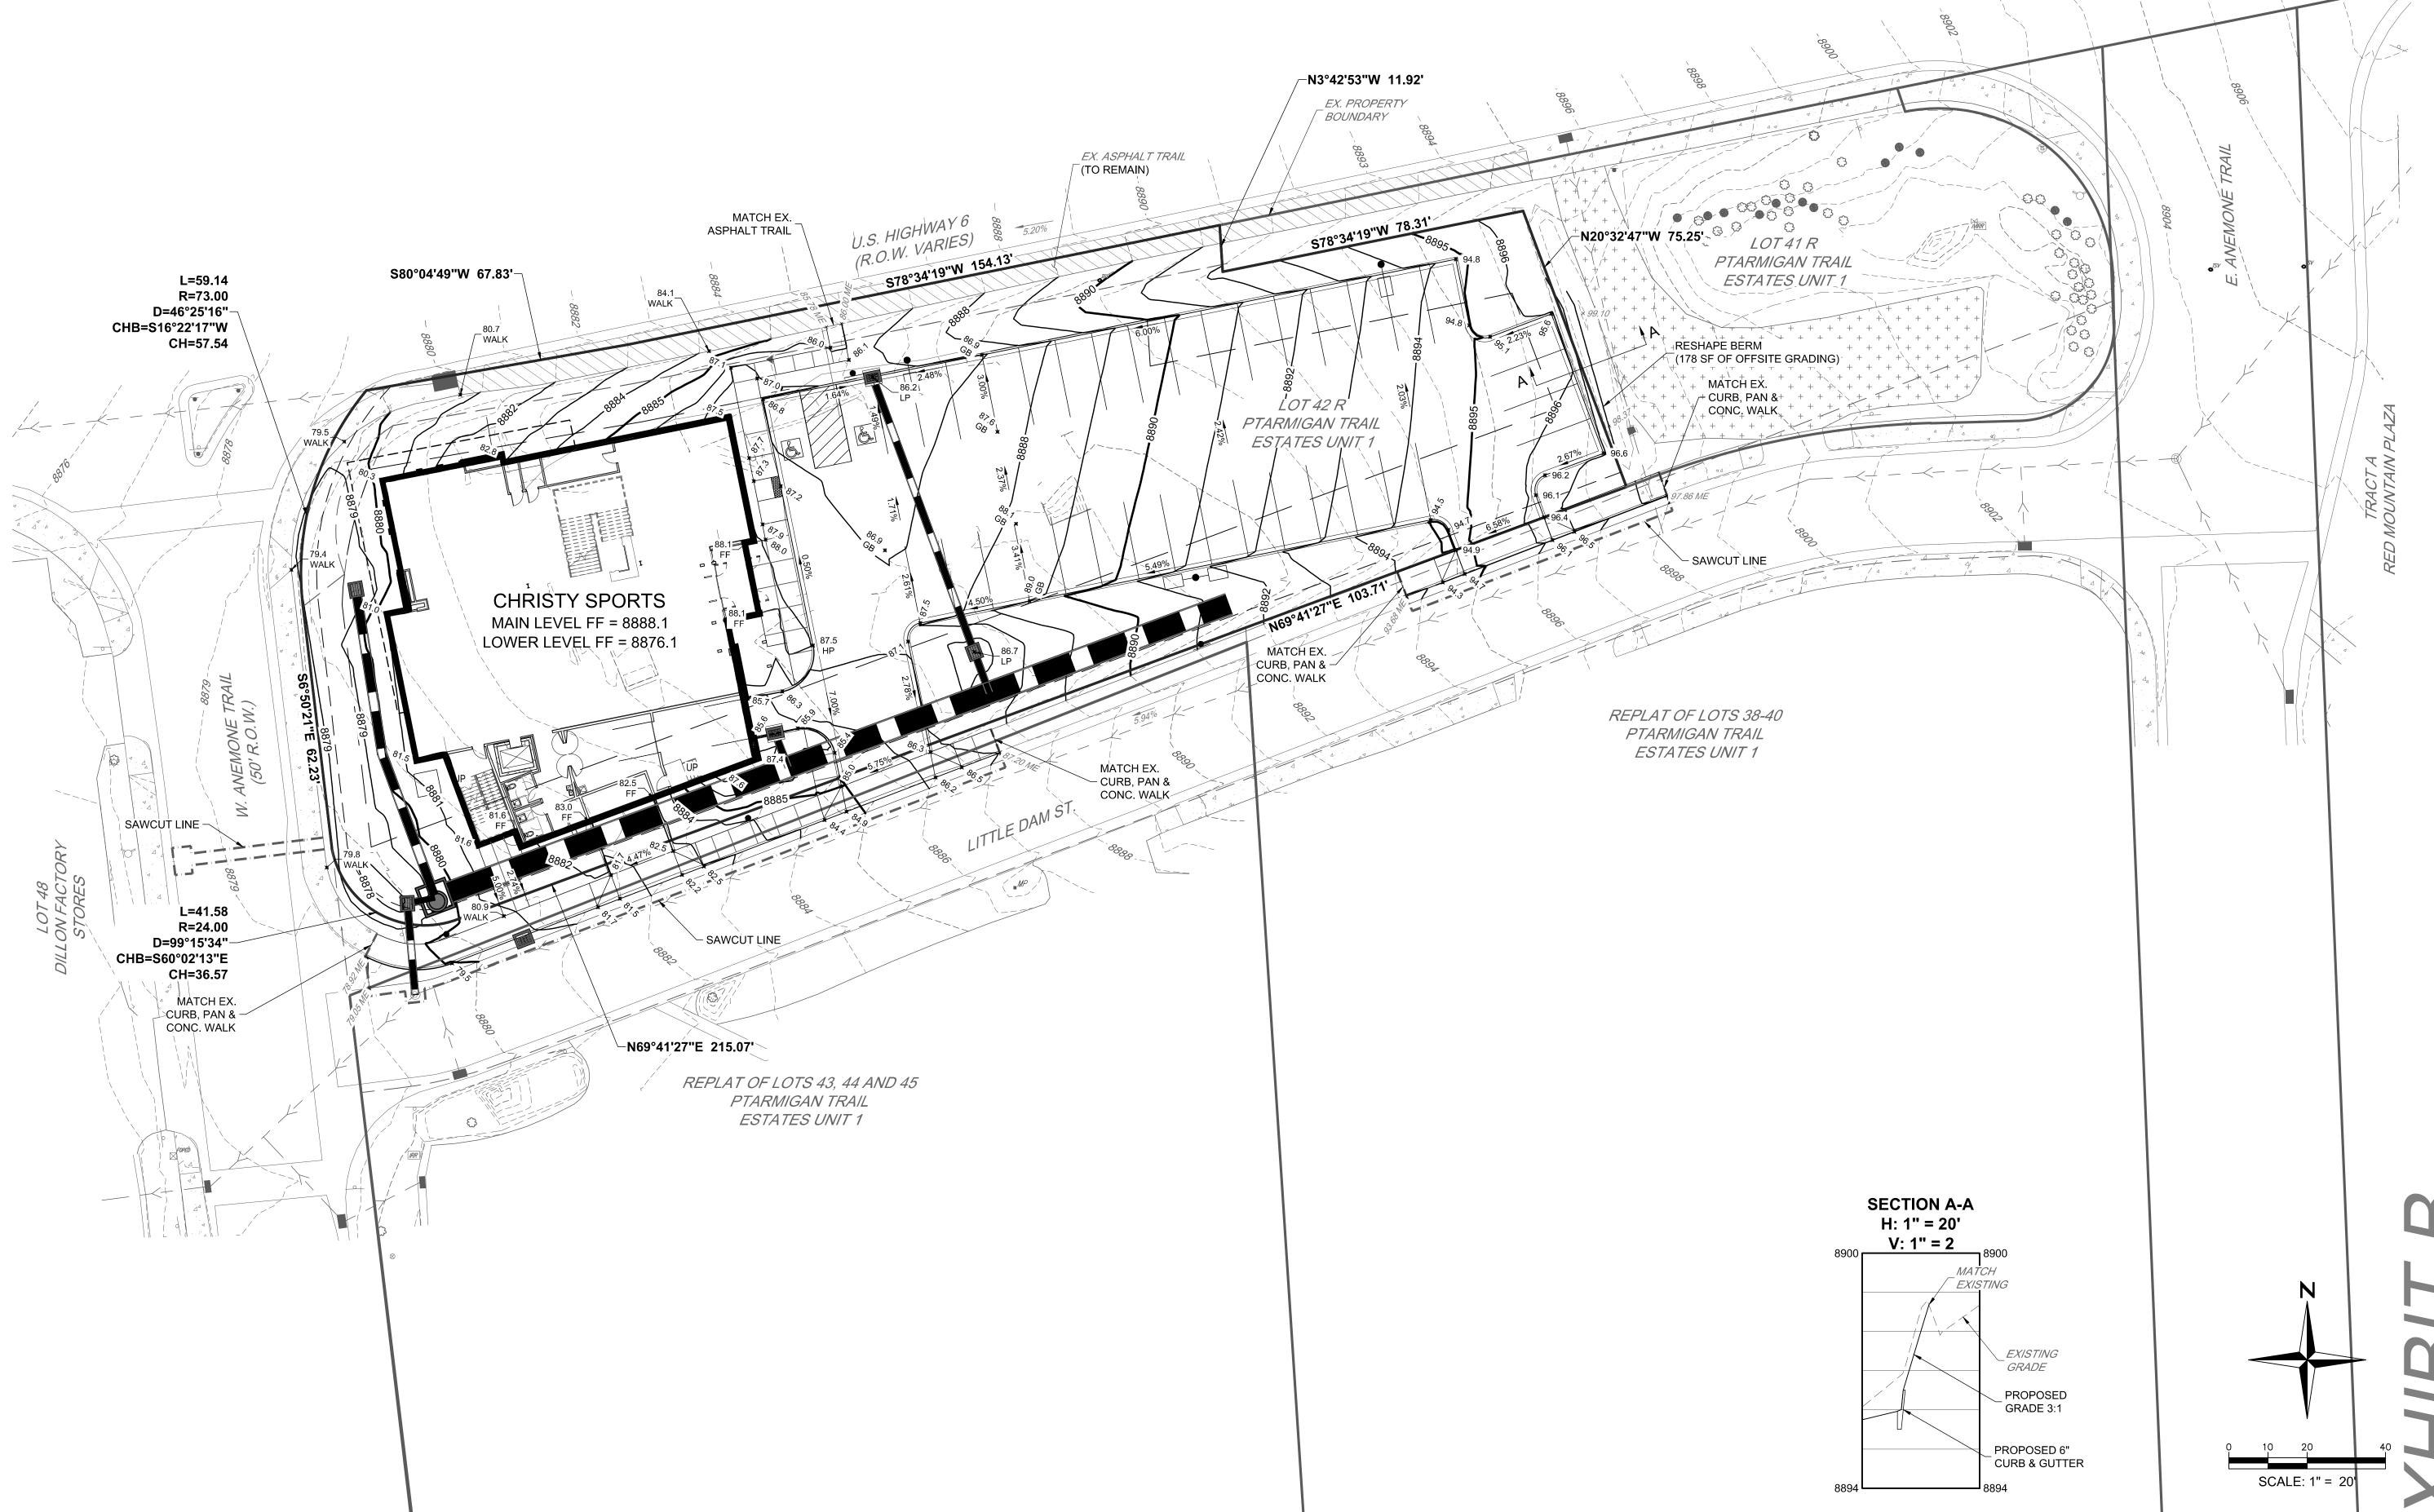

# DEVELOPMENT PLAN

CHRISTY SPORTS

LOT 42R OF A REPLAT OF LOTS 41 & 42, PTARMIGAN TRAIL ESTATES, UNIT 1 LOCATED IN THE SOUTHWEST QUARTER OF SECTION 7, TOWNSHIP 5 SOUTH, RANGE 77 WEST OF THE 6TH PRINCIPAL MERIDIAN IN THE TOWN OF DILLON, COUNTY OF SUMMIT, STATE OF COLORADO

EXHIBIT "B" - DEVELOPMENT PLAN CHRISTY SPORTS P.U.D. OCTOBER 3, 2017 Page 5 of 6

D=46°25'16"-

CHB=S16°22'17"W

(RELOCATE TO – EASEMENT)

PROPOSED

AT EX. MAIN

L=41.58

R=24.00

D=99°15'34"-

WATER CONNECTION -

SAWCUT LINE -

CHB=S60°02'13"E

EX. TELEPHONE MH

PROPOSED

EX. TRANSFORMER AND TELEPHONE

EX. TYPE 13

PROPOSED SD CONNECTION

AT EX. MH

(REMOVE AND REPLACE