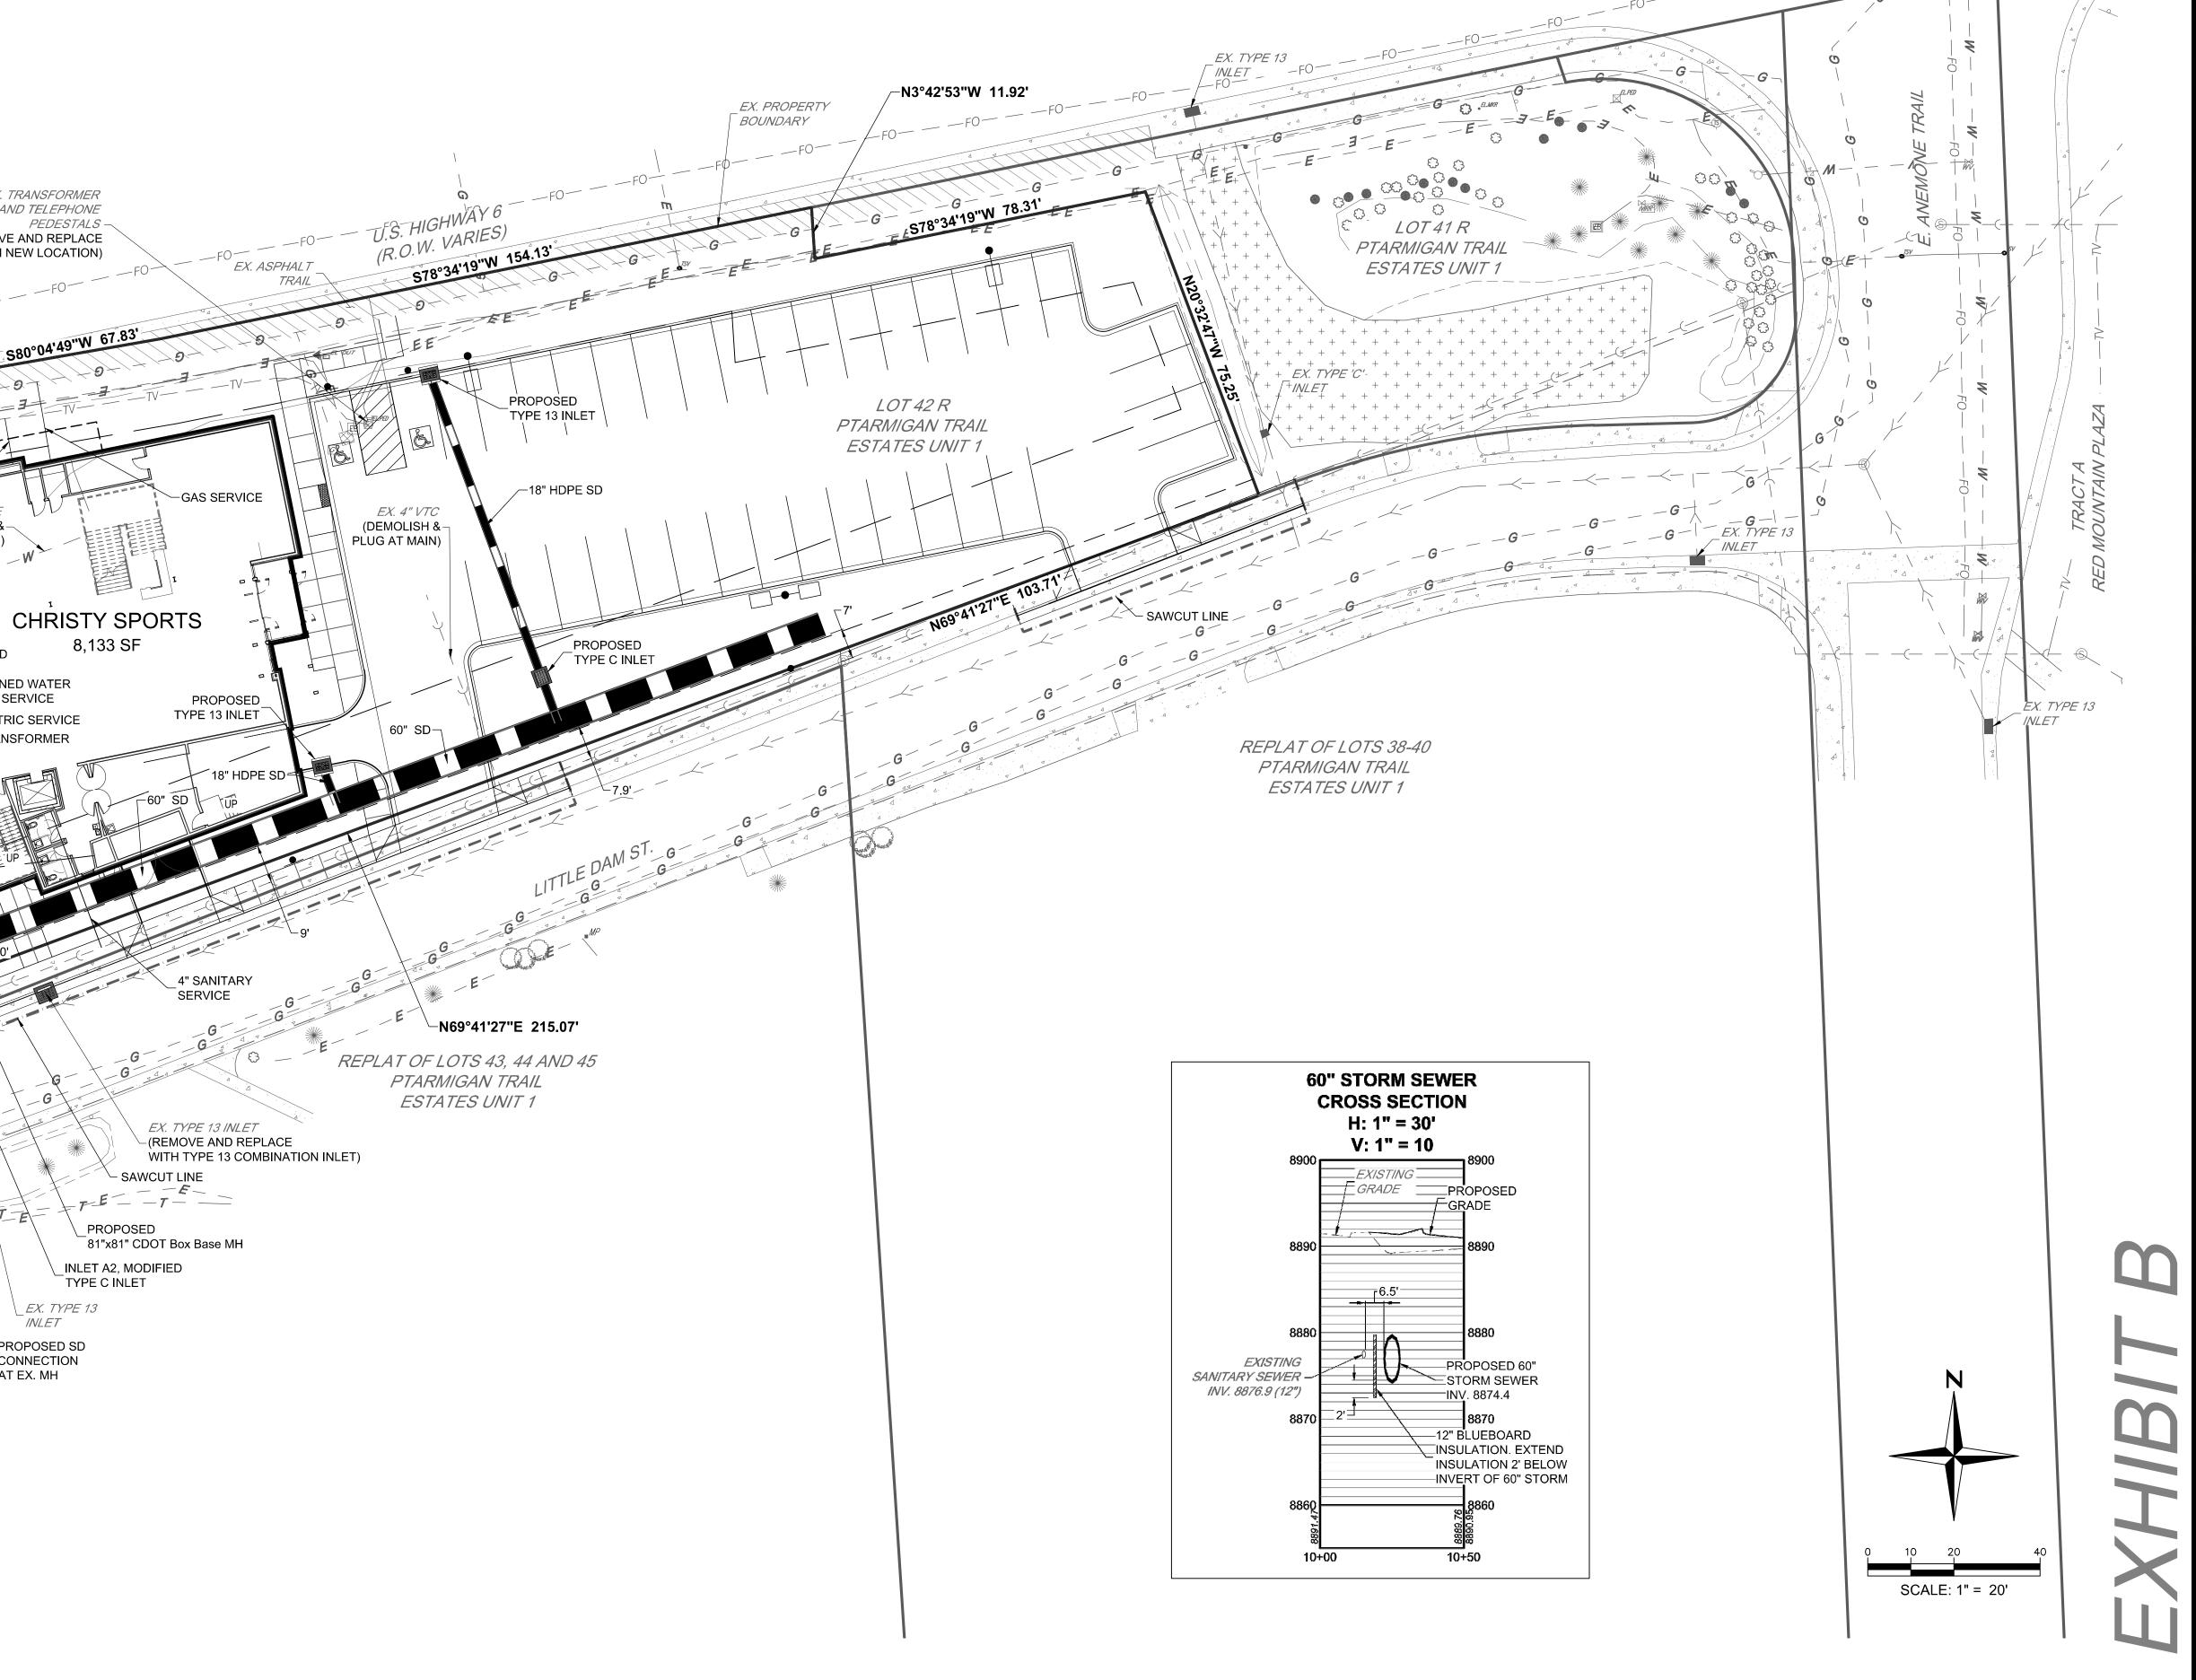

# DEVELOPMENT PLAN

CHRISTY SPORTS

LOT 42R OF A REPLAT OF LOTS 41 & 42, PTARMIGAN TRAIL ESTATES, UNIT 1 LOCATED IN THE SOUTHWEST QUARTER OF SECTION 7, TOWNSHIP 5 SOUTH, RANGE 77 WEST OF THE 6TH PRINCIPAL MERIDIAN IN THE TOWN OF DILLON,

COUNTY OF SUMMIT, STATE OF COLORADO

Where Great Places Begin

14093.00 08.17.2017

1 08.16.2017

**PUD APPLICATION** 

RTA PROJECT NUMBER **14093.00** 

08.16.2017