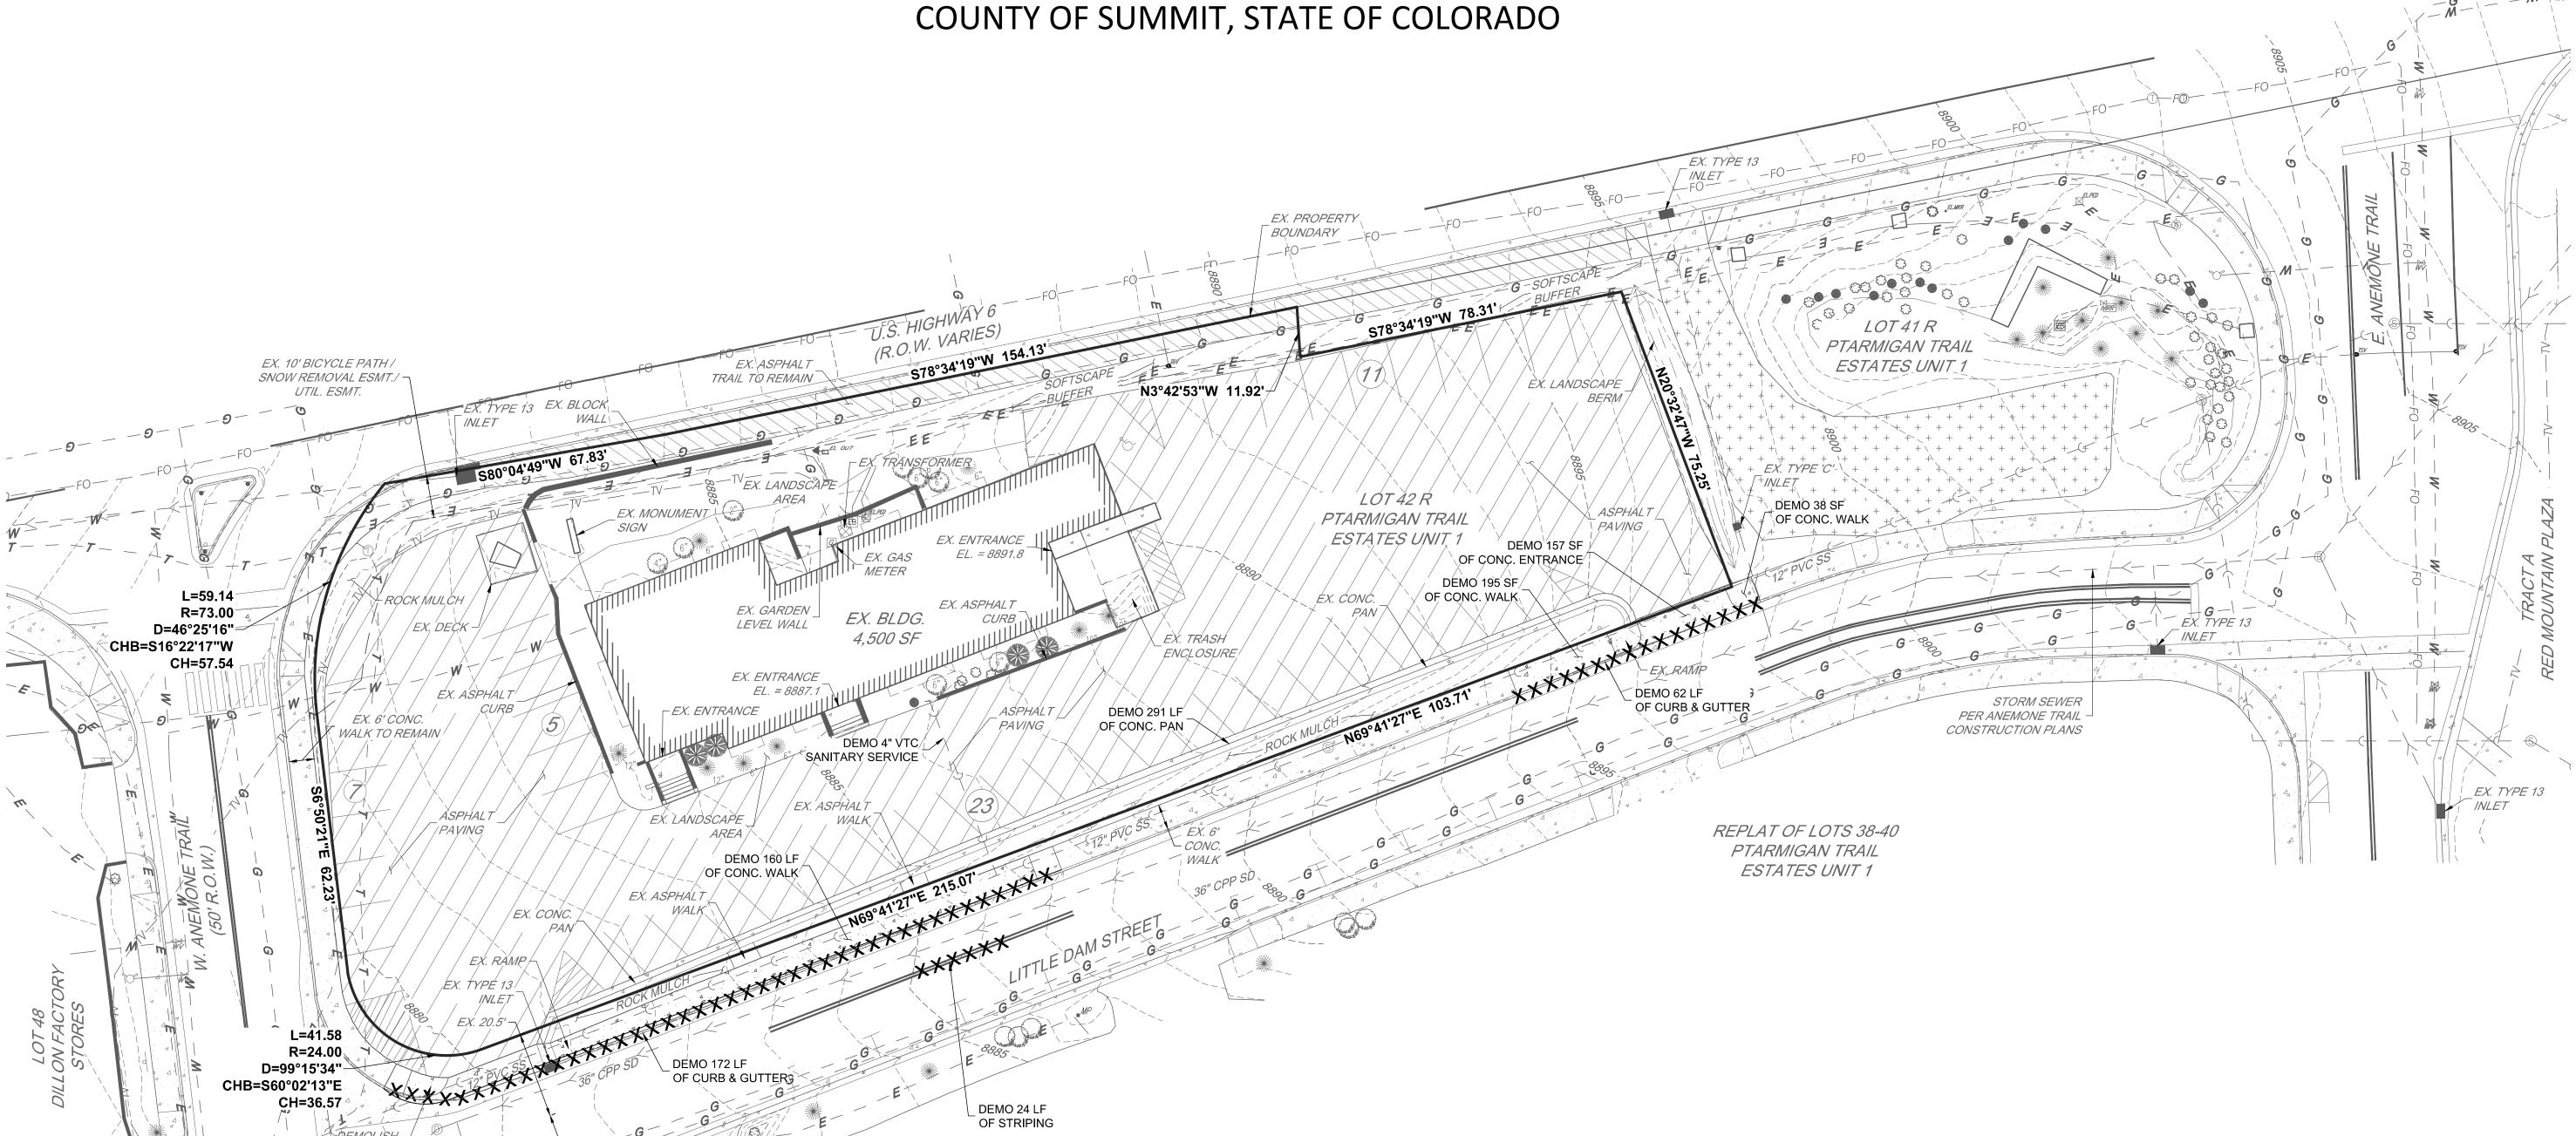

EXHIBIT "B" - DEVELOPMENT PLAN CHRISTY SPORTS P.U.D. OCTOBER 3, 2017 Page 5 of 6

D=46°25'16"-

CHB=S16°22'17"W

(RELOCATE TO – EASEMENT)

PROPOSED

AT EX. MAIN

L=41.58

R=24.00

D=99°15'34"-

WATER CONNECTION -

SAWCUT LINE -

CHB=S60°02'13"E

EX. TELEPHONE MH

PROPOSED

EX. TRANSFORMER AND TELEPHONE

EX. TYPE 13

PROPOSED SD CONNECTION

AT EX. MH

(REMOVE AND REPLACE

# DEVELOPMENT PLAN

CHRISTY SPORTS

LOT 42R OF A REPLAT OF LOTS 41 & 42, PTARMIGAN TRAIL ESTATES, UNIT 1 LOCATED IN THE SOUTHWEST QUARTER OF SECTION 7, TOWNSHIP 5 SOUTH, RANGE 77 WEST OF THE 6TH PRINCIPAL MERIDIAN IN THE TOWN OF DILLON,

COUNTY OF SUMMIT, STATE OF COLORADO

Where Great Places Begin

14093.00 08.17.2017

1 08.16.2017

**PUD APPLICATION** 

RTA PROJECT NUMBER **14093.00** 

08.16.2017