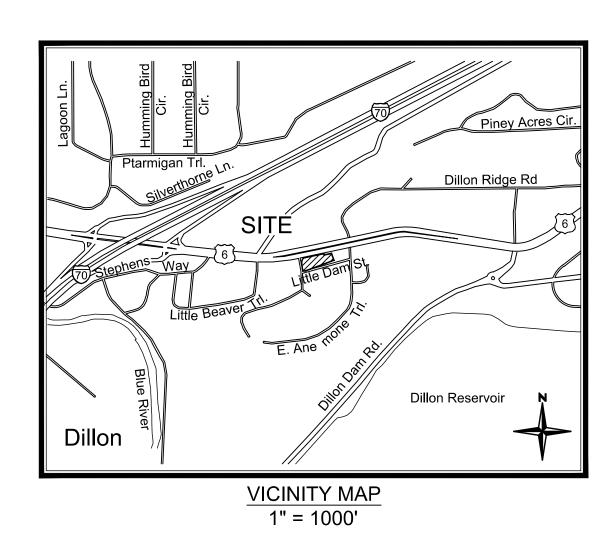

# DEVELOPMENT PLAN

CHRISTY SPORTS

LOT 42R OF A REPLAT OF LOTS 41 & 42, PTARMIGAN TRAIL ESTATES, UNIT 1 LOCATED IN THE SOUTHWEST QUARTER OF SECTION 7, TOWNSHIP 5 SOUTH, RANGE 77 WEST OF THE 6TH PRINCIPAL MERIDIAN IN THE TOWN OF DILLON, COUNTY OF SUMMIT, STATE OF COLORADO

## DEVELOPMENT PLAN

**CHRISTY SPORTS** 

LOT 42R OF A REPLAT OF LOTS 41 & 42, PTARMIGAN TRAIL ESTATES, UNIT 1 LOCATED IN THE SOUTHWEST QUARTER OF SECTION 7, TOWNSHIP 5 SOUTH, RANGE 77 WEST OF THE 6TH PRINCIPAL MERIDIAN IN THE TOWN OF DILLON, COUNTY OF SUMMIT, STATE OF COLORADO