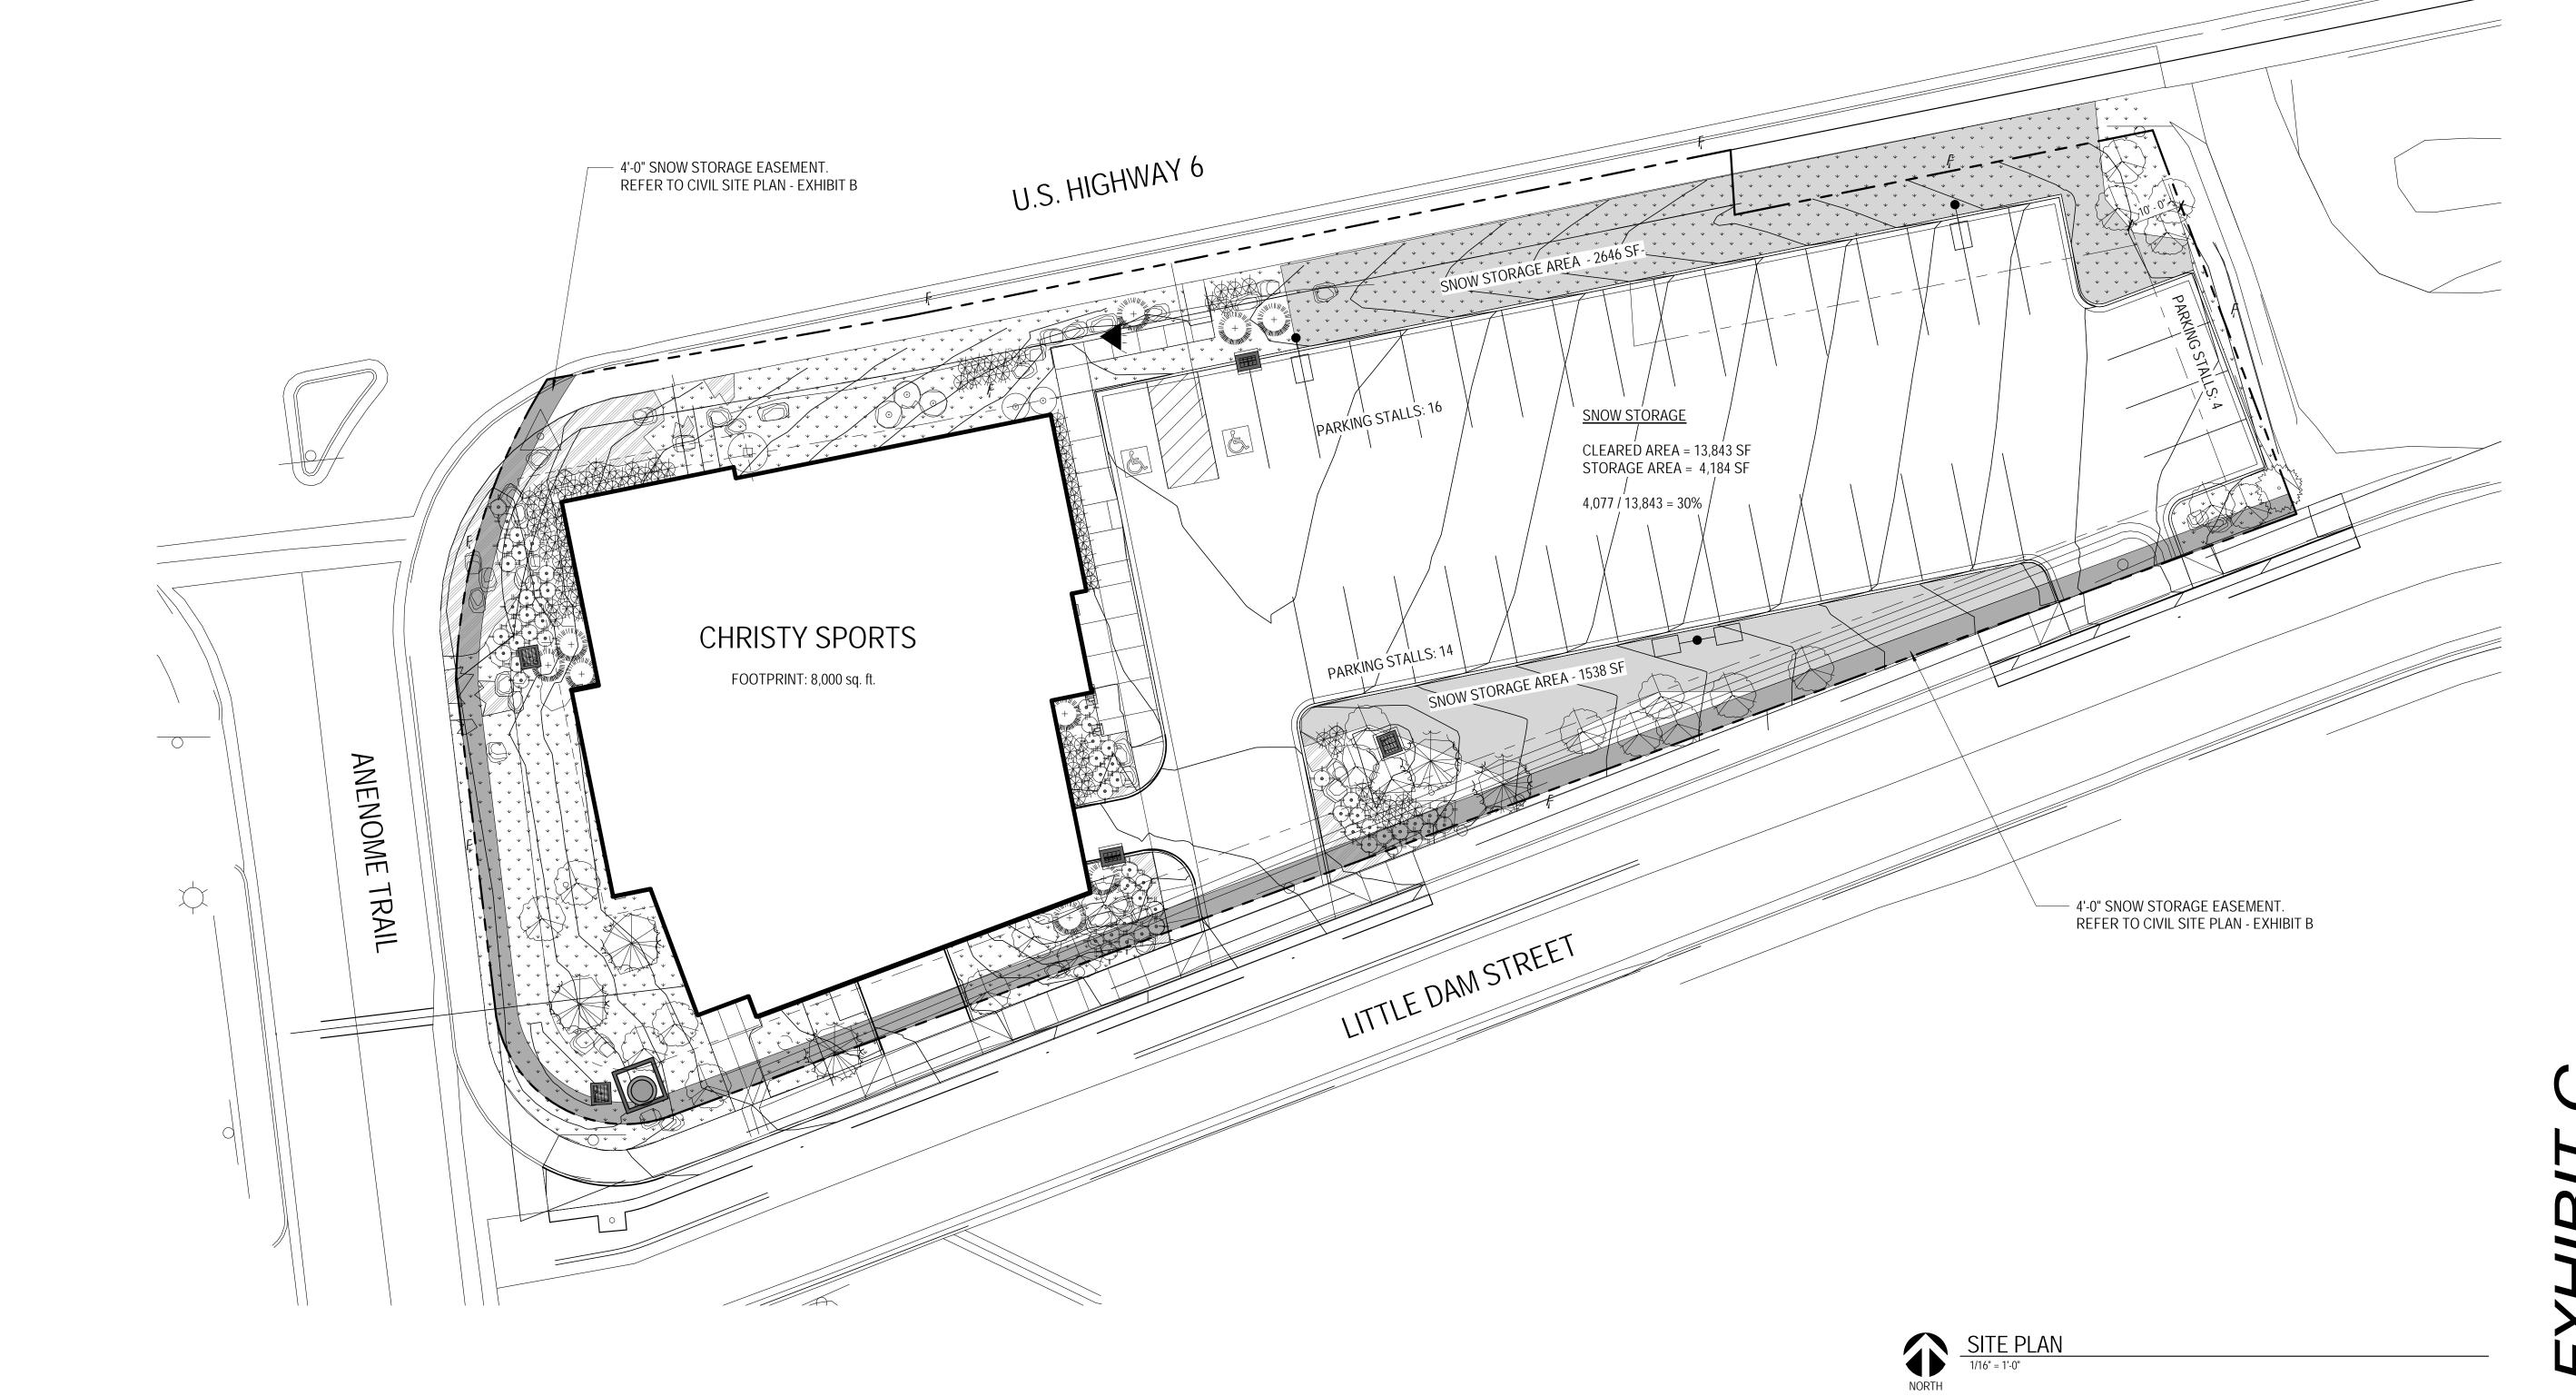

## DEVELOPMENT PLAN

**CHRISTY SPORTS** 

LOT 42R OF A REPLAT OF LOTS 41 & 42, PTARMIGAN TRAIL ESTATES, UNIT 1 LOCATED IN THE SOUTHWEST QUARTER OF SECTION 7, TOWNSHIP 5 SOUTH, RANGE 77 WEST OF THE 6TH PRINCIPAL MERIDIAN IN THE TOWN OF DILLON, COUNTY OF SUMMIT, STATE OF COLORADO

14093.00 08.17.2017 08.16.2017

**PUD APPLICATION** 

EXHIBIT "B" - DEVELOPMENT PLAN CHRISTY SPORTS P.U.D. OCTOBER 3, 2017 Page 3 of 6

ROAD &

REPLAT OF LOTS 43, 44 AND 45 PTARMIGAN TRAIL ESTATES UNIT 1